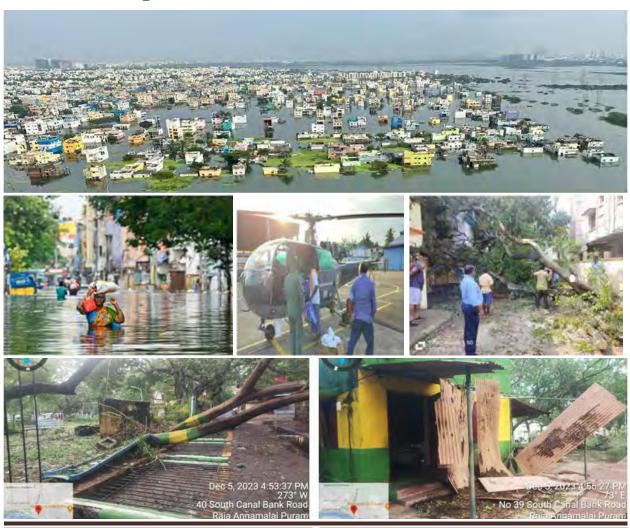

etwork in added areas.
- 6. Encroachments.
- 7. Influence of high and low tide.
- 8. Flow of excess surplus water than the designed carrying capacity into minor water bodies through the tanks in upstream.
- 9. Construction of less number of cross culverts/vents with inadequate sizes wherever the road is passing across the water flow.

## 4.3 "MICHAUNG" CYCLONE IN 2023

The cyclonic storm MICHAUNG over Bay of Bengal moved very close to Chennai before Landing Andhra Pradesh Coast caused continuous rainfall for 24 hrs with wind speed of about 80kmph. In Chennai City experienced extremely heavy rainfall.

In Perungudi, Velachery, Shozinganallur, Kodambakkam, Valasaravakkam, Thiru.vi.kaNagar recorded historically highest rainfall. (78 cm, 47cm etc., respectively)



# 4.3.1 Scene during Flood



# **5.0 EARTHQUAKES AND TSUNAMIS**

Chennai City has its boundaries facing the Bay of Bengal thereby susceptible to various natural disturbances like floods, cyclone, sea surge, and tsunami, among others. The city has also been classified as moderately susceptible to earthquakes.

Chennai is not seismically as active as compared with the northern and western parts of the country. Small to moderate earthquakes have occurred in the state of Tamil Nadu. The frequency of earthquakes is low i.e. the gap between moderate sized events is fairly long and therefore, this plan concentrates more on floods and cyclones.

However, an earthquake in the Indian Ocean occurred on 26 December 2004 with the epicentre off the west coast of Sumatra, Indonesia. The shock had a moment magnitude of 9.1–9.3 and