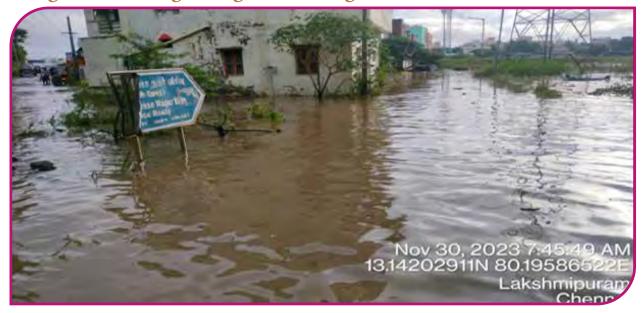

The CDMP covers the occurrence of national calamities in the past such as floods, cyclones, and tsunamis. It also highlights mitigation strategies, assembly locations, and preparedness measures for different disasters. Areas that have faced inundation during previous natural disasters are also identified. The governance mechanism to manage disasters and to deal with the impacts is also highlighted by the various departments of the government and of Chennai Corporation.