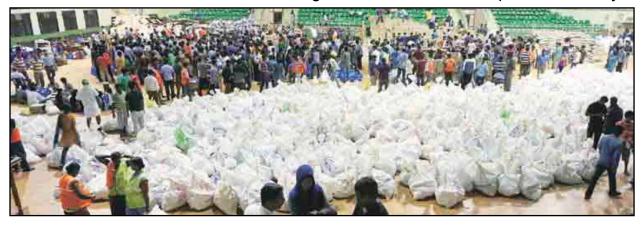

"Disaster risk governance at the national, regional and global levels is vital to the management of disaster risk reduction in all sectors and ensuring the coherence of national and local frameworks of laws, regulations and public policies that, by defining roles and responsibilities, guide, encourage and incentivize the public and private sectors to take action and address disaster risk"

Sendai Framework for Disaster Risk Reduction 2015-2030

This chapter provides an overview of the institutional framework and arrangements for disaster management in Chennai. It addresses priority 2 of the Sendai Framework that calls for strengthening disaster risk governance to manage disaster risk.