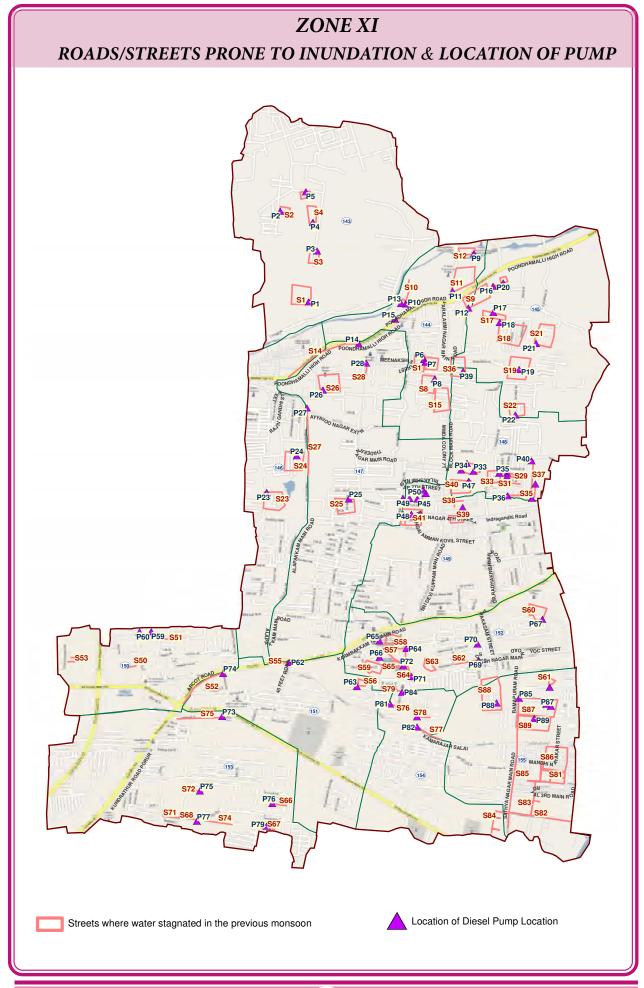

m | Gangaiya<br>avenue            | 10 HP                    | avenue 1st<br>street | Kamarajar<br>salai                |

Anna University has mapped the areas inundated in this zone during 2005 flood by crowd source method. The RISAT Microwave satellite map showing inundation extent on 3rd December 2015 and 7th December 2015 taken by Institute of Remote Sensing, Anna University is matching more or less with the inundation locations identified by GCC. The flood water due to increased water level in canal was receded with in 4 days and the other stagnated locations were cleared immediately by GCC using pumpsets. The RISAT satellite maps and GCC map are given below for clarity and understanding.



# INUNDATION EXTENT ON 7<sup>TH</sup> **DECEMBER 2015 BASED ON RISAT MICROWAVE SATELLITE**







# Water stagnated streets in the previous monsoon - mild rainfall

| S.No. | ward | Name of the Street                                |
|-------|------|---------------------------------------------------|
| 1     | 145  | Sivanthi Avenue                                   |
| 2     | 147  | Thiraviyam Nagar 1st Street                       |
| 3     | 147  | 27th Street                                       |
| 4     | 150  | Mullai Street                                     |
| 5     | 150  | Thundalam Anna Nagar                              |
| 6     | 150  | Ponni Nagar                                       |
| 7     | 151  | Anna Salai (Highways)                             |
| 8     | 151  | Arcot Road (Jn. of Thirumurugan Nagar) (Highways) |
| 9     | 151  | Arcot Road (Porur Junc