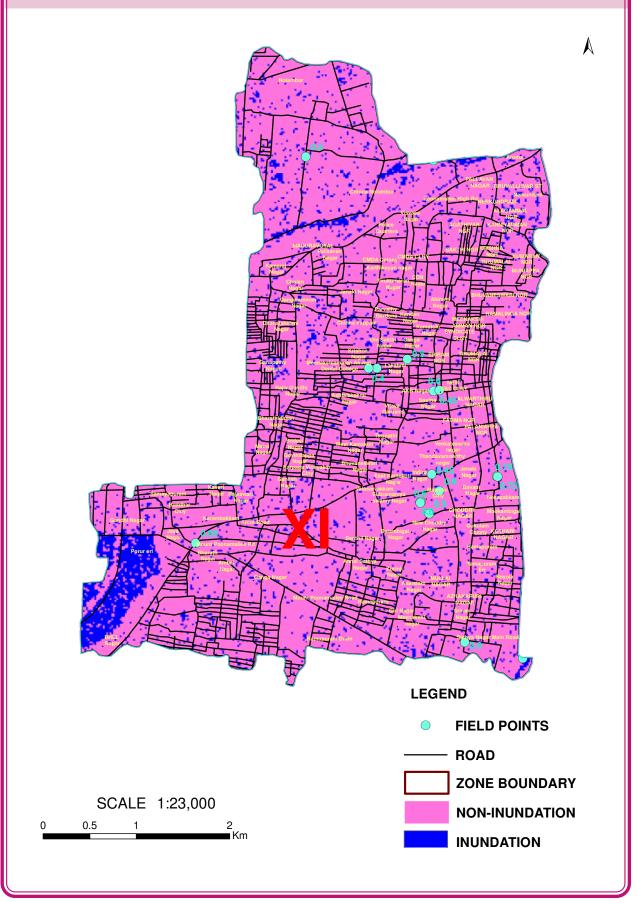

ram | Gangaiya<br>avenue            | 10 HP                    | avenue 1st<br>street | Kamarajar<br>salai                |

Anna University has mapped the areas inundated in this zone during 2005 flood by crowd source method. The RISAT Microwave satellite map showing inundation extent on 3rd December 2015 and 7th December 2015 taken by Institute of Remote Sensing, Anna University is matching more or less with the inundation locations identified by GCC. The flood water due to increased water level in canal was receded with in 4 days and the other stagnated locations were cleared immediately by GCC using pumpsets. The RISAT satellite maps and GCC map are given below for clarity and understanding.



# INUNDATION EXTENT ON 7<sup>TH</sup> **DECEMBER 2015 BASED ON RISAT MICROWAVE SATELLITE**







# Water stagnated streets in the previous monsoon - mild rainfall

| S.No. | ward | Name of the Street                                |
|-------|------|---------------------------------------------------|
| 1     | 145  | Sivanthi Avenue                                   |
| 2     | 147  | Thiraviyam Nagar 1st Street                       |
| 3     | 147  | 27th Street                                       |
| 4     | 150  | Mullai Street                                     |
| 5     | 150  | Thundalam Anna Nagar                              |
| 6     | 150  | Ponni Nagar                                       |
| 7     | 151  | Anna Salai (Highways)                             |
| 8     | 151  | Arcot Road (Jn. of Thirumurugan Nagar) (Highways) |
| 9     | 151  | Arcot Road (Porur Ju