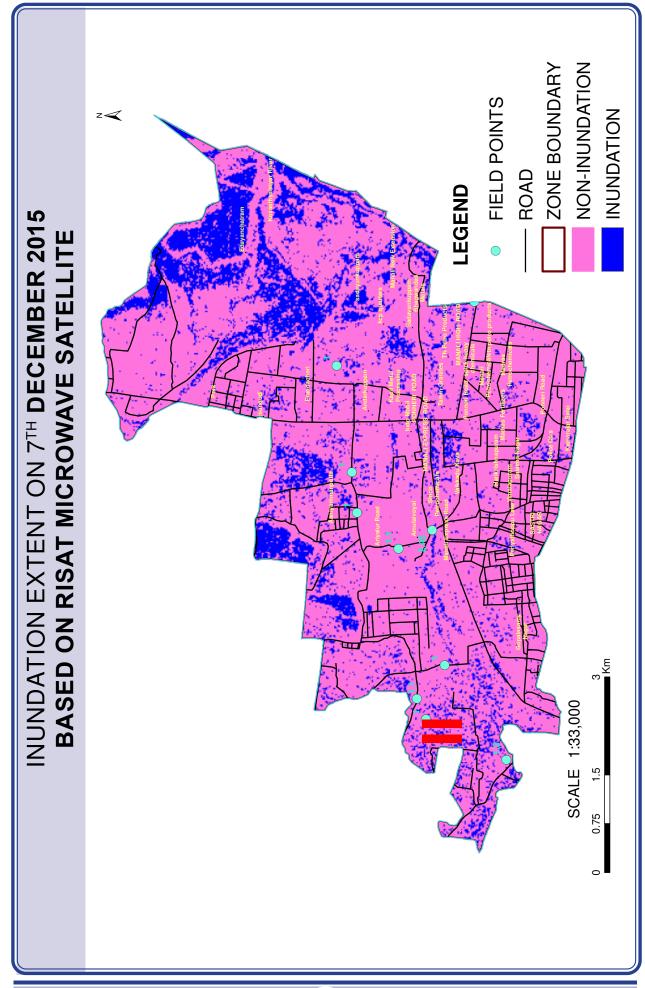

lu Street                  | 3 Feet | 3days |             |
| 83 | 22     | Kannabiran koil street       | 3 Feet | 3days | B - CANAL C |
| 84 | 22     | Vazhathalaimedu Main<br>Road | 3 Feet | 3days | TEX         |

Anna university has mapped the areas inundated in this Zone during 2005 flood by crowd source method. The RISAT Microwave satellite map showing inundation extent on 3rd December 2015 and 7th December 2015 taken by Institute of Remote Sensing, Anna University is matching more or less with the inundation locations identified by GCC. The flood water due to increased water level in canal was receded with in 4 days and the other stagnated locations were cleared immediately by GCC using pumpsets. The RISAT satellite maps and GCC map are given below for clarity and understanding.





# **ZONE II** ROADS/STREET PRONE TO INUNDATION & **LOCATION OF PUMP** z D Location of Diesel Pump Location Streets where water stagnated in the previous monsoon

# Water stagnated streets in the previous monsoon - Mild Rainfall - Nil

# Water stagnated streets in the previous monsoon - Moderate Rainfall

| S.No. | Ward | Name of the Street                                                                   |  |  |  |  |
|-------|------|--------------------------------------------------------------------------------------|--|--|--|--|
| 1     | 15   | Edayanchavadi                                                                        |  |  |  |  |
| 2     | 16   | Irular Colony                                                                        |  |  |  |  |
| 3     | 17   | Puzhal Unio