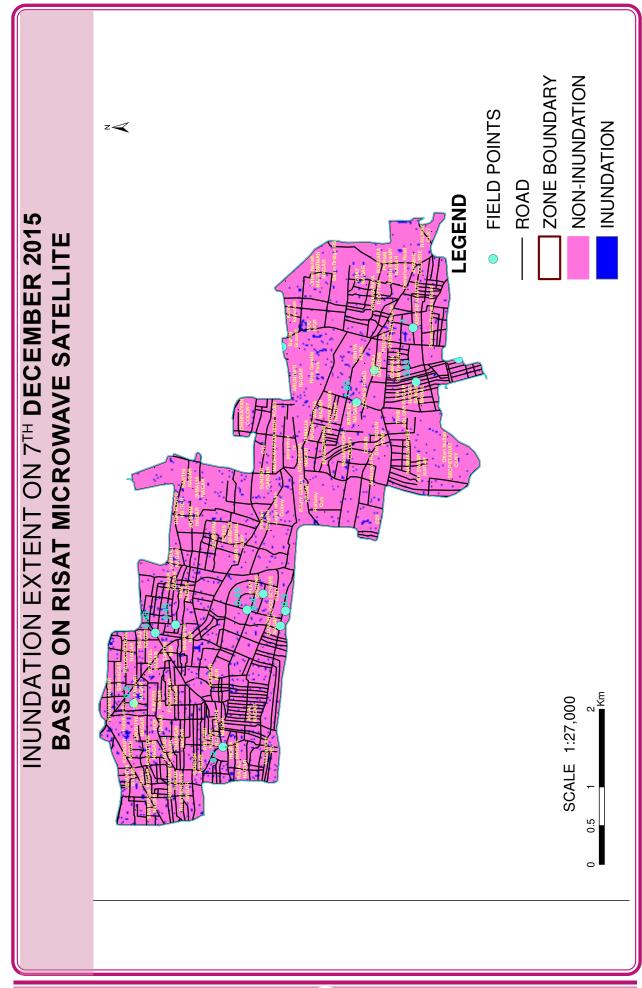

The CDMP covers the occurrence of national calamities in the past such as floods, cyclones, and tsunamis. It also highlights mitigation strategies, assembly locations, and preparedness measures for different disasters. Areas that have faced inundation during previous natural disasters are also identified. The governance mechanism to manage disasters and to deal with the impacts is also highlighted by the various departments of the government and of Chennai Corporation.