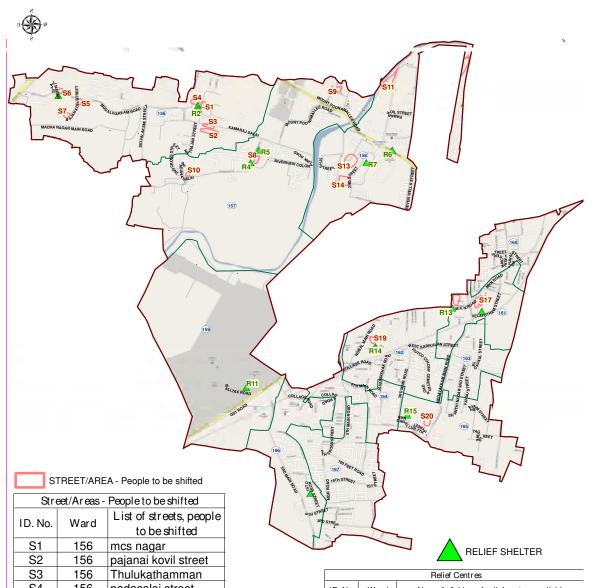

ation,<br>Medicine     | SI                | 82205 60026    |
|         |      |          |                                                      |                                            |                |         |                    | Evacuation                  | AE                | 94451<br>90767 |
| 9       | 166  | 100      | Corporation<br>Primary school                        |                                            |                |         |                    | Food &<br>Drinking<br>water | ARO               | 94451<br>90092 |
|         |      |          |                                                      |                                            |                |         |                    | Relief<br>Materials         | AE                | 94451<br>90766 |





| Stre    | eet/Areas-        | People to be shifted    |  |  |  |  |
|---------|-------------------|-------------------------|--|--|--|--|
| ID. No. | Ward              | List of streets, people |  |  |  |  |
| ID. NO. | waru              | to be shifted           |  |  |  |  |
| S1      | 156               | mcs nagar               |  |  |  |  |
| S2      | 156               | pajanai kovil street    |  |  |  |  |
| S3      | 156               | Thulukathamman          |  |  |  |  |
| S4      | 156               | padasalai street        |  |  |  |  |
| S5      | a <b>6</b> 21     | Kumari nagar            |  |  |  |  |
| S6      | 156               | OM sakthi nagar         |  |  |  |  |
| S7      | 156 <sub>d</sub>  | Bungalow thope          |  |  |  |  |
| S8      | 157