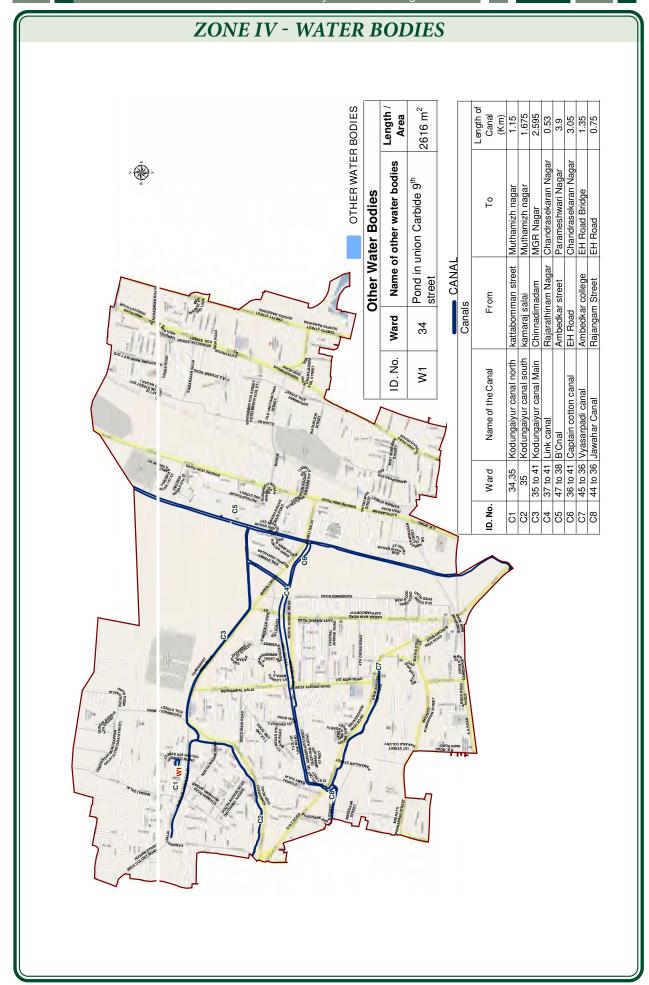

## 2.7.3 Minor Drainage Network

There are 31 minor natural drainages in the city connected with the macro drainages (16 in old city and 15 in the expanded areas) which are maintained by the Greater Chennai Corporation. In addition to this, a network of storm drains to the length of about 1,894 km discharges Stormwater into the sea through major / minor drains.

The Minor drainage or canals maintained by Greater Chennai Corporation with their respective zones are listed in the Table.

Minor Drainage system in Chennai city

| SL No. | List of Water ways                                    | Zone     |
|--------|-------------------------------------------------------|----------|
| 1      | Thamaraikulam Canal                                   | I        |
| 2      | Captain Cotton Canal                                  | IV       |
| 3      | Kodungaiyur Canal                                     | IV       |
| 4      | Link Canal                                            | IV       |
| 5      | Old Napalayan Canal                                   | II       |
| 6      | Thulasi Nagar Canal                                   | II       |
| 7      | MalaniPudurTNHB Canal                                 | II       |
| 8      | PeriyaEatchankuzhi Canal                              | II       |
| 9      | Kadapakkam Lake Surplus Canal                         | II       |
| 10     | Madhavaram – Manali Lake Canal                        | II       |
| 11     | Vyasarpadi Canal                                      | IV       |
| 12     | Ekangipuram Canal                                     | VI       |
| 13     | Jawahar Canal                                         | IV       |
| 14     | T.V.S. Canal                                          | VI       |
| 15     | Nungambakkam Canal                                    | IX       |
| 16     | Nolambur Canal                                        | VII &XI  |
| 17     | AmbatturSidco Canal                                   | VII      |
| 18     | PadiKuppam Canal                                      | VII      |
| 19     | Trustpuram Canal                                      | X        |
| 20     | Mambalam Canal                                        | IX &XIII |
| 21     | Nandanam Canal                                        | IX       |
| 22     | Chellammal College and Guindy Industrial Estate Canal | XIII     |
| 23     | Reddykuppam Canal                                     | X        |
| 24     | M.G.R. Canal                                          | X        |
| 25     | Jafferkhanpet Canal                                   | X        |
| 26     | Rajbhavan Canal                                       | XIII     |
| 27     | Pallikaranai Canals                                   | XIV      |
| 28     | Nandambakkam Canal                                    | XI & XII |
| 29     | Adambakkam Canal                                      | XII      |
| 30     | Large Lake Link Canal                                 | XV       |
| 31     | Secretariat Colony Canal                              | XV       |