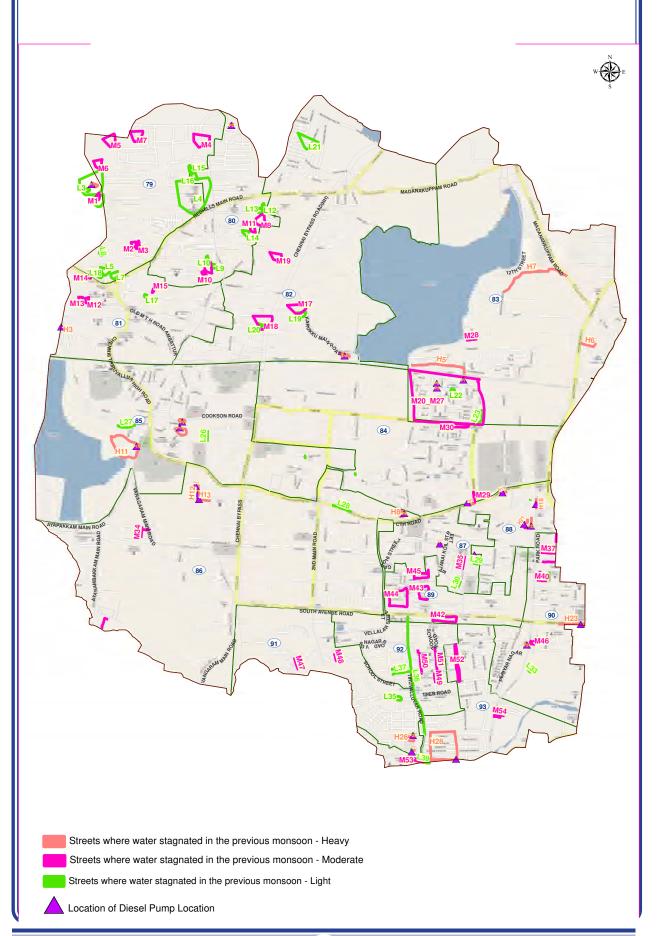

### 2.7.1 Water Bodies and Water Ways

There are 5 major water ways in the city maintained by the Public Works Department (PWD) and 31 minor Canals maintained by Greater Chennai Corporation. There are 9,224 Stormwater drains in the city for a length of 2,894 km which are drained to major and minor drainage systems. The Stormwater drainage catchment of Chennai city is presented in the map. The drainage systems in the city is divided into two types i) Macro Drainage and ii) Minor Drainage System.

### 2.7.2 Major Drainage System

Two major rivers meander through Chennai are the Cooum and Adyar River. A third river, Kosathalaiyar flows through the northern fringes of the city before draining into the Bay of Bengal, at Ennore. The Buckingham Canal, runs parallel to the coast, linking the two rivers. The OtteriNullah, an east—west stream, runs through north Chennai and meets the Buckingham Canal at Basin Bridge. Several water bodies of varying size are located on the western fringes of the city. The drainage system with water bodies is given in detail in the following map.