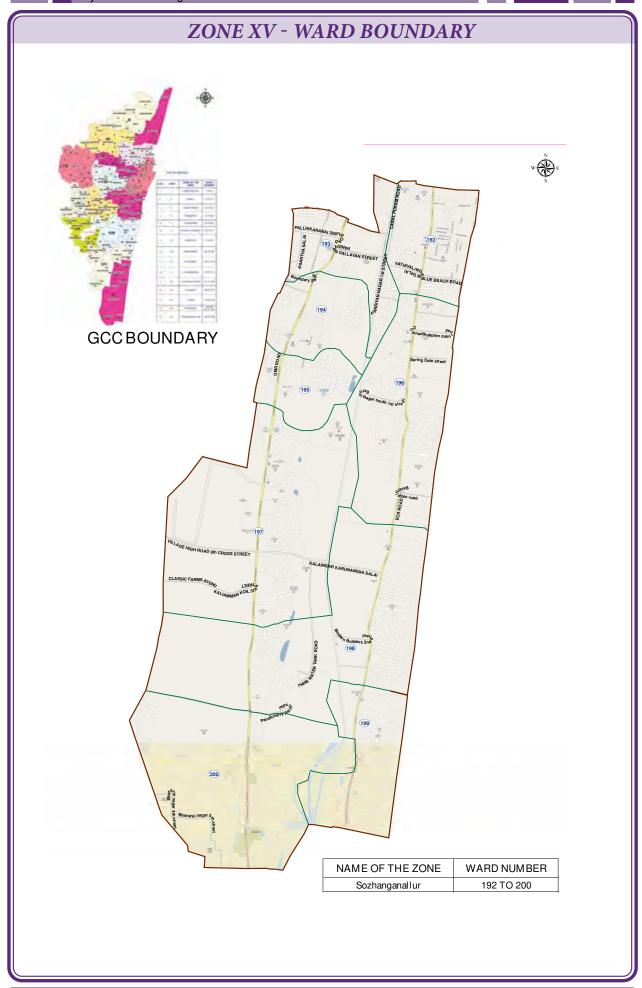

BAY OF BENGAL

| S.NO | ZONE | NAME OF THE<br>ZONE | WARD<br>NUMBER        |
|------|------|---------------------|-----------------------|
| 1    | 1    | THIRUVOTRIYUR       | 1 TO 14               |
| 2    | .h   | MANALI              | 15 TO 21              |
| 3    | ex   | MADHAVARAM          | 22 TO 33              |
| 4    | (V   | TONDIARPET          | 34 TO 48              |
| 5    | V    | ROYAPURAM           | 49 TO 63              |
| 6    | W    | THIRU-VI-KA NAGAR   | 54 TO 78              |
| 7    | W    | AMBATTUR            | 79 TO 93              |
| 8    | VIII | ANNA NAGAR          | 94 TO 108             |
| 0.   | rx.  | TEYNAMPET           | 109 TO 126            |
| 10   | ×    | KODAMBAKKAM         | 127 TO 142            |
| tt   | or   | VALASARÁVAKKAM      | 143 TO 155            |
| 12   | XI   | ALANDUR             | 156 TO 167            |
| 13   | XH   | ADYAR               | 170 TO 182            |
| 14   | XIV. | PERUNGUDI           | 168,169<br>183 TO 191 |
| 15   | xv   | SOZHANGANALLUR      | 192 TO 200            |