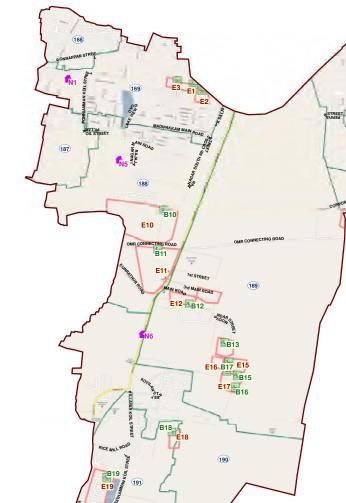

r                                          | Sai Balaji Nagar          | AE- 9445190790             |
| 3          | 181  | Venkatesapuram                                            | Venkatesapuram            | JE-9445190781              |
| 4          | 181  | Swaminathan Nagar                                         | Swaminathan Nagar         | JE-9445190781              |
| 5          | 181  | Elango Nagar                                              | Elango Nagar              | JE-9445190781              |
| 6          | 188  | Narayanapuram Lake                                        | Narayanapuram<br>Lake     | AE-9445190788              |
| 7          | 189  | Sai Baba Nagar                                            | Sai Baaba Nagar           | AE-9445190789              |





#### EVACUATION AREA

| EVACUATION AREAS |      |                               |  |
|------------------|------|-------------------------------|--|
| ID. No.          | Ward | Number of boats required with |  |
| ID. NO.          | waiu | location /evacuation areas    |  |
| E1               | 169  | Ram Nagar 11th street         |  |
| E2               | 169  | Brindavan Nagar               |  |
| E3               | 169  | Ramalingam Nagar              |  |
| E4               | 183  | Venkatesapuram                |  |
| E5               | 183  | Swaminathan Nagar             |  |
| E6               | 183  | Elango Nagar                  |  |
| E7               | 185  | Periyar Salai                 |  |
| E8               | 185  | Veeramani Salai               |  |
| E9               |