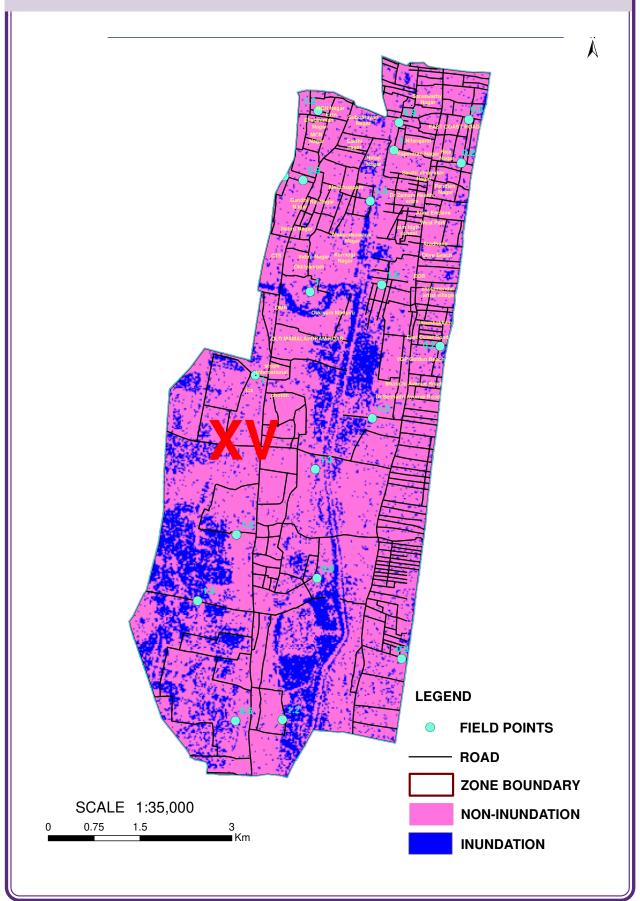

| Canal                     |

Anna university has mapped the areas inundated in this Zone during 2005 flood by crowd source method. The RISAT Microwave satellite map showing inundation extent on 3rd December 2015 and 7th December 2015 taken by Institute of Remote Sensing, Anna University is matching more or less with the inundation locations identified by GCC. The flood water due to increased water level in canal was receded with in 4 days and the other stagnated locations were cleared immediately by GCC using pumpsets. The RISAT satellite maps and GCC map are given below for clarity and understanding.

# INUNDATION EXTENT ON 3<sup>RD</sup> **DECEMBER 2015 BASED ON RISAT MICROWAVE SATELLITE**



# INUNDATION EXTENT ON 7<sup>TH</sup> **DECEMBER 2015 BASED ON RISAT MICROWAVE SATELLITE**



# **ZONE XV ROADS/STREETS PRONE TO INUNDATION & LOCATION OF PUMP** 199 Streets where water stagnated in the previous monsoon - Heavy \_\_\_\_\_ Streets where water stagnated in the previous monsoon - Light Location of Diesel Pump Location Streets where water stagnated in the previous monsoon - Moderate

#### Streets - water stagnated in the previous monsoon - mild rain

| S.No. | ward | Name of the Street          |
|-------|------|-----------------------------|
| 1     | 192  | ECR Near Bhukari            |
| 2     | 198  | Lalbhagadur Sasthiri Street |
| 3     | 198  | Wipro Salai                 |
| 4     | 197  | ECR Near Panaiyur           |

#### Streets - water stagnated in the previous monsoon - Moderate rain

| S.No. | ward | Name of the Street          |
|-------|------|-------