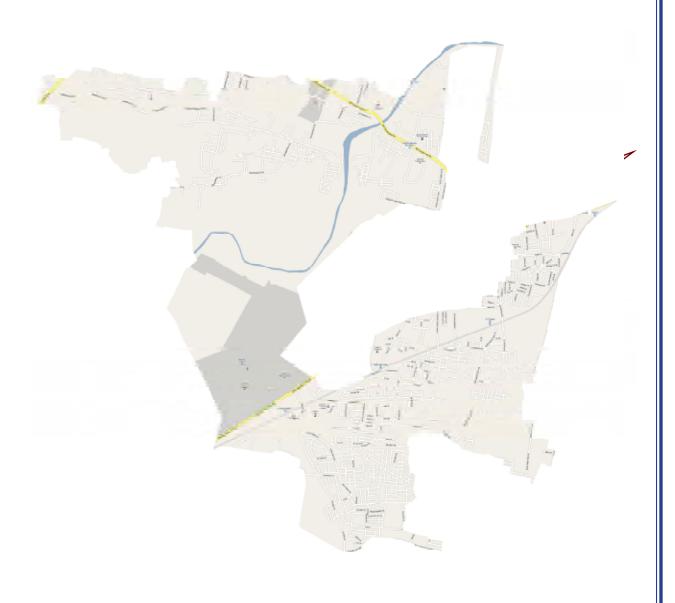

| 10 HP                             |

Anna university has mapped the areas inundated in this Zone during 2005 flood by crowd source method. The RISAT Microwave satellite map showing inundation extent on 3rd December 2015 and 7th December 2015 taken by Institute of Remote Sensing, Anna University is matching more or less with the inundation locations identified by GCC. The flood water due to increased water level in canal was receded with in 4 days and the other stagnated locations were cleared immediately by GCC using pumpsets. The RISAT satellite maps and GCC map are given below for clarity and understanding.



# INUNDATION EXTENT ON 7<sup>TH</sup> **DECEMBER 2015 BASED ON RISAT MICROWAVE SATELLITE**



# **ZONE XII**ROADS/STREETS PRONE TO INUNDATION & LOCATION OF PUMP





## Streets - water stagnated in the previous monsoon during - mild rain

| S.No. | ward | Name of the Street |  |
|-------|------|--------------------|--|
| NIL   |      |                    |  |

## Streets - water stagnated in the previous monsoon durin - moderate rain

| S.No. | ward | Name of the Street |
|-------|------|--------------------|
|       | N    | IL                 |

## Stagnation of water in streets due to sewer blocks

In Alandur Zone, the following were the streets which had sewer blocks.

| SI.No. | Ward | Streets | No. of manholes |
|--------|------|---------|-----------------|
|        |      | NIL     |                 |

### **Relief Centres**

There are 11 relief centres to a total capacity of 1280 that are readily available with Cooking, Drinking water and toi