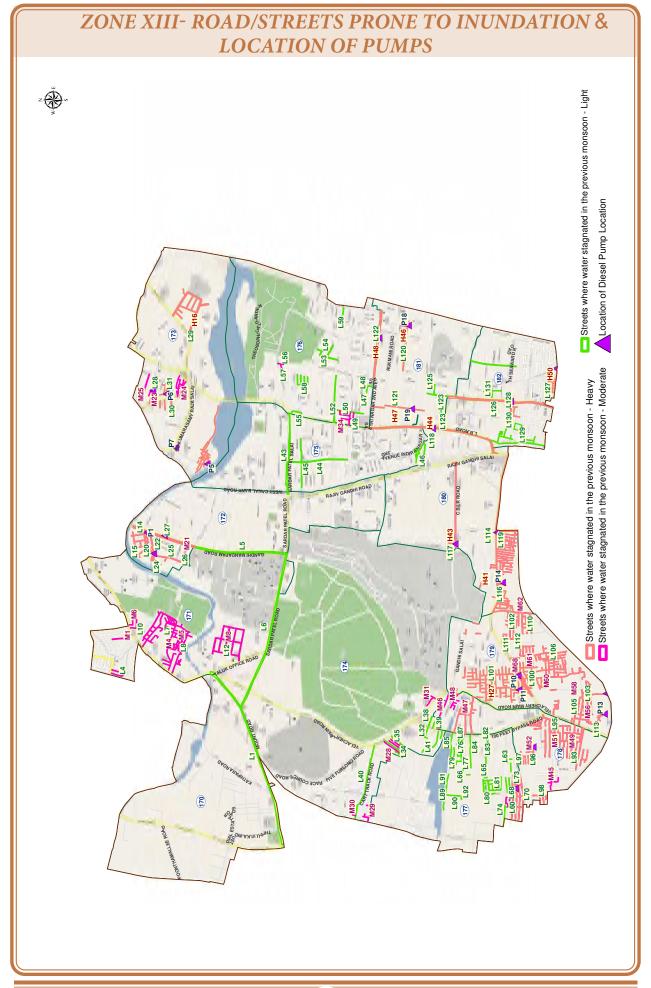

| Heading<br>No | Description                                                                         |     |
|---------------|-------------------------------------------------------------------------------------|-----|
| 6.1.1.8       | Leveraging Technology to Enhance the Efficiency of Disaster Risk Management Efforts | 120 |
| 6.2           | Risk Communication                                                                  | 120 |
| 6.2.1         | Early Warning System                                                                | 121 |
| 6.2.2         | Satellite Telephony                                                                 | 122 |
| 6.2.3         | Internet Telephony                                                                  | 122 |
| 7.0           | INVESTING IN DISASTER RISK REDUCTION FOR RESILIENCE                                 | 123 |
| 7.1           | Involvement of Private Sector                                                       | 124 |
| 7.2           | Non-Structural Measures                                                             | 124 |
| 7.3           | Social Inclusion                                                                    | 124 |
| 7.4           | Mainstreaming Disaster Risk Concerns                                                | 125 |
| 8.0           | STANDARD OPERATING PROCEDURES                                                       | 126 |
| 8.1           | Preparedness of water ways and water bodies                                         | 127 |
| 8.2           | Water stagnation locations                                                          | 128 |
| 8.3           | Preparedness of Relief Centers                                                      | 129 |
| 8.4           | Common kitchen                                                                      | 130 |
| 8.5           | Subways                                                                             | 130 |
| 8.6           | Tree fall                                                                           | 133 |
| 8.7           | Transport equipment / Lorries                                                       | 135 |