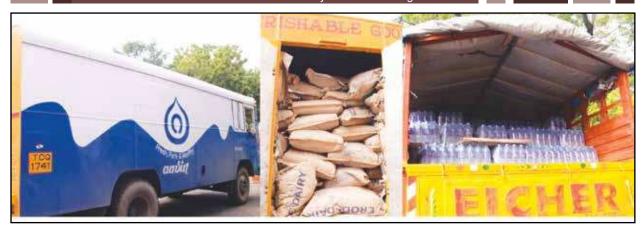

ered in relief center

Distribution of food

#### 4.2.1.3 Centralised Relief Material Center

A centralised Relief Material Distribution Center for Chennai, Thiruvallur, Kanchepuram and Cudalore was opened at Jawaharlal Nehru Indoor Stadium for prompt and speedy distribution of relief materials to flood affected people.

The relief materials were received from the Districts Collectors, Co-operative Societies, Aavin, MTC and Southern Railways, Indian Navy, various Public Sector Undertakings, Indian Military, NDRF, NSS and NGOs includes 1,99,244 General food packets, 32,992 Mats, 2,07,433 Bed sheets, 12,500 liters of Milk, 54,448 Water Bottles, 2,122 Rice Bags, 10,390 Dress Material Packs, 3,004 Medicine Boxes and 2,38,568 liter of water totalling 1577.65 tonnes over a period of 15 days.









More than 250 MT of bleaching powder for sanitation of the flood affected areas was received from Government and NGO's. Supply of bleaching powder was very much useful to clean the sumps, over head tanks etc., to control infections and diseases out break. The NGO's and volunteers have not only contributed for door to door distribution of relief materials but also for applying bleaching powder in the flood affected areas. The services of residential welfare associations were also fully utilised to spread the bleaching powder in their areas.

All these relief materials were sorted out and packed for each families at Nehru Indoor Stadium by the volunteers. These sorted materials were taken to the affected areas and distributed door to door. This was done with the help of NGO's, voluntee