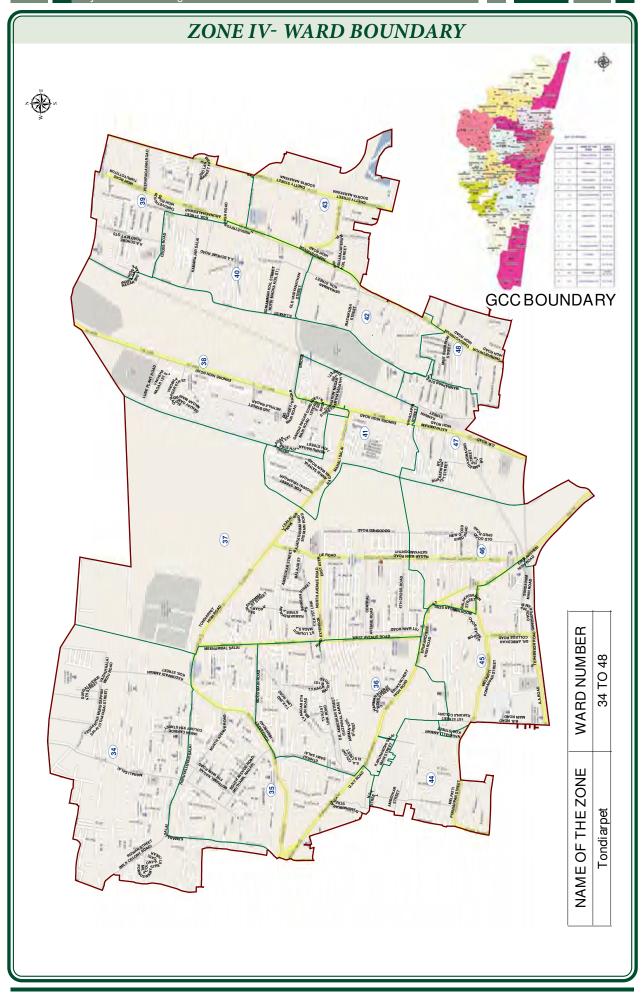

167

APPFNDIX- I

**Contacts** 

| Chapter<br>No | Description                | Page No   |
|---------------|----------------------------|-----------|
| 1             | Zone - 1 Thiruvottriyur    | 173 - 206 |
| 2             | Zone - 2 Manali            | 207 - 244 |
| 3             | Zone - 3 Madhavaram        | 245 - 288 |
| 4             | Zone - 4 Tondiarpet        | 289 - 340 |
| 5             | Zone - 5 Royapuram         | 341 - 376 |
| 6             | Zone - 6 Thiru-Vi-Ka Nagar | 377 - 416 |
| 7             | Zone - 7 Ambattur          | 417 - 456 |
| 8             | Zone - 8 Anna Nagar        | 457 - 496 |
| 9             | Zone - 9 Teynampet         | 497 - 538 |
| 10            | Zone - 10 Kodambakkam      | 539 - 580 |
| 11            | Zone - 11 Valasaravakkam   | 581 - 624 |
| 12            | Zone - 12 Alandur          | 625 - 658 |
| 13            | Zone - 13 Adyar            | 659 - 698 |
| 14            | Zone - 14 Perungudi        | 699 - 738 |
| 15            | Zone - 15 Sholinganallur   | 739 - 768 |