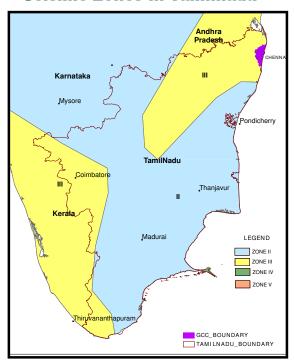

| 6 or<br>Higher                                        | IX or Higher            | Damage considerable in specially designed structures; well-designed frame structures thrown out of plumb. Damage great in substantial building, with partial collapse. Buildings shifted off foundations.                                                                  |  |  |
|              | Maximum intensity Expected in Different seismic Zones |                         |                                                                                                                                                                                                                                                                            |  |  |

# **Seismic Zones in India**



#### Seismic Zones in Tamilnadu



#### **5.1.1 Impact of Earthquake**

Earthquakes results in primary, secondary and tertiary impacts.

Primary impacts include surface vibration, surface rupture and displacement along the fault plane, total or partial damage and collapse of buildings, dams, tunnels, pipelines and other rigid structures.

Secondary impacts of earthquake include liquefaction, landslides, fire, tsunami and floods, regional subsidence or emergence of landmass, change in course of river, changes in ground water level, etc. Most of the deaths by earthquake are caused mainly due to building collapse, falling debris, broken glass panes. Earthquakes also lead to minor and severe injuries, loss of limbs, etc. Apart from these, earthquake impacts routine services due to the damage caused to lifeline buildings, road