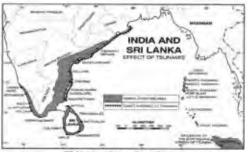

br>26, 2004 | An earthquake of rear Magnitude (MW9.3) generated giant tsunami waves in North Indian Ocean. Tsunmai made extensive damage to many coastal areas of Indonesia, India, Malaysia, Maldives, Srilanka and Thailand. A trans-oceanic tsunami, observed over areas beyond the Ocean limit of origin. More than 2,00,000 people lost their lives in above countries which is a record. |

#### 5.2.3 Tsunami in Chennai

Earthquake of magnitude 9.2 on the Richter's scale in 2004 in Indonesia is the second largest earthquake ever recorded which caused tsunamis which are considered to be the most catastrophic in the living memory of the inhabitants of the coastal areas of India. This earthquake had its epicenter off the coast of Sumatra in Indonesia at 3.5° north latitude and 95° east longitude.





This place happens to be at the tri-junction of the Indian, Australian and Burmese (Myanmarese) plates. Tsunami attack coastal areas of mainland of India including Tamil Nadu, Andhra Pradesh and Kerala after travelling more than 2,000 km in a short span of about three hours. Of these three states, Tamil Nadu suffered the most. The largest number of deaths was reported from Nagapattinam, Kanniyakumari, Cuddalore and Chennai districts.

The location of relief shelters with in Coastal Regulation Zone in Chennai city are shown in the following map. These relief centres should be avoided to house the tsunami victims.



### **5.2.4 Tsunami preparedness measures**

- Organise camps in schools, colleges and public for awareness of do-s and don't s for earthquakes.
- ➤ Ensure availability of dis