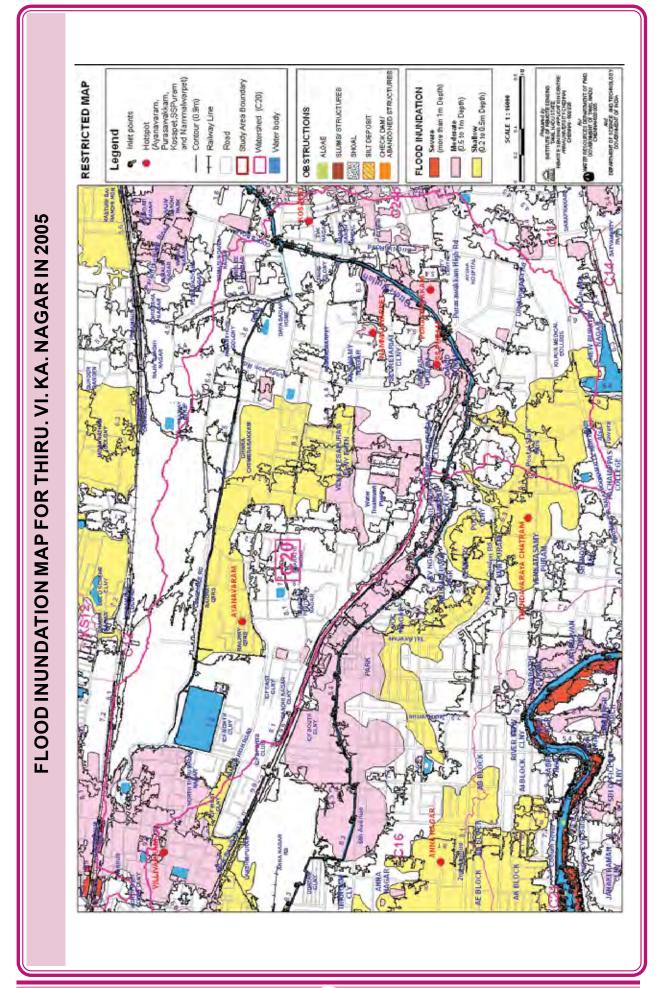

|

City Disaster Management Plan

Jn

of Angallamman

Koil Street

GCC

**SWD** 

Anna University has mapped the areas inundated in Thiru. Vi. ka. Nagar during 2005 flood by crowd sourc method, the picture of the same is given below.

Pumped out

Water With 5HP

Angallamman Koil

street, Choolai

High Road

15

78

The RISAT Microwave satellite map showing inundation extent on 3rd December 2015 and 7th December 2015 taken by Institute of Remote Sensing, Anna University is matching more or less with the inundation locations identified by GCC. The flood water due to increased water level in canal was receded with in 4 days and the other stagnated locations were cleared immediately by GCC using pump sets. The RISAT satellite maps and GCC map are given below for clarity and understanding.







# **ZONE VI** ROADS/STREETS PRONE TO INUNDATION & LOCATION OF PUMPS Streets where water stagnated in the previous monsoon - Moderate Streets where water stagnated in the previous monsoon - Light

# Water stagnated streets in the previous monsoon - Mild rain fall

| S.No. | ward | Name of the Street       |  |  |  |
|-------|------|--------------------------|--|--|--|
| 1     | 65   | sivasakthi nagar         |  |  |  |
| 2     | 65   | mgr nagar                |  |  |  |
| 3     | 64   | Thillai nagar 2nd street |  |  |  |
| 4     | 64   | Thillai nagar 4th street |  |  |  |
| 5     | 64   | Selvi nagar              |  |  |  |
| 6     | 69   | Gopal reddy colony       |  |  |  |
| 7     | 67   | paper mills road         |  |  |  |
| 8     | 67   | pallavan salai           |  |  |  |