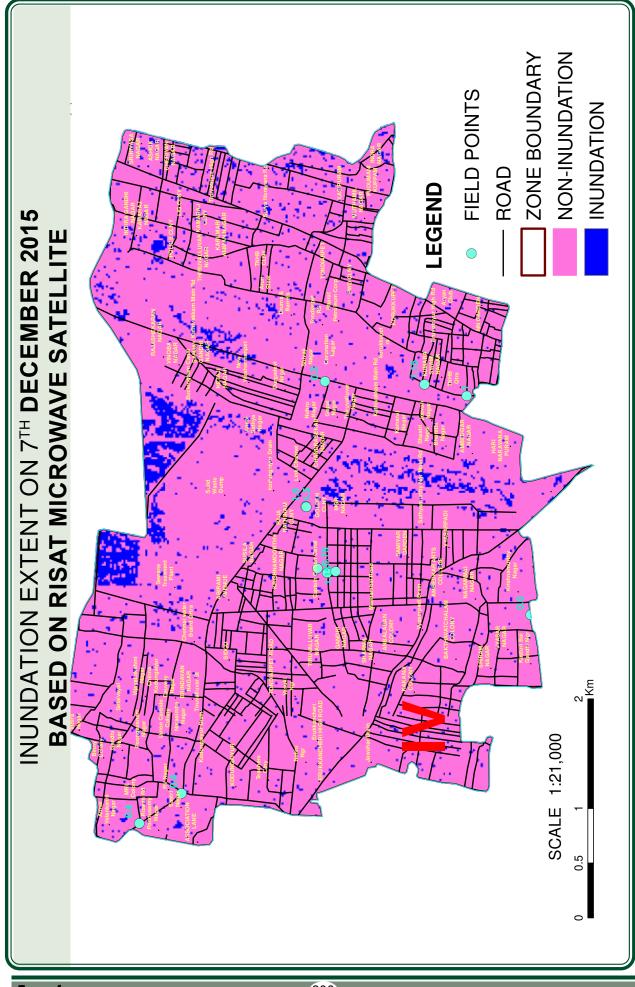

al                              |
| 31                            | 47   | CB Road & KH<br>Road          | 10HP-1,5HP-<br>1,3HP-1 | Sigirinthapalayam 4th<br>St | Kamarajar<br>10th,12th<br>Street upto<br>B Canal |

Anna University has mapped the areas inundated in this zone during 2005 flood by crowd source method. The RISAT Microwave satellite map showing inundation extent on 3rd December 2015 and 7th December 2015 taken by Institute of Remote Sensing, Anna University is matching more or less with the inundation locations identified by GCC. The flood water due to increased water level in canal was receded with in 4 days and the other stagnated locations were cleared immediately by GCC using pump sets. The RISAT satellite maps and GCC map are given below for clarity and understanding.







# ZONE IV ROADS/STREETS PRONE TO INUNDATION & LOCATION OF PUMP



# Water stagnated streets in the previous monsoon - Mild rain fall

| S.No. | Ward | Name of the Street                                                                         |  |  |  |
|-------|------|--------------------------------------------------------------------------------------------|--|--|--|
| 1     | 34   | anali Salai                                                                                |  |  |  |
| 2     | 34   | nnai Therasa Street                                                                        |  |  |  |
| 3     | 35   | /est Avenue Road                                                                           |  |  |  |
| 4     | 35   | H Road