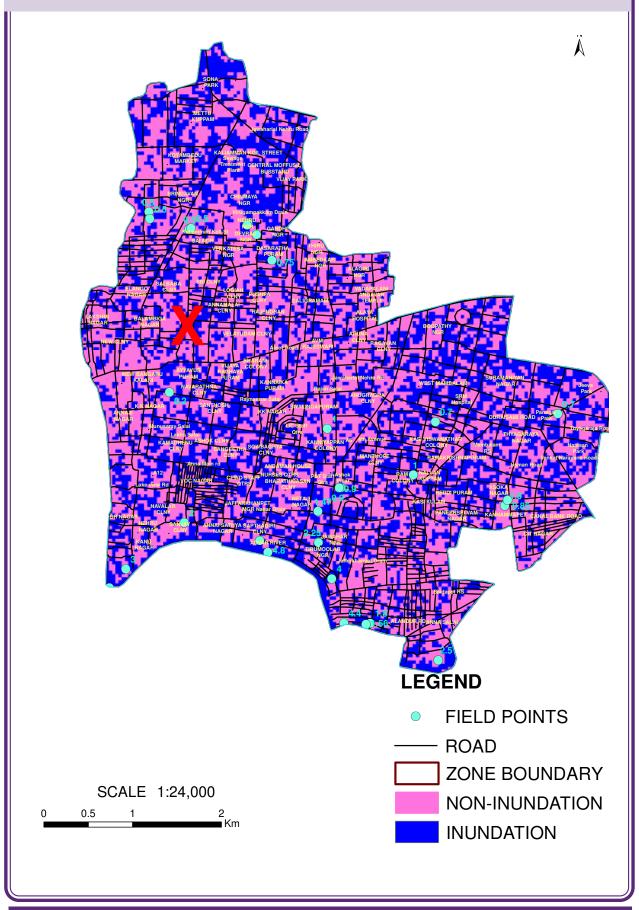

### 2.7.1 Water Bodies and Water Ways

There are 5 major water ways in the city maintained by the Public Works Department (PWD) and 31 minor Canals maintained by Greater Chennai Corporation. There are 9,224 Stormwater drains in the city for a length of 2,894 km which are drained to major and minor drainage systems. The Stormwater drainage catchment of Chennai city is presented in the map. The drainage systems in the city is divided into two types i) Macro Drainage and ii) Minor Drainage System.

### 2.7.2 Major Drainage System

Two major rivers meander through Chennai are the Cooum and Adyar River. A third river, Kosathalaiyar flows through the northern fringes of the city before draining into the Bay of Bengal, at Ennore. The Buckingham Canal, runs parallel to the coast, linking the two rivers. The OtteriNullah, an east—west stream, runs through north Chennai and meets the Buckingham Canal at Basin Bridge. Several water bodies of varying size are located on the western fringes of the city. The drainage system with water bodies is given in detail in the following map.