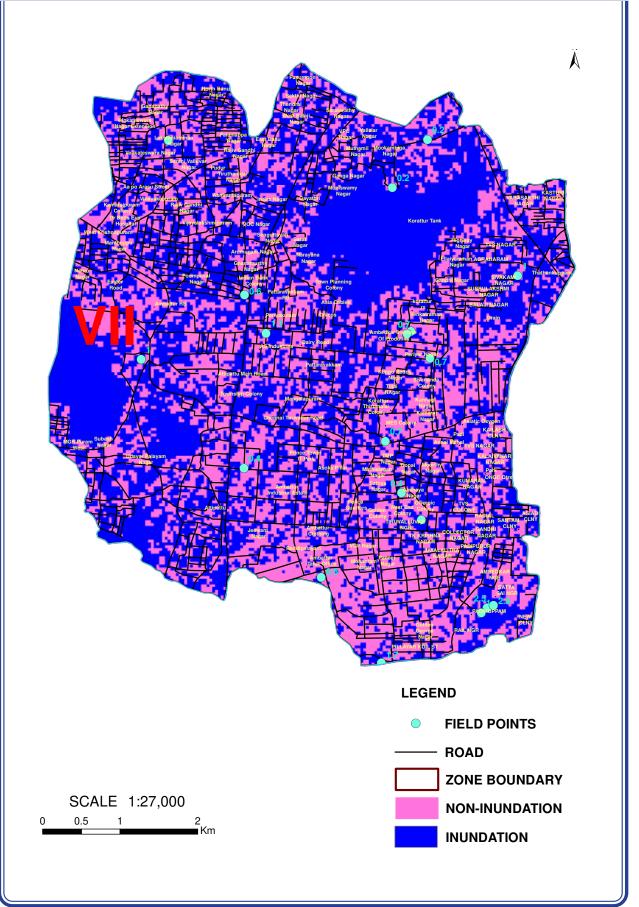

| 5 HP  | Rathinam Street            |  |

Kannadasan nagar which was flooded during 2005 flood was mapped by IRS, Anna University by crowd source method, the picture of the same is given below for planning mitigation work. The RISAT Microwave satellite map showing inundation extent on 3rd December 2015 and 7th December 2015 taken by Institute of Remote Sensing, Anna University is matching more or less with the inundation locations identified by GCC. The flood water due to increased water level in canal was receded with in 4 days and the other stagnated locations were cleared immediately by GCC using pump sets. The RISAT satellite maps and GCC map are given below for clarity and understanding.



Zone - 7 432

# INUNDATION EXTENT ON 3 DECEMBER 2015 BASED ON RISAT MICROWAVE SATELLITE



# INUNDATION EXTENT ON 7<sup>TH</sup> DECEMBER 2015 **BASED ON RISAT MICROWAVE SATELLITE** Ä **LEGEND FIELD POINTS** - ROAD **ZONE BOUNDARY** SCALE 1:27,000 NON-INUNDATION **INUNDATION**

#### **ZONE VII - ROADS/STREETS PRONE TO INUNDATION & LOCATION OF PUMP**



# Water stagnated streets in the previous monsoon - mild rainfall

| S. No | Ward | Name of the street   |      |                         |  |
|-------|------|----------------------|------|-------------------------|--|
| 1     | 79   | Bank Street          | 5 HP | Bank Street             |  |
| 2     | 80   | Prakasam Street      | 5 HP | Prakasam Street         |  |
| 3     | 81   | Thiruvengadam Nagar  | 5 HP | Thiruvengadam<br>Nagar  |  |
| 4     | 82   | Meenatchi School     | 5 HP | Meenatchi<br>School     |  |
| 5     | 8