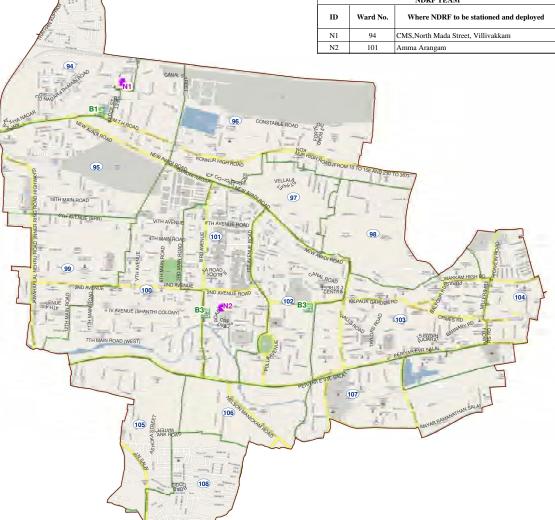

|
| 3          | 101         | Kathiravan Colony, Gajalakshmi<br>Colony, Manjakollai, VOC Colony, - | Kilpauk Gar-<br>den            | Assistant Engineer |
|            |             | 5 Nos.                                                               |                                | 9445190401         |

**Zone - 8** 486

## **ZONE VIII** EVACUATION AREA, NDRF TEAM & BOAT LOCATIONS



#### NDRF TEAM

|    | NDRF TEAM           |                                         |  |  |
|----|---------------------|-----------------------------------------|--|--|
| ID | Ward No.            | Where NDRF to be stationed and deployed |  |  |
| N1 | 94                  | CMS,North Mada Street, Villivakkam      |  |  |
| N2 | N2 101 Amma Arangam |                                         |  |  |



#### **EVACUATION AREA**

Ward

94

101

ID E1

E2

ЕЗ

| EVACUATION AREA                        |  |  |
|----------------------------------------|--|--|
| Number of boats required with location |  |  |
| /evacuation areas / location           |  |  |
| Sidco Nagar – 5 Nos.                   |  |  |
| Bharathipuram, PP Thottam, - 5 Nos.    |  |  |
| Kathiravan Colony, Gajalakshmi Colony, |  |  |
| Manjakollai, VOC Colony, - 5 Nos.      |  |  |

BOAT LOCATION

| ID | Ward | <b>Boats stationed Location</b> |  |
|----|------|---------------------------------|--|
| B1 | 94   | MTH ROAD                        |  |
| B2 | 101  | 3RD AVENUE                      |  |
| В3 | 102  | KILPAUK GARDEN                  |  |

## Transport Equipments & Lorries

For carting men and materials, removing gar