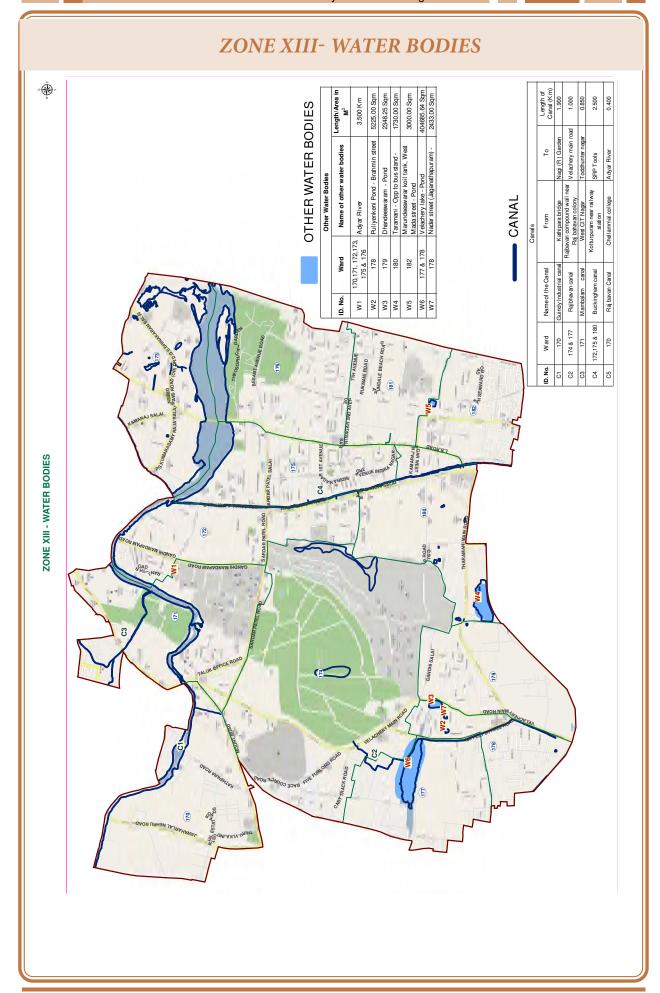

### 2.7.1 Water Bodies and Water Ways

There are 5 major water ways in the city maintained by the Public Works Department (PWD) and 31 minor Canals maintained by Greater Chennai Corporation. There are 9,224 Stormwater drains in the city for a length of 2,894 km which are drained to major and minor drainage systems. The Stormwater drainage catchment of Chennai city is presented in the map. The drainage systems in the city is divided into two types i) Macro Drainage and ii) Minor Drainage System.

### 2.7.2 Major Drainage System

Two major rivers meander through Chennai are the Cooum and Adyar River. A third river, Kosathalaiyar flows through the northern fringes of the city before draining into the Bay of Bengal, at Ennore. The Buckingham Canal, runs parallel to the coast, linking the two rivers. The OtteriNullah, an east—west stream, runs through north Chennai and meets the Buckingham Canal at Basin Bridge. Several water bodies of varying size are located on the western fringes of the city. The drainage system with water bodies is given in detail in the following map.

## 2.7.3 Minor Drainage Network

There are 31 minor natural drainages in the city connected with the macro drainages (16 in old city and 15 in the expanded areas) which are maintained by the Greater Chennai Corporation. In addition to this, a network of storm drains to the length of about 1,894 km discharges Stormwater into the sea through major / minor drains.

The Minor drainage or canals maintained by Greater Chennai Corporation with their respective zones are listed in the Table.

Minor Drainage system in Chennai city

| SL No. | List of Water ways                                    | Zone     |
|--------|-------------------------------------------------------|----------|
| 1      | Thamaraikulam Canal                                   | I        |
| 2      | Captain Cotton Canal                                  | IV       |
| 3      | Kodungaiyur Canal                                     | IV       |
| 4      | Link Canal                                            | IV       |
| 5      | Old Napalayan Canal                                   | II       |
| 6      | Thulasi Nagar Canal                                   | II       |
| 7      | MalaniPudurTNHB Canal                                 | II       |
| 8      | PeriyaEatchankuzhi Canal                              | II       |
| 9      | Kadapakkam Lake Surplus Canal                         | II       |
| 10     | Madhavaram – Manali Lake Canal                        | II       |
| 11     | Vyasarpadi Canal                                      | IV       |
| 12     | Ekangipuram Canal                                     | VI       |
| 13     | Jawahar Canal                                         | IV       |
| 14     | T.V.S. Canal                                          | VI       |
| 15     | Nungambakkam Canal                                    | IX       |
| 16     | Nolambur Canal                                        | VII &XI  |
| 17     | AmbatturSidco Canal                                   | VII      |
| 18     | PadiKuppam Canal                                      | VII      |
| 19     | Trustpuram Canal                                      | X        |
| 20     | Mambalam Canal                                        | IX &XIII |
| 21     | Nandanam Canal                                        | IX       |
| 22     | Chellammal College and Guindy Industrial Estate Canal | XIII     |
| 23     | Reddykuppam Canal                                     | X        |
| 24     | M.G.R. Canal                                          | X        |
| 25     | Jafferkhanpet Canal                                   | X        |
| 26     | Rajbhavan Canal                                       | XIII     |
| 27     | Pallikaranai Canals                                   | XIV      |
| 28     | Nandambakkam Canal                                    | XI & XII |
| 29     | Adambakkam Canal                                      | XII      |
| 30     | Large Lake Link Canal                                 | XV       |
| 31     | Secretariat Colony Canal                              | XV       |