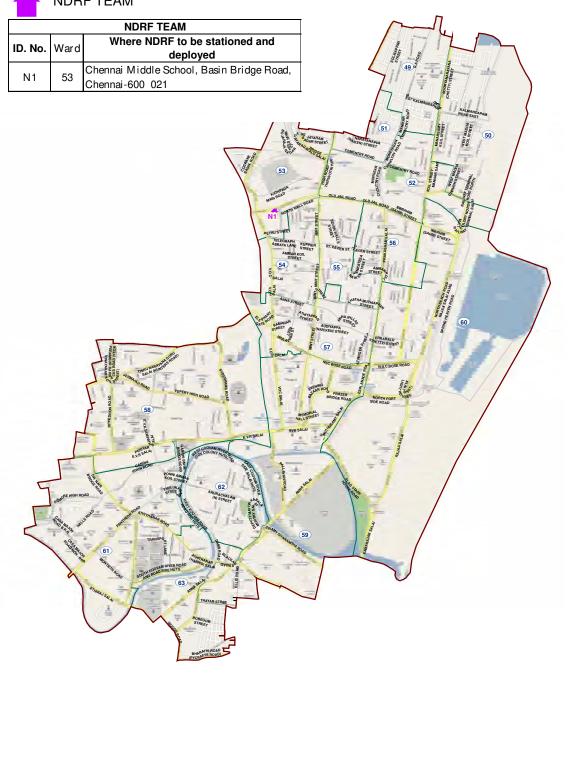

)<br>5HP-2<br>5 HP - 1 (Electrical)         |
| 3          | Ward 52<br>M.C.Road Subway                                   | 382                        | Canal                                | 12.5 H.P - 4<br>7.5 H.P - 2                                                |
| 4          | Ward 53<br>C.B.Road<br>Subway                                | 50                         | Canal                                | 5 HP-1                                                                     |
| 5          | Ward 60 Rajaji Salai<br>Subway near Beach<br>railway station | 60                         | B- Canal                             | 10 HP - 1                                                                  |





R.B.I. Subway

Gengu Reddy SubWay



# **ZONE V - NDRF TEAM**





# NDRF TEAM



# Tree fall

During the last monsoon, in Royapuram zone totally 13 tree branches were fallen and cleared. The major tree fall in this zone were noticed in the following locations in these places special precautionary steps like pruning of tree branches shall be done in advance. The details are as follows,

| S.No | Ward | Name of the Street                      |
|------|------|-----------------------------------------|
|      |      | Solaiappan Street Near CWC.             |
| 1    | 49   | New Thandavarayan St., (Near market),   |
|      |      | M.C.Road (Near Arihant Showroom)        |
|      |      | Cemetery Road (Near Classic Apartment), |
| 2    | 51   | East Cemetery road (Hosing Board ),     |
|      |      | Selva Vinayaga Street                   |
| 3    | 52   | B.C.Press