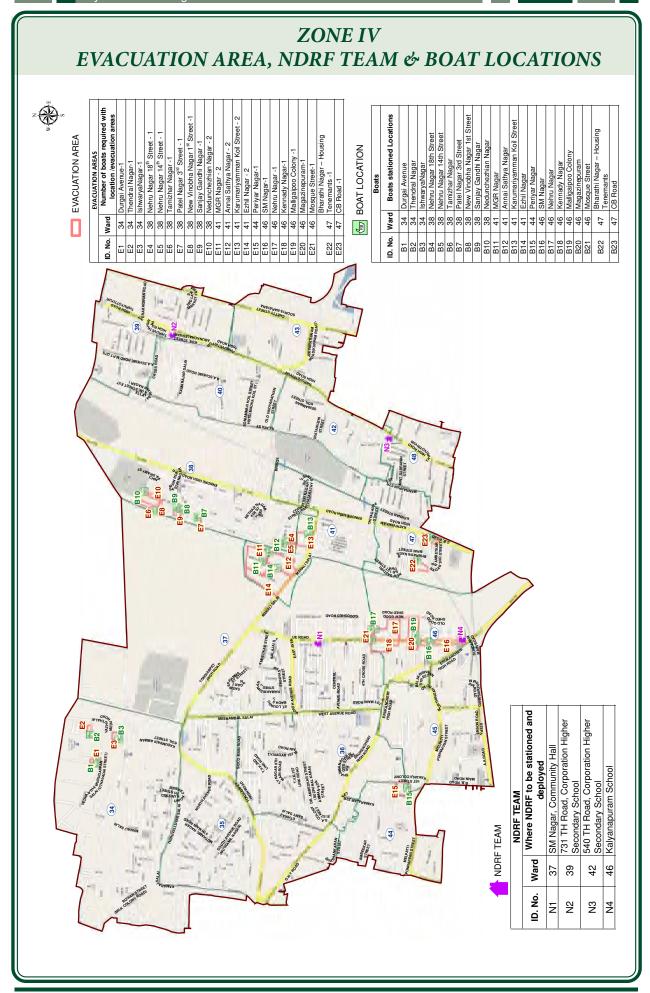

346 AE           |
| 19         | 46   | Malligaipoo Colony -1                                    | Malligaipoo<br>Colony -1                       | 9445190346 AE           |
| 20         | 46   | Magazinepuram-1                                          | Magazinepuram-1                                | 9445190346 AE           |
| 21         | 46   | Mosque Street-1                                          | Mosque Street-1                                | 9445190346 AE           |
| 22         | 47   | Bharathi Nagar – Housing<br>Tenemants -1                 | Bharathi Nagar –<br>Housing Tenemants -1       | 9445190347 JE           |
| 23         | 47   | CB Road -1                                               | CB Road -1                                     | 9445190347 JE           |



#### Transport Equipments & Lorries

For carting men and materials, removing garbage/debris lorries were deployed. There are 6 debris lorries, 3 skid steer loaders and 2 front end loaders are stationed for performing the job. The details of the lorries availability are given below

| No. of lorries and type kept in readiness |  |  |
|-------------------------------------------|--|--|
| Debris lorry - 6                          |  |  |
| Skid steer loaders (Bob cat) - 3          |  |  |
| (Front end loader) JCB - 2                |  |  |
| Super sucker - 1                          |  |  |

| Assistant Engineer contact No. | JCB | Bobcat | Open lorry | Water tanker<br>Lorry |
|--------------------------------|-----|--------|------------|-----------------------|
| 9445190491