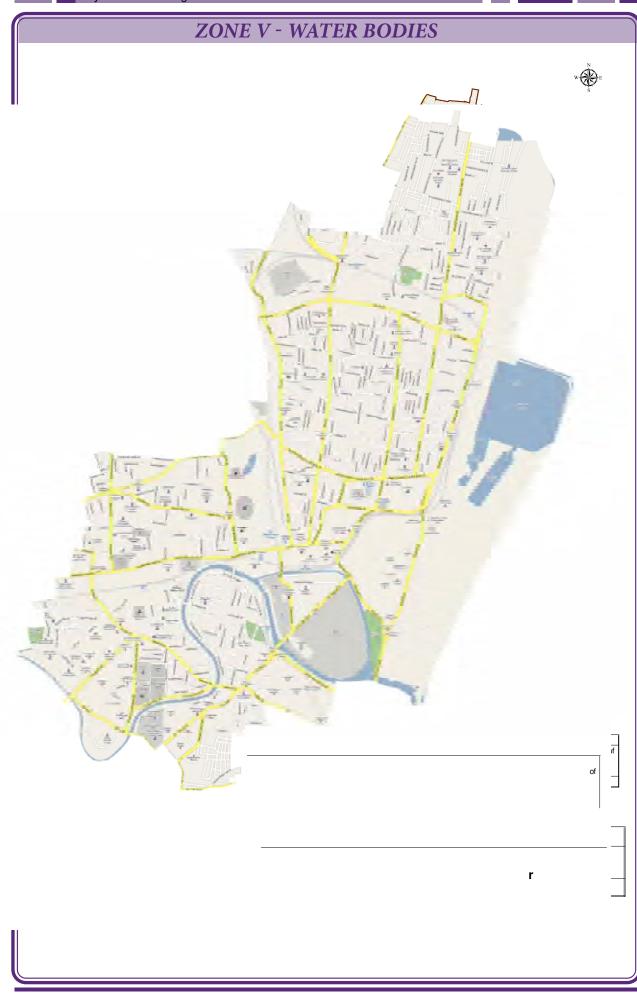

### 2.7.1 Water Bodies and Water Ways

There are 5 major water ways in the city maintained by the Public Works Department (PWD) and 31 minor Canals maintained by Greater Chennai Corporation. There are 9,224 Stormwater drains in the city for a length of 2,894 km which are drained to major and minor drainage systems. The Stormwater drainage catchment of Chennai city is presented in the map. The drainage systems in the city is divided into two types i) Macro Drainage and ii) Minor Drainage System.

### 2.7.2 Major Drainage System

Two major rivers meander through Chennai are the Cooum and Adyar River. A third river, Kosathalaiyar flows through the northern fringes of the city before draining into the Bay of Bengal, at Ennore. The Buckingham Canal, runs parallel to the coast, linking the two rivers. The OtteriNullah, an east—west stream, runs through north Chennai and meets the Buckingham Canal at Basin Bridge. Several water bodies of varying size are located on the western fringes of the city. The drainage system with water bodies is given in detail in the following map.