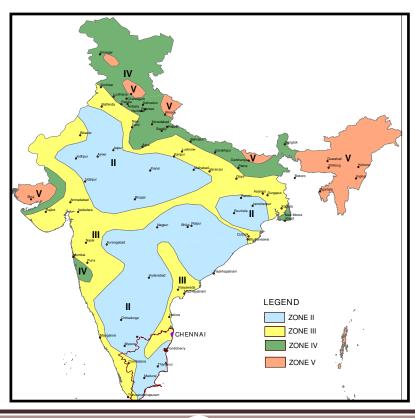

e overturned |  |  |
| V            | 6 or<br>Higher                                        | IX or Higher            | Damage considerable in specially designed structures; well-designed frame structures thrown out of plumb. Damage great in substantial building, with partial collapse. Buildings shifted off foundations.                                                                  |  |  |
|              | Maximum intensity Expected in Different seismic Zones |                         |                                                                                                                                                                                                                                                                            |  |  |

# **Seismic Zones in India**



#### Seismic Zones in Tamilnadu



#### **5.1.1 Impact of Earthquake**

Earthquakes results in primary, secondary and tertiary impacts.

Primary impacts include surface vibration, surface rupture and displacement along the fault plane, total or partial damage and collapse of buildings, dams, tunnels, pipelines and other rigid structures.

Secondary impacts of earthquake include liquefaction, landslides, fire, tsunami and floods, regional subsidence or emergence of landmass, change in course of river, changes in ground water level, etc. Most of the deaths by earthquake are caused mainly due to building collapse, falling debris, broken glass panes. Earthquakes also lead to minor and severe injuries, loss of limbs, etc. Apart from these, earthquake impacts routine services due to the damage