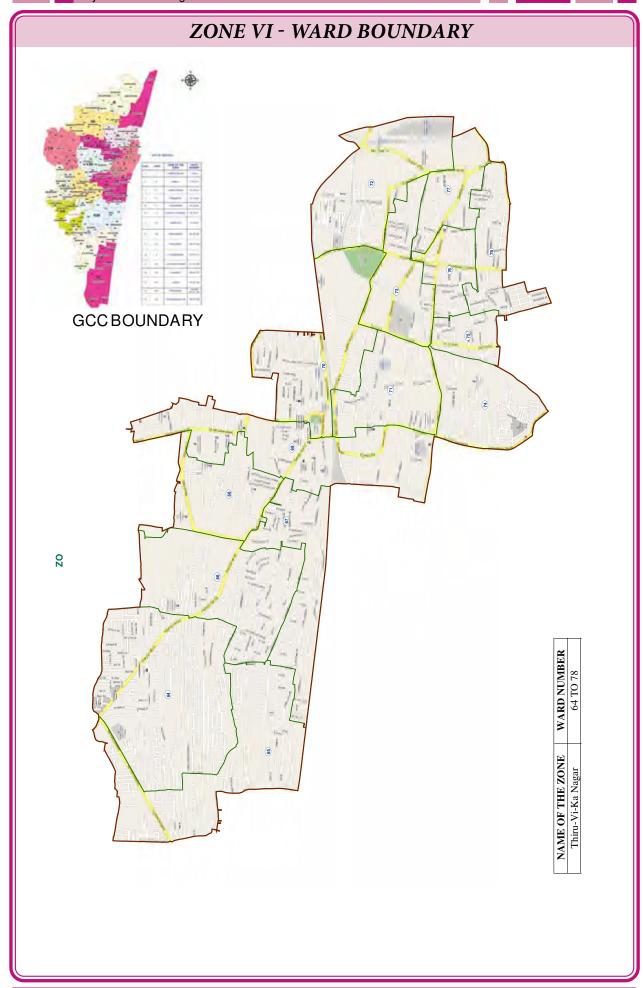

BAY OF BENGAL

| S.NO | ZONE | NAME OF THE<br>ZONE | WARD<br>NUMBER        |
|------|------|---------------------|-----------------------|
| 1    | 1    | THIRUVOTRIYUR       | 1 TO 14               |
| 2    | .h   | MANALI              | 15 TO 21              |
| 3    | ex   | MADHAVARAM          | 22 TO 33              |
| 4    | (V   | TONDIARPET          | 34 TO 48              |
| 5    | V    | ROYAPURAM           | 49 TO 63              |
| 6    | W    | THIRU-VI-KA NAGAR   | 54 TO 78              |
| 7    | W    | AMBATTUR            | 79 TO 93              |
| 8    | VIII | ANNA NAGAR          | 94 TO 108             |
| 0.   | rx.  | TEYNAMPET           | 109 TO 126            |
| 10   | ×    | KODAMBAKKAM         | 127 TO 142            |
| tt   | or   | VALASARÁVAKKAM      | 143 TO 155            |
| 12   | XI   | ALANDUR             | 156 TO 167            |
| 13   | XH   | ADYAR               | 170 TO 182            |
| 14   | XIV. | PERUNGUDI           | 168,169<br>183 TO 191 |
| 15   | xv   | SOZHANGANALLUR      | 192 TO 200            |