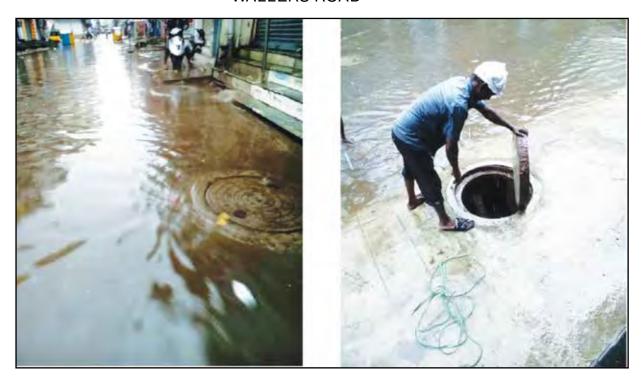

3.4                  |
| 5       | 53    | 24                | 5.7                  |
| 6       | 54    | 11                | 2.4                  |
| 7       | 55    | 11                | 2.8                  |
| 8       | 56    | 11                | 2.8                  |
| 9       | 57    | 16                | 3.77                 |
| 10      | 58    | 24                | 10.8                 |
| 11      | 59    | 21                | 8.6                  |
| 12      | 60    | 18                | 6.6                  |
| 13      | 61    | 27                | 10.2                 |
| 14      | 62    | 24                | 5.5                  |
| 15      | 63    | 22                | 6.3                  |
|         | Total | 296               | 85.5                 |

#### WALLERS ROAD



#### SINGANNA (C) STREET



# Water stagnated streets in the previous monsoon - heavy rain

During the last monsoon, 13 inundated spots in this zone were identified and actions were taken to bale out the rain water. Most of the locations were flooded during the North-East Monsoon 2015 due to heavy rain and overflow of upstream water in the canals and water bodies in this Zone.

The identified water stagnations and the actions taken to dispose the rain water in each location is as below,

# Water stagnated streets in the previous monsoon - heavy rain

| S.<br>No | Ward | Streets where inundation seen   | Capacity of pumps | Location of pumps                 | Disposal point                                                                  |
|----------|------|------------------------------