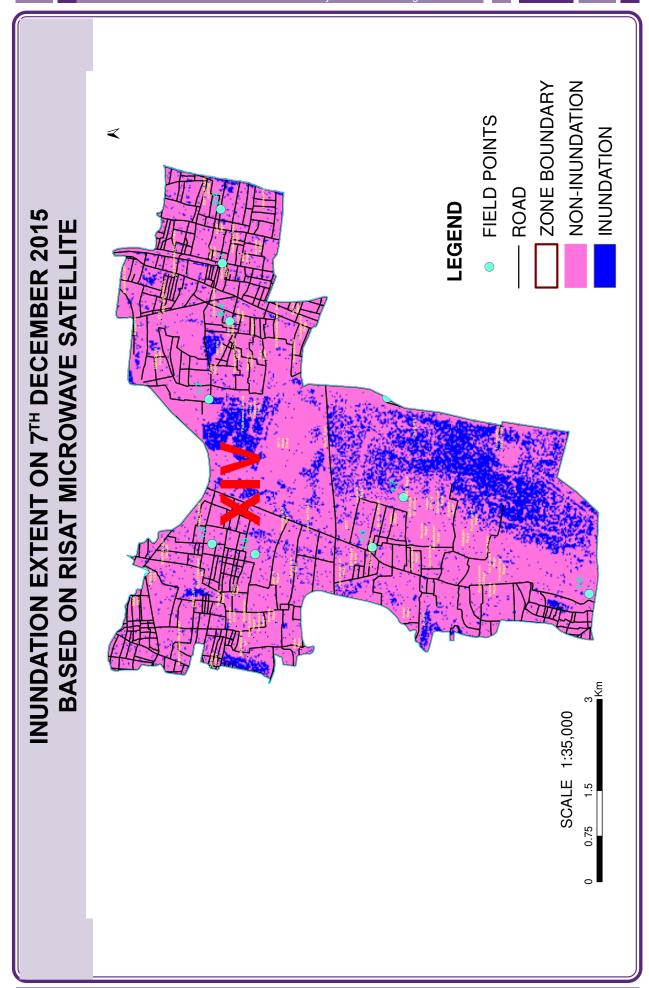

| 191 | Quaide Millath street                                                            | Low lying area             | 6.5 HP / Diesel                                 |

Anna University has mapped the areas inundated in this zone during 2005 flood by crowd sourc method, the picture of the same is given below.

The RISAT Microwave satellite map showing inundation extent on 3rd December 2015 and 7th December 2015 taken by Institute of Remote Sensing, Anna University is matching more or less with the inundation locations identified by GCC. The flood water due to increased water level in canal was receded with in 4 days and the other stagnated locations were cleared immediately by GCC using pump sets. The RISAT satellite maps and GCC map are given below for clarity and understanding.







# Saravana Nagar



# Stagnation of water in streets due to sewer blocks:

There is no sewer Blocks in Perungudi Zone.

# **Relief Centres**

There are 12 relief centres to a total capacity of 3250 that are readily available with Cooking, Drinking water and toilet facilities, to be utilized during the evacuation period to accommodate the affected people. The list of relief centres are given below.

| S. No | Ward | Capacity | Name & Addres<br>of relief centres<br>available | List of streets<br>people to be<br>shifted | <b>Drinking water</b>                                            | Toilets                                                          | Cooking facilities                                               | Responsiblities                                                  | Off