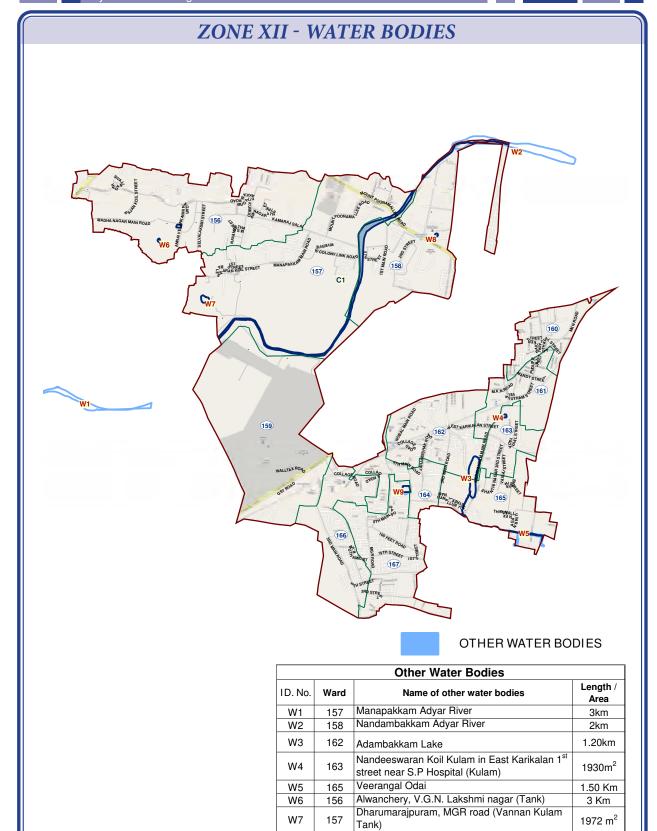

### 2.7.1 Water Bodies and Water Ways

There are 5 major water ways in the city maintained by the Public Works Department (PWD) and 31 minor Canals maintained by Greater Chennai Corporation. There are 9,224 Stormwater drains in the city for a length of 2,894 km which are drained to major and minor drainage systems. The Stormwater drainage catchment of Chennai city is presented in the map. The drainage systems in the city is divided into two types i) Macro Drainage and ii) Minor Drainage System.

### 2.7.2 Major Drainage System

Two major rivers meander through Chennai are the Cooum and Adyar River. A third river, Kosathalaiyar flows through the northern fringes of the city before draining into the Bay of Bengal, at Ennore. The Buckingham Canal, runs parallel to the coast, linking the two rivers. The OtteriNullah, an east—west stream, runs through north Chennai and meets the Buckingham Canal at Basin Bridge. Several water bodies of varying size are located on the western fringes of the city. The drainage system with water bodies is given in detail in the following map.

The Minor drainage or canals maintained by Greater Chennai Corporation with their respective zones are listed in the Table.

Minor Drainage system in Chennai city

| SL No. | List of Water ways                                    | Zone     |
|--------|-------------------------------------------------------|----------|
| 1      | Thamaraikulam Canal                                   | I        |
| 2      | Captain Cotton Canal                                  | IV       |
| 3      | Kodungaiyur Canal                                     | IV       |
| 4      | Link Canal                                            | IV       |
| 5      | Old Napalayan Canal                                   | II       |
| 6      | Thulasi Nagar Canal                                   | II       |
| 7      | MalaniPudurTNHB Canal                                 | II       |
| 8      | PeriyaEatchankuzhi Canal                              | II       |
| 9      | Kadapakkam Lake Surplus Canal                         | II       |
| 10     | Madhavaram – Manali Lake Canal                        | II       |
| 11     | Vyasarpadi Canal                                      | IV       |
| 12     | Ekangipuram Canal                                     | VI       |
| 13     | Jawahar Canal                                         | IV       |
| 14     | T.V.S. Canal                                          | VI       |
| 15     | Nungambakkam Canal                                    | IX       |
| 16     | Nolambur Canal                                        | VII &XI  |
| 17     | AmbatturSidco Canal                                   | VII      |
| 18     | PadiKuppam Canal                                      | VII      |
| 19     | Trustpuram Canal                                      | X        |
| 20     | Mambalam Canal                                        | IX &XIII |
| 21     | Nandanam Canal                                        | IX       |
| 22     | Chellammal College and Guindy Industrial Estate Canal | XIII     |
| 23     | Reddykuppam Canal                                     | X        |
| 24     | M.G.R. Canal                                          | X        |
| 25     | Jafferkhanpet Canal                                   | X        |
| 26     | Rajbhavan Canal                                       | XIII     |
| 27     | Pallikaranai Canals                                   | XIV      |
| 28     | Nandambakkam Canal                                    | XI & XII |
| 29     | Adambakkam Canal                                      | XII      |
| 30     | Large Lake Link Canal                                 | XV       |
| 31     | Secretariat Colony Canal                              | XV       |