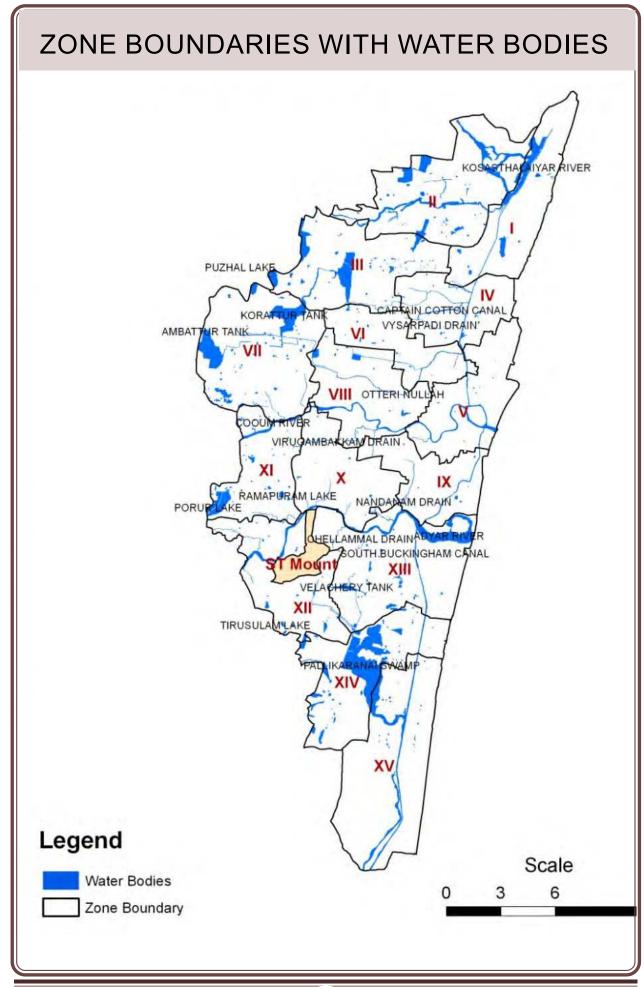

### 2.7.1 Water Bodies and Water Ways

There are 5 major water ways in the city maintained by the Public Works Department (PWD) and 31 minor Canals maintained by Greater Chennai Corporation. There are 9,224 Stormwater drains in the city for a length of 2,894 km which are drained to major and minor drainage systems. The Stormwater drainage catchment of Chennai city is presented in the map. The drainage systems in the city is divided into two types i) Macro Drainage and ii) Minor Drainage System.

### 2.7.2 Major Drainage System

Two major rivers meander through Chennai are the Cooum and Adyar River. A third river, Kosathalaiyar flows through the northern fringes of the city before draining into the Bay of Bengal, at Ennore. The Buckingham Canal, runs parallel to the coast, linking the two rivers. The OtteriNullah, an east—west stream, runs through north Chennai and meets the Buckingham Canal at Basin Bridge. Several water bodies of varying size are located on the western fringes of the city. The drainage system with water bodies is given in detail in the following map.

Besides the above three major river system, there are 31 minor canals runing in the city linked with major drainage systems. While OtteriNullah, Kodungaiyur drain and Captain Cotton Canal drain into the Buckingham canal, Veerangalodai and Velacheri drain discharge into Pallikaranai marsh. Virugambakkam drain discharges into the Cooum River.

The Minor drainage or canals maintained by Greater Chennai Corporation with their respective zones are listed in the Table.

Minor Drainage system in Chennai city

| SL No. | List of Water ways                                    | Zone     |
|--------|-------------------------------------------------------|----------|
| 1      | Thamaraikulam Canal                                   | I        |
| 2      | Captain Cotton Canal                                  | IV       |
| 3      | Kodungaiyur Canal                                     | IV       |
| 4      | Link Canal                                            | IV       |
| 5      | Old Napalayan Canal                                   | II       |
| 6      | Thulasi Nagar Canal                                   | II       |
| 7      | MalaniPudurTNHB Canal                                 | II       |
| 8      | PeriyaEatchankuzhi Canal                              | II       |
| 9      | Kadapakkam Lake Surplus Canal                         | II       |
| 10     | Madhavaram – Manali Lake Canal                        | II       |
| 11     | Vyasarpadi Canal                                      | IV       |
| 12     | Ekangipuram Canal                                     | VI       |
| 13     | Jawahar Canal                                         | IV       |
| 14     | T.V.S. Canal                                          | VI       |
| 15     | Nungambakkam Canal                                    | IX       |
| 16     | Nolambur Canal                                        | VII &XI  |
| 17     | AmbatturSidco Canal                                   | VII      |
| 18     | PadiKuppam Canal                                      | VII      |
| 19     | Trustpuram Canal                                      | X        |
| 20     | Mambalam Canal                                        | IX &XIII |
| 21     | Nandanam Canal                                        | IX       |
| 22     | Chellammal College and Guindy Industrial Estate Canal | XIII     |
| 23     | Reddykuppam Canal                                     | X        |
| 24     | M.G.R. Canal                                          | X        |
| 25     | Jafferkhanpet Canal                                   | X        |
| 26     | Rajbhavan Canal                                       | XIII     |
| 27     | Pallikaranai Canals                                   | XIV      |
| 28     | Nandambakkam Canal                                    | XI & XII |
| 29     | Adambakkam Canal                                      | XII      |
| 30     | Large Lake Link Canal                                 | XV       |
| 31     | Secretariat Colony Canal                              | XV       |