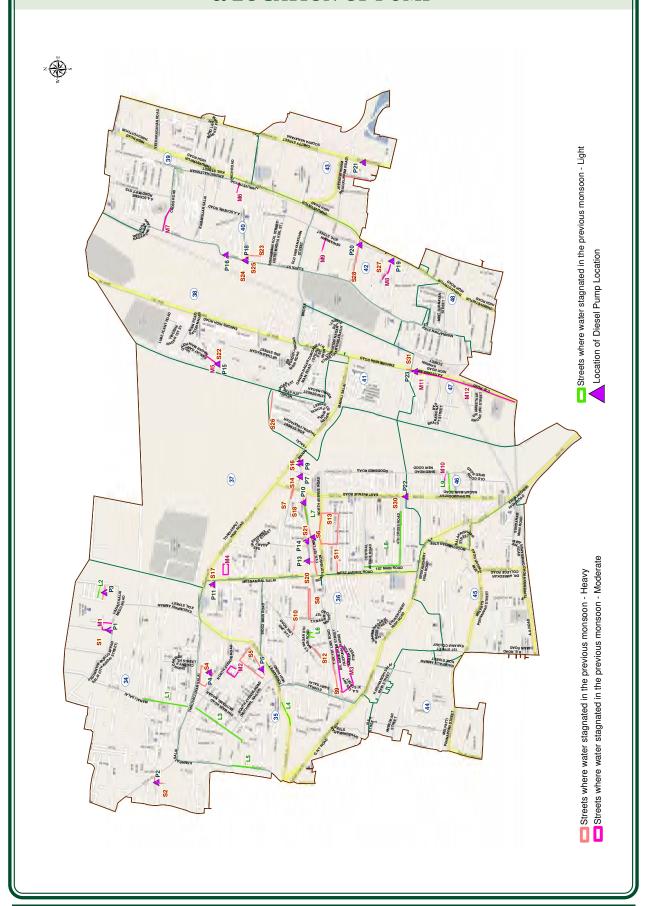

### 2.7.1 Water Bodies and Water Ways

There are 5 major water ways in the city maintained by the Public Works Department (PWD) and 31 minor Canals maintained by Greater Chennai Corporation. There are 9,224 Stormwater drains in the city for a length of 2,894 km which are drained to major and minor drainage systems. The Stormwater drainage catchment of Chennai city is presented in the map. The drainage systems in the city is divided into two types i) Macro Drainage and ii) Minor Drainage System.

### 2.7.2 Major Drainage System

Two major rivers meander through Chennai are the Cooum and Adyar River. A third river, Kosathalaiyar flows through the northern fringes of the city before draining into the Bay of Bengal, at Ennore. The Buckingham Canal, runs parallel to the coast, linking the two rivers. The OtteriNullah, an east—west stream, runs through north Chennai and meets the Buckingham Canal at Basin Bridge. Several water bodies of varying size are located on the western fringes of the city. The drainage system with water bodies is given in detail in the following map.