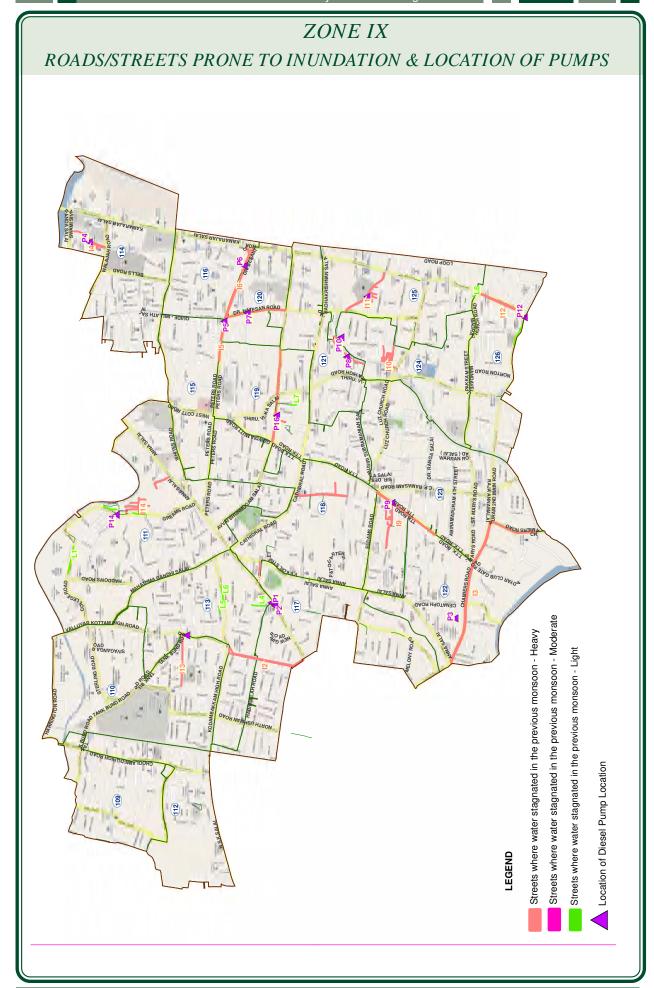

December 2015 and 7th December 2015 taken by Institute of Remote Sensing, Anna University is matching more or less with the inundation locations identified by GCC. The flood water due to increased water level in canal was receded with in 4 days and the other stagnated locations were cleared immediately by GCC using pump sets. The RISAT satellite maps and GCC map are given below for clarity and understanding.

# CHECK DAM! ABANDONED STRUCTURES Study Area Boundary RESTRICTED MAP Severe (more than 1m Depth) FLOOD INUNDATION SLUMS/ STRUCTURES Watershed (C5) Shallow (0.2 to 0.5m Depth) (0.5 to 1m Depth) Contour (0.9m) H Railway Line OBSTRUCTIONS Inlet points SILT DEPOSIT Pegend ALGAE SHOAL SHOAL MARINA BEACH Bay of Bengal FLOOD INUNDATION MAP FOR TEYNAMPET IN 2005 DARISHNA. TANJORE MAHAL







## Water stagnated streets in the previous monsoon - mild rain

| S.No. | ward | Name of the Street             |
|-------|------|--------------------------------|
| 1     | 110  | School Road                    |
| 2     | 110  | Sterling Road                  |
| 3     | 111  | Whites Road                    |
| 4     | 113  | Prakasam Salai                 |
| 5     | 115  | Dr.Besant road (Uruthu School) |
| 6     | 119  | Avvai Shanmugam Salai 1st lane |
| 7     | 119  | Lakshmipuram 2nd Street        |

## Water stagnated streets in the previous monsoon -Moderate rain

| S.No. | Ward | Name of the Street                       |
|-------|------|------------------------------------------|
| 1     | 110  | Valluvar kottam High Road                |
| 2     | 110  | Tank Bund Road