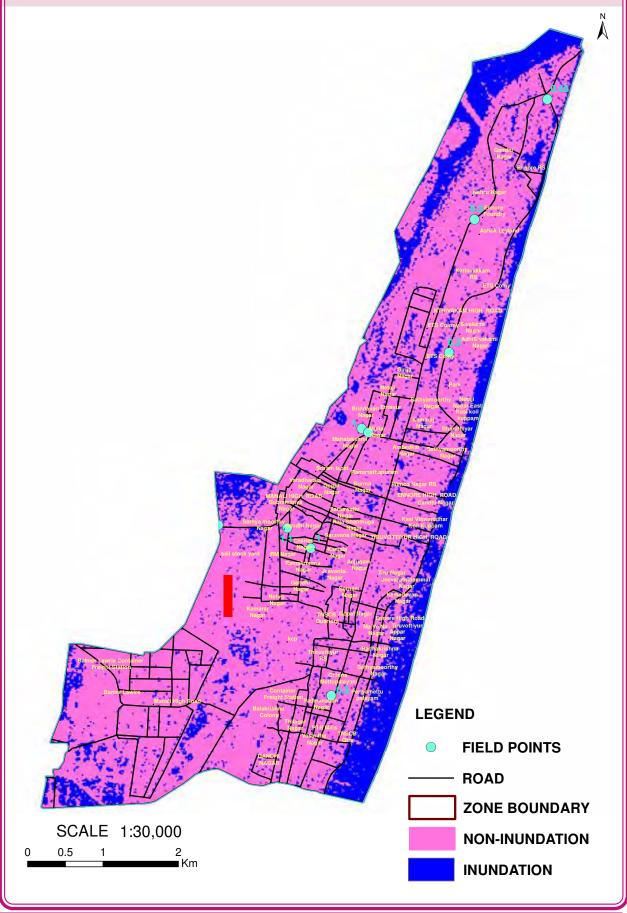

### 2.7.1 Water Bodies and Water Ways

There are 5 major water ways in the city maintained by the Public Works Department (PWD) and 31 minor Canals maintained by Greater Chennai Corporation. There are 9,224 Stormwater drains in the city for a length of 2,894 km which are drained to major and minor drainage systems. The Stormwater drainage catchment of Chennai city is presented in the map. The drainage systems in the city is divided into two types i) Macro Drainage and ii) Minor Drainage System.

### 2.7.2 Major Drainage System

Two major rivers meander through Chennai are the Cooum and Adyar River. A third river, Kosathalaiyar flows through the northern fringes of the city before draining into the Bay of Bengal, at Ennore. The Buckingham Canal, runs parallel to the coast, linking the two rivers. The OtteriNullah, an east—west stream, runs through north Chennai and meets the Buckingham Canal at Basin Bridge. Several water bodies of varying size are located on the western fringes of the city. The drainage system with water bodies is given in detail in the following map.