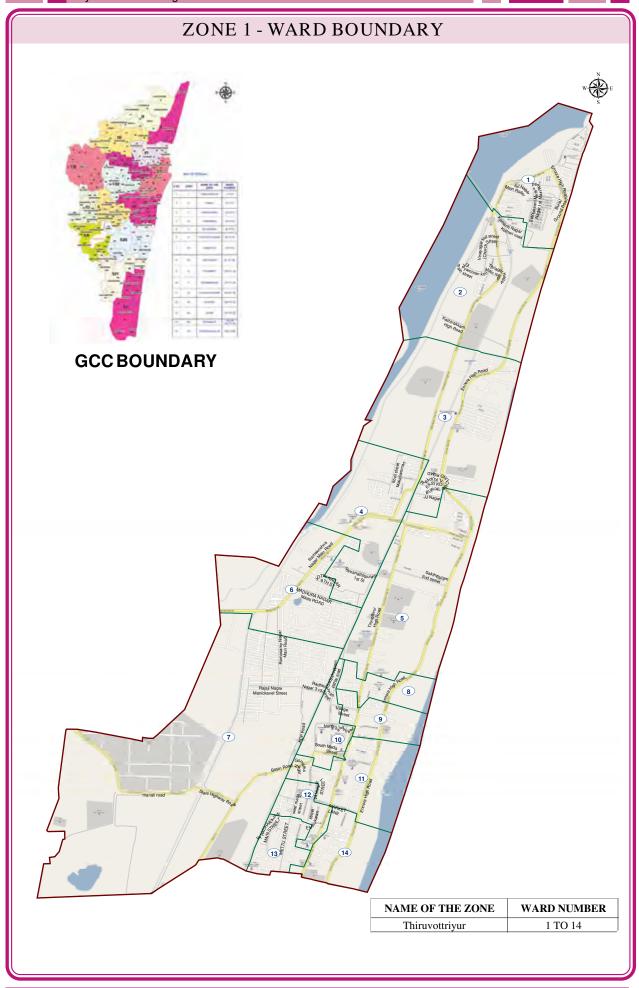

## 2.3 Evolution, Administration and Functions

The office of Greater Chennai Corporation is located at the Ripon Building, commissioned in 1913. Chennai city is governed by the Greater Chennai Corporation. It is being headed by the Mayor, who presides over 200 councilors each of whom represents one of the 200 wards of the city.

The Greater Chennai Corporation is administered by the Commissioner. There are 4 Joint/Deputy Commissioners in the Head Quarters assisting the Commissioner looking after Works, Health, Education and Revenue & Finance each. The functions of the Deputy Commissioners at the Head Quarters are to head the respective departments and report to the Commissioner. For effective administration and to render better service, the Greater Chennai Corporation is divided into three regions namely North, Central and South having 15 Zones, comprising 45 Units further divided into 200 Divisions. At 3 regional levels, Regional Deputy Commissioners North, Central and South are heading the regions each looking after 5 zones. The Zonal Officers/Assistant Commissioners are heading 15 Zones each with 2 Executive Engineers per Zone followed by "Unit offices" headed by Assistant Executive Engineer and "Divisional Offices" at grass root level headed by an Assistant Engineer/ Junior Engineer.