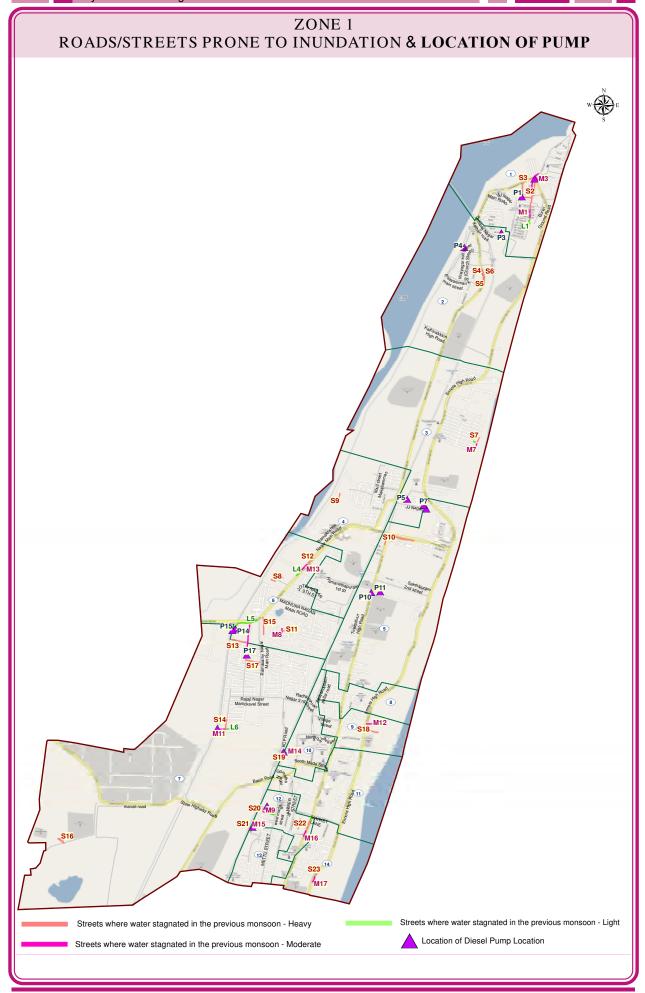

ted in this Zone during 2005 flood by crowd source method. The RISAT Microwave satellite map showing inundation extent on 3rd December 2015 and 7th December 2015 taken by Institute of Remote Sensing, Anna University is matching more or less with the inundation locations identified by GCC. The flood water due to increased water level in canal was receded with in 4 days and the other stagnated locations were cleared immediately by GCC using pump sets. The RISAT satellite maps and GCC map are given below for clarity and understanding.

# **INUNDATION EXTENT ON 3RD DECEMBER 2015 BASED ON RISAT MICROWAVE SATELLITE LEGEND FIELD POINTS** - ROAD **ZONE BOUNDARY** SCALE 1:30,000 **NON-INUNDATION** INUNDATION

# INUNDATION EXTENT ON 7<sup>TH</sup> DECEMBER 2015 BASED ON RISAT MICROWAVE SATELLITE





# Water stagnated streets in the previous monsoon - mild rain

| S. No. | Ward | Name of the Street             |  |  |
|--------|------|--------------------------------|--|--|
| 1      | 1    | SVM Nagar                      |  |  |
| 2      | 2    | K.H . Road (Shopping Complex)  |  |  |
| 3      | 3    | Annai sivagami nagar           |  |  |
| 4      | 4    | Mettu 4th cross street         |  |  |
| 5      | 6    | Manali Express Road            |  |  |
| 6      | 7    | Kargil Nagar                   |  |  |
| 7      | 7    | Vetri Vinayagar Nagar          |  |  |
| 8      | 7    | Rajaji Nagar                   |  |  |
| 9      | 10   | Nandhi odai Kuppam             |  |  |
| 10     | 12   | B.K.N Colony (police quarters) |  |  |
| 11     | 12   | Thilagar Nagar                 |