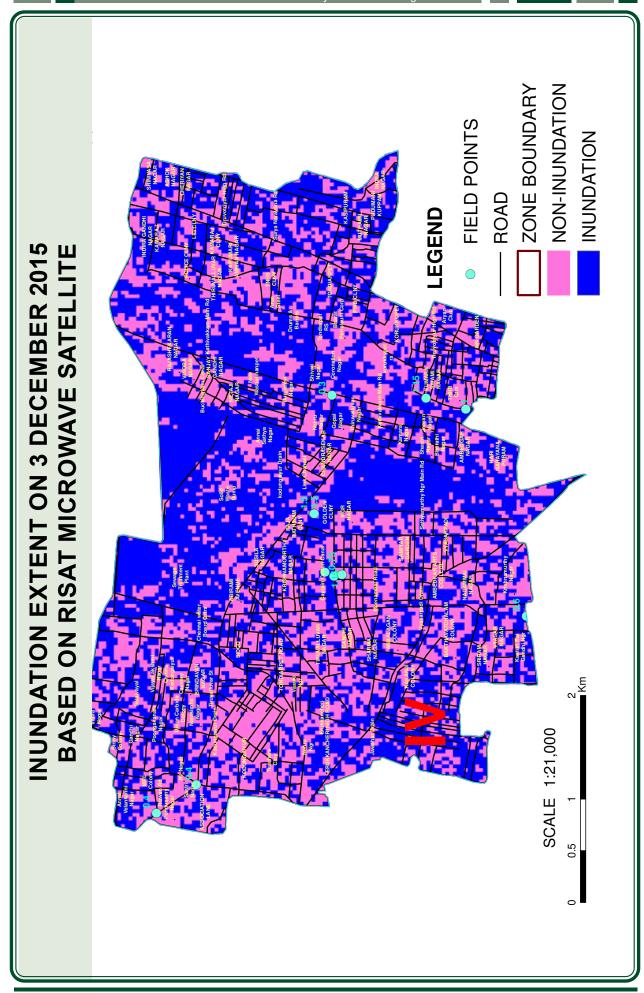

anal                              |
| 31                            | 47   | CB Road & KH<br>Road          | 10HP-1,5HP-<br>1,3HP-1 | Sigirinthapalayam 4th<br>St | Kamarajar<br>10th,12th<br>Street upto<br>B Canal |

Anna University has mapped the areas inundated in this zone during 2005 flood by crowd source method. The RISAT Microwave satellite map showing inundation extent on 3rd December 2015 and 7th December 2015 taken by Institute of Remote Sensing, Anna University is matching more or less with the inundation locations identified by GCC. The flood water due to increased water level in canal was receded with in 4 days and the other stagnated locations were cleared immediately by GCC using pump sets. The RISAT satellite maps and GCC map are given below for clarity and understanding.







# ZONE IV ROADS/STREETS PRONE TO INUNDATION & LOCATION OF PUMP



# Water stagnated streets in the previous monsoon - Mild rain fall

| S.No. | Ward | Name of the Street                                                                         |  |  |  |
|-------|------|--------------------------------------------------------------------------------------------|--|--|--|
| 1     | 34   | anali Salai                                                                                |  |  |  |
| 2     | 34   | nnai Therasa Street                                                                        |  |  |  |
| 3     | 35   | /est Avenue Road                                                                           |  |  |  |
| 4     | 35   | H Road