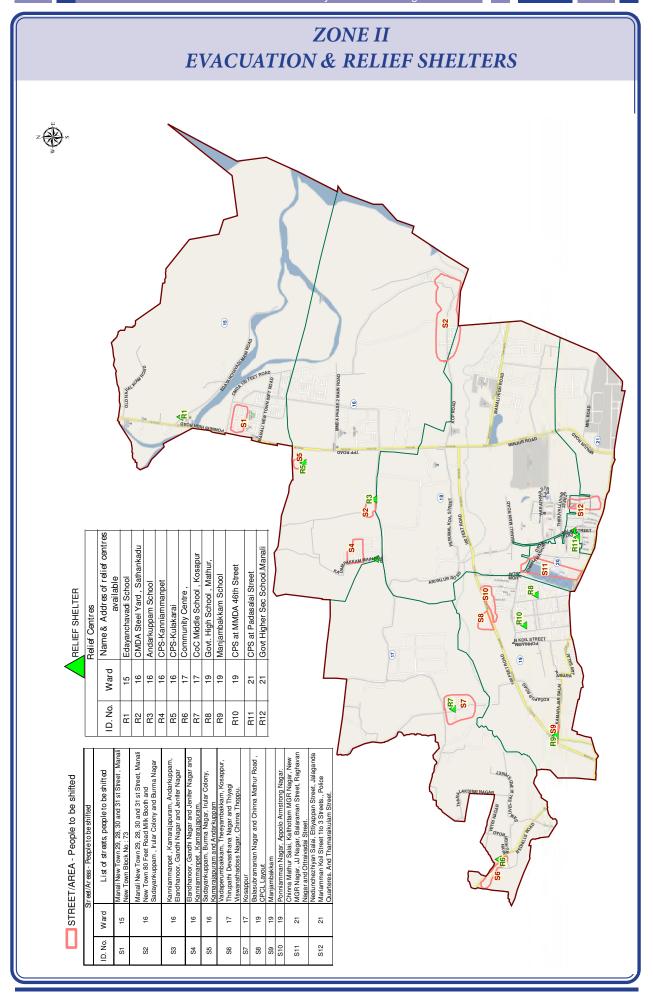

gineer                           | 9445190322                |
| 17      |          | 2 200    | devarajan street                                       |                                                                                                | 110            | 103     | Yes                     | Food                                           | Assistant<br>Revenue<br>Officer                 | 9445190105                |
|         |          |          |                                                        |                                                                                                |                |         |                         | Relief Mate-<br>rials                          | Asst.<br>Exe.<br>Engineer                       | 9445190082                |



#### Subway

There is no subway as of now available in this zone.

#### Tree fall

During the last monsoon, in Manali zone tree branches were fallen and cleared. The following tree fall locations in this zone were noticed and in these places special precautionary steps like pruning of tree branches shall be done in advance. The details are as follows,

| S.No | Ward | Name of the Street |
|------|------|--------------------|
| 1    | 15   | Manali New Town    |
| 2    | 16   | Andarkuppam        |

#### Streets - where water entered houses - do not require evacuation

During the last monsson, 8 inundated spots where water entered houses but don't require evacuation were identified and actions were taken to bale out the rain water. During NEM 2015 the under mentioned 8 locations were inun