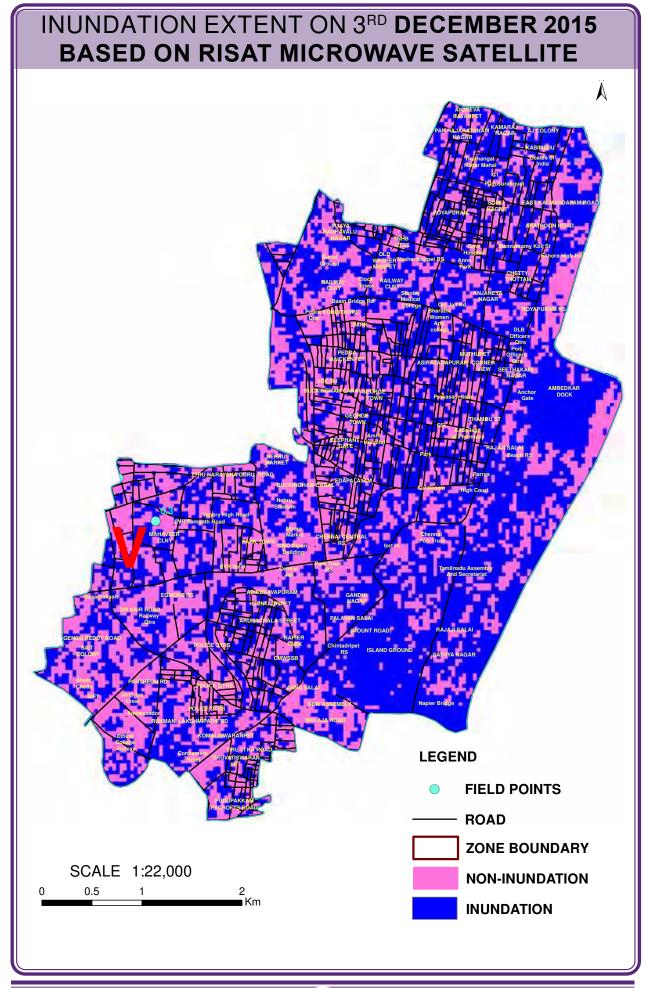

| G.P. Road,                      | 5 HP              | Opp.to Sarmany<br>Hotel           | Pumped out to near by<br>SWD                                                    |

Anna University has mapped the areas inundated in this zone during 2005 flood by crowd sourc method, the picture of the same is given below. The RISAT Microwave satellite map showing inundation extent on 3rd December 2015 and 7th December 2015 taken by Institute of Remote Sensing, Anna University is matching more or less with the inundation locations identified by GCC. The flood water due to increased water level in canal was receded with in 4 days and the other stagnated locations were cleared immediately by GCC using pump sets. The RISAT satellite maps and GCC map are given below for clarity and understanding.







# City Disaster Management Plan **ZONE V - ROADS/STREETS PRONE TO INUNDATION & LOCATION OF PUMP**

Streets where water stagnated in the previous monsoon -  $\mbox{\sc Heavy}$ 

Streets where water stagnated in the previous monsoon - Light  $\,$ 

Location of Diesel Pump Location

Streets where water stagnated in the previous monsoon -  $\mbox{\it Moderate}$ 

# Water stagnated streetsin the previous monsoon - Mild rain

| S.No | Ward     | Name of the Street |
|------|----------|--------------------|
| 1    | 49 to 63 | Parasuraman street |

# Water stagnated streets in the previous monsoon - Moderate rain

| S.No | Ward | Name of the Street           |  |
|------|------|------------------------------|--|
| 1    | 49   | Solaiappan Street            |  |
| 2    | 49   | Kothandaraman S