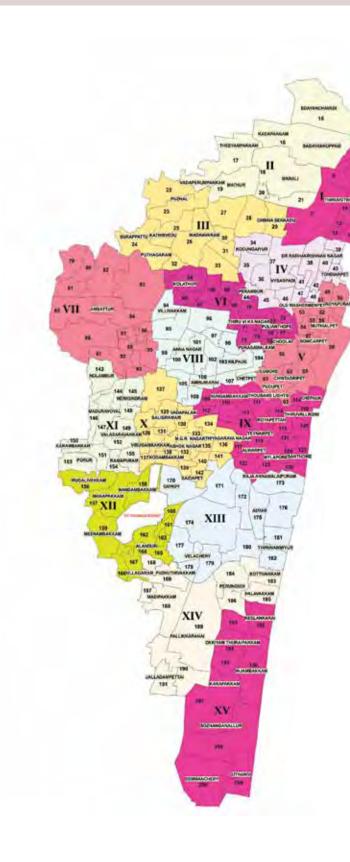

BAY OF BENGAL

| S.NO | ZONE | NAME OF THE<br>ZONE | WARD<br>NUMBER        |
|------|------|---------------------|-----------------------|
| 1    | 1    | THIRUVOTRIYUR       | 1 TO 14               |
| 2    | .h   | MANALI              | 15 TO 21              |
| 3    | ex   | MADHAVARAM          | 22 TO 33              |
| 4    | (V   | TONDIARPET          | 34 TO 48              |
| 5    | V    | ROYAPURAM           | 49 TO 63              |
| 6    | W    | THIRU-VI-KA NAGAR   | 54 TO 78              |
| 7    | W    | AMBATTUR            | 79 TO 93              |
| 8    | VIII | ANNA NAGAR          | 94 TO 108             |
| 0.   | rx.  | TEYNAMPET           | 109 TO 126            |
| 10   | ×    | KODAMBAKKAM         | 127 TO 142            |
| tt   | or   | VALASARÁVAKKAM      | 143 TO 155            |
| 12   | XI   | ALANDUR             | 156 TO 167            |
| 13   | XH   | ADYAR               | 170 TO 182            |
| 14   | XIV. | PERUNGUDI           | 168,169<br>183 TO 191 |
| 15   | xv   | SOZHANGANALLUR      | 192 TO 200            |