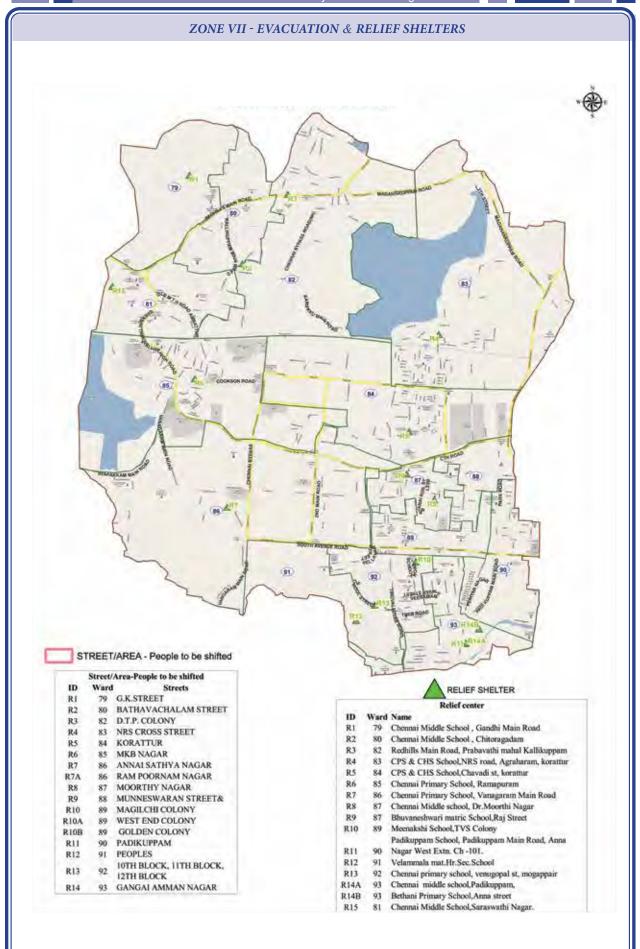

----|--------------------------------------|----------------|-------------|--------------------|-----------------------------------------|------------------------------------------------|--------------------------|
|       |         |          | Chennai                                           | Padik-                               |                |             |                    | Evacu-<br>ation &<br>Relief<br>Material | Assistant<br>Engineer<br>Sanitary<br>Inspector | 9445190393<br>9445025893 |
| 14    | 93      | 850      | Higher<br>School, pa-<br>dikuppam                 | uppam<br>Pillaiyar<br>Koil<br>Street | Y e s          | Y<br>e<br>s | No                 | Food &<br>Drinking<br>Water             | Assistant<br>Revenue<br>Officer                | 9444576365               |



441 Zone - 7

## Subways

There is subway in Division 84 Korattur Railway Station as of now available in Ambattur zone.7

| SI. No. | Ward.<br>No | Name of the Subway |
|---------|-------------|--------------------|
| 1       | 84          | Korature subway    |

# Tree fall

During the last monsoon, in Ambattur zone totally 50 tree branches were fallen and cleared. The following tree fall locations in this zone were noticed and in these places special precautionary steps like pruning of tree branches shall be done in advance. The details are as follows,

| SI. No. | Ward. No | Name of the Streets                 |    |
|---------|----------|-------------------------------------|----|
| 1       | 79       | V O C Street                        | 2  |
| 2       | 79       | Gandhi Street