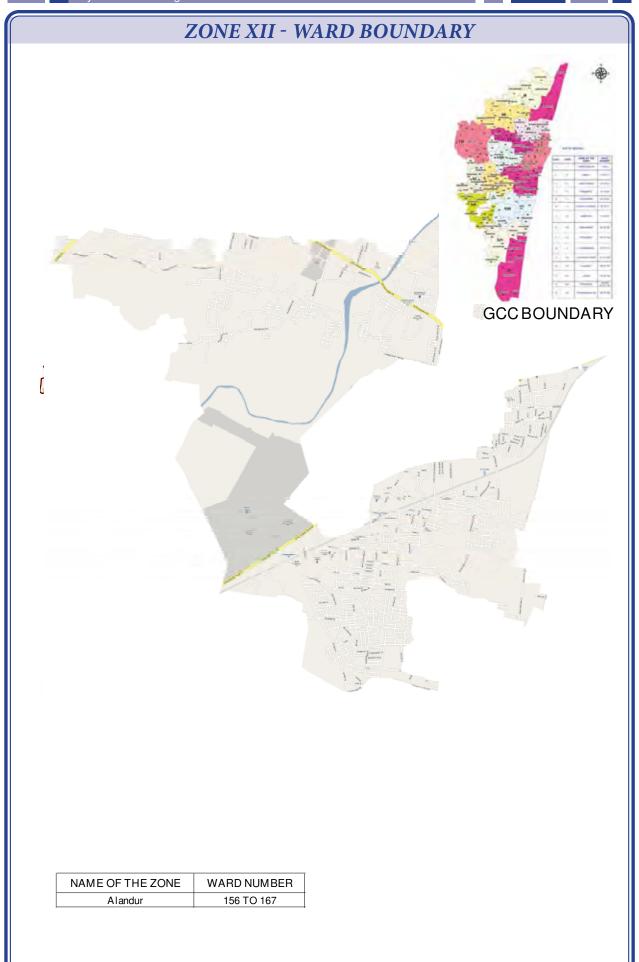

BAY OF BENGAL

| S.NO | ZONE | NAME OF THE<br>ZONE | WARD<br>NUMBER        |
|------|------|---------------------|-----------------------|
| 1    | 1    | THIRUVOTRIYUR       | 1 TO 14               |
| 2    | .h   | MANALI              | 15 TO 21              |
| 3    | ex   | MADHAVARAM          | 22 TO 33              |
| 4    | (V   | TONDIARPET          | 34 TO 48              |
| 5    | V    | ROYAPURAM           | 49 TO 63              |
| 6    | W    | THIRU-VI-KA NAGAR   | 54 TO 78              |
| 7    | W    | AMBATTUR            | 79 TO 93              |
| 8    | VIII | ANNA NAGAR          | 94 TO 108             |
| 0.   | rx.  | TEYNAMPET           | 109 TO 126            |
| 10   | ×    | KODAMBAKKAM         | 127 TO 142            |
| tt   | or   | VALASARÁVAKKAM      | 143 TO 155            |
| 12   | XI   | ALANDUR             | 156 TO 167            |
| 13   | XH   | ADYAR               | 170 TO 182            |
| 14   | XIV. | PERUNGUDI           | 168,169<br>183 TO 191 |
| 15   | xv   | SOZHANGANALLUR      | 192 TO 200            |