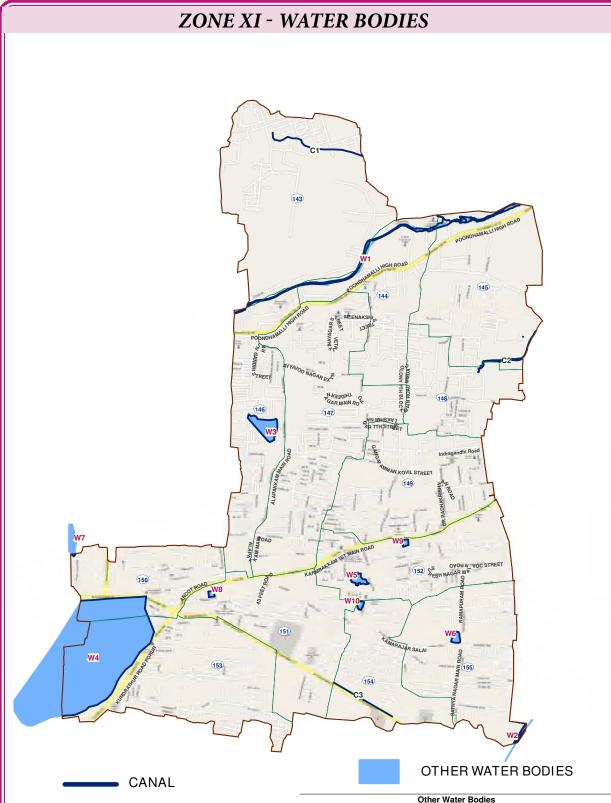

### 2.7.1 Water Bodies and Water Ways

There are 5 major water ways in the city maintained by the Public Works Department (PWD) and 31 minor Canals maintained by Greater Chennai Corporation. There are 9,224 Stormwater drains in the city for a length of 2,894 km which are drained to major and minor drainage systems. The Stormwater drainage catchment of Chennai city is presented in the map. The drainage systems in the city is divided into two types i) Macro Drainage and ii) Minor Drainage System.

### 2.7.2 Major Drainage System

Two major rivers meander through Chennai are the Cooum and Adyar River. A third river, Kosathalaiyar flows through the northern fringes of the city before draining into the Bay of Bengal, at Ennore. The Buckingham Canal, runs parallel to the coast, linking the two rivers. The OtteriNullah, an east—west stream, runs through north Chennai and meets the Buckingham Canal at Basin Bridge. Several water bodies of varying size are located on the western fringes of the city. The drainage system with water bodies is given in detail in the following map.

## 2.7.3 Minor Drainage Network

There are 31 minor natural drainages in the city connected with the macro drainages (16 in old city and 15 in the expanded areas) which are maintained by the Greater Chennai Corporation. In addition to this, a network of storm drains to the length of about 1,894 km discharges Stormwater into the sea through major / minor drains.

The Minor drainage or canals maintained by Greater Chennai Corporation with their respective zones are listed in the Table.

Minor Drainage system in Chennai city

| SL No. | List of Water ways                                    | Zone     |
|--------|-------------------------------------------------------|----------|
| 1      | Thamaraikulam Canal                                   | I        |
| 2      | Captain Cotton Canal                                  | IV       |
| 3      | Kodungaiyur Canal                                     | IV       |
| 4      | Link Canal                                            | IV       |
| 5      | Old Napalayan Canal                                   | II       |
| 6      | Thulasi Nagar Canal                                   | II       |
| 7      | MalaniPudurTNHB Canal                                 | II       |
| 8      | PeriyaEatchankuzhi Canal                              | II       |
| 9      | Kadapakkam Lake Surplus Canal                         | II       |
| 10     | Madhavaram – Manali Lake Canal                        | II       |
| 11     | Vyasarpadi Canal                                      | IV       |
| 12     | Ekangipuram Canal                                     | VI       |
| 13     | Jawahar Canal                                         | IV       |
| 14     | T.V.S. Canal                                          | VI       |
| 15     | Nungambakkam Canal                                    | IX       |
| 16     | Nolambur Canal                                        | VII &XI  |
| 17     | AmbatturSidco Canal                                   | VII      |
| 18     | PadiKuppam Canal                                      | VII      |
| 19     | Trustpuram Canal                                      | X        |
| 20     | Mambalam Canal                                        | IX &XIII |
| 21     | Nandanam Canal                                        | IX       |
| 22     | Chellammal College and Guindy Industrial Estate Canal | XIII     |
| 23     | Reddykuppam Canal                                     | X        |
| 24     | M.G.R. Canal                                          | X        |
| 25     | Jafferkhanpet Canal                                   | X        |
| 26     | Rajbhavan Canal                                       | XIII     |
| 27     | Pallikaranai Canals                                   | XIV      |
| 28     | Nandambakkam Canal                                    | XI & XII |
| 29     | Adambakkam Canal                                      | XII      |
| 30     | Large Lake Link Canal                                 | XV       |
| 31     | Secretariat Colony Canal                              | XV       |