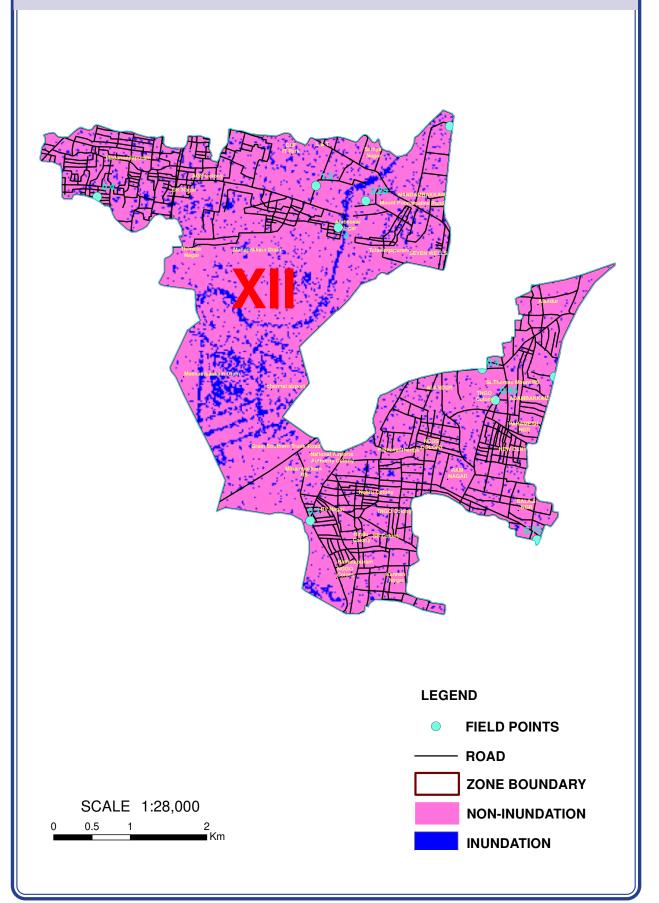

| Low lying area                                                         | 10 HP                             |

Anna university has mapped the areas inundated in this Zone during 2005 flood by crowd source method. The RISAT Microwave satellite map showing inundation extent on 3rd December 2015 and 7th December 2015 taken by Institute of Remote Sensing, Anna University is matching more or less with the inundation locations identified by GCC. The flood water due to increased water level in canal was receded with in 4 days and the other stagnated locations were cleared immediately by GCC using pumpsets. The RISAT satellite maps and GCC map are given below for clarity and understanding.



# INUNDATION EXTENT ON 7<sup>TH</sup> **DECEMBER 2015 BASED ON RISAT MICROWAVE SATELLITE**



# **ZONE XII**ROADS/STREETS PRONE TO INUNDATION & LOCATION OF PUMP





## Streets - water stagnated in the previous monsoon during - mild rain

| S.No. | ward | Name of the Street |  |
|-------|------|--------------------|--|
| NIL   |      |                    |  |

## Streets - water stagnated in the previous monsoon durin - moderate rain

| S.No. | ward | Name of the Street |
|-------|------|--------------------|
|       | N    | IL                 |

## Stagnation of water in streets due to sewer blocks

In Alandur Zone, the following were the streets which had sewer blocks.

| SI.No. | Ward | Streets | No. of manholes |
|--------|------|---------|-----------------|
|        |      | NIL     |                 |

### **Relief Centres**

There are 11 relief centres to a total capacity