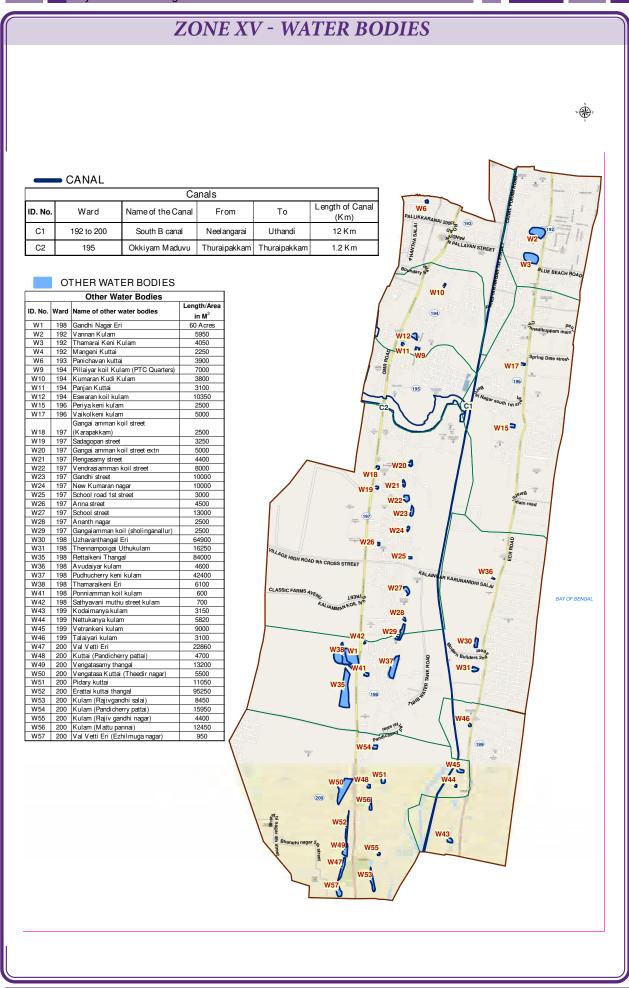

## 2.7.3 Minor Drainage Network

There are 31 minor natural drainages in the city connected with the macro drainages (16 in old city and 15 in the expanded areas) which are maintained by the Greater Chennai Corporation. In addition to this, a network of storm drains to the length of about 1,894 km discharges Stormwater into the sea through major / minor drains.

The Minor drainage or canals maintained by Greater Chennai Corporation with their respective zones are listed in the Table.

Minor Drainage system in Chennai city

| SL No. | List of Water ways                                    | Zone     |
|--------|-------------------------------------------------------|----------|
| 1      | Thamaraikulam Canal                                   | I        |
| 2      | Captain Cotton Canal                                  | IV       |
| 3      | Kodungaiyur Canal                                     | IV       |
| 4      | Link Canal                                            | IV       |
| 5      | Old Napalayan Canal                                   | II       |
| 6      | Thulasi Nagar Canal                                   | II       |
| 7      | MalaniPudurTNHB Canal                                 | II       |
| 8      | PeriyaEatchankuzhi Canal                              | II       |
| 9      | Kadapakkam Lake Surplus Canal                         | II       |
| 10     | Madhavaram – Manali Lake Canal                        | II       |
| 11     | Vyasarpadi Canal                                      | IV       |
| 12     | Ekangipuram Canal                                     | VI       |
| 13     | Jawahar Canal                                         | IV       |
| 14     | T.V.S. Canal                                          | VI       |
| 15     | Nungambakkam Canal                                    | IX       |
| 16     | Nolambur Canal                                        | VII &XI  |
| 17     | AmbatturSidco Canal                                   | VII      |
| 18     | PadiKuppam Canal                                      | VII      |
| 19     | Trustpuram Canal                                      | X        |
| 20     | Mambalam Canal                                        | IX &XIII |
| 21     | Nandanam Canal                                        | IX       |
| 22     | Chellammal College and Guindy Industrial Estate Canal | XIII     |
| 23     | Reddykuppam Canal                                     | X        |
| 24     | M.G.R. Canal                                          | X        |
| 25     | Jafferkhanpet Canal                                   | X        |
| 26     | Rajbhavan Canal                                       | XIII     |
| 27     | Pallikaranai Canals                                   | XIV      |
| 28     | Nandambakkam Canal                                    | XI & XII |
| 29     | Adambakkam Canal                                      | XII      |
| 30     | Large Lake Link Canal                                 | XV       |
| 31     | Secretariat Colony Canal                              | XV       |