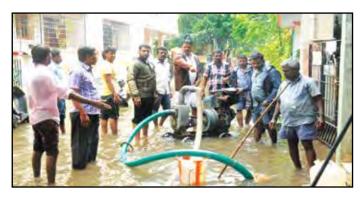

se Force (NDRF)

In this zone, the NDRF to be stationed locations is given below,

| SI.No. | Ward No. | Where NDRF to be stationed and deployed                                                   |
|--------|----------|-------------------------------------------------------------------------------------------|
| 1      | 138      | Nsk Salai Corporation Mandabam to Pari Nagar                                              |
| 2      | 139      | NskSalai Corporation Mandabam, Jothiramalingam Nagar,<br>Sarathi Nagar, Muthurangam Block |
| 3      | 142      | Cps School at Bazzar Road to Godhamedu, &Thideer<br>Nagar                                 |

#### **NDRF**

The Commandant
04, Battalion(NDRF)
Suraksha Campus
Takkolam, Arakkonam
Vellore District – 631 152
Phone No. 04177 – 246594/246269



Ward 138, Pari Nagar

#### Rescue Boats

Rescue operations during flood require the services of boats in the form of Catamaran/ rubber inflatable dinghies/FRP both powered and manually operated. Availability of boats in vicinity of flooded areas plays an important part in rescue operations. When the situation arises to evacuate the people from the affected area the respective Assistant Engineers are responsible to locate the boat at needy places, to guide the boat man to navigate around marooned areas and to arrange shelters & food for the rescue teams. The details of boats required along with the stationed locations are given below.

| SI.No. | Ward<br>No. | Number of boats required<br>with location /evacuation<br>areas / location | Boats<br>stationed<br>Location           | Contact No