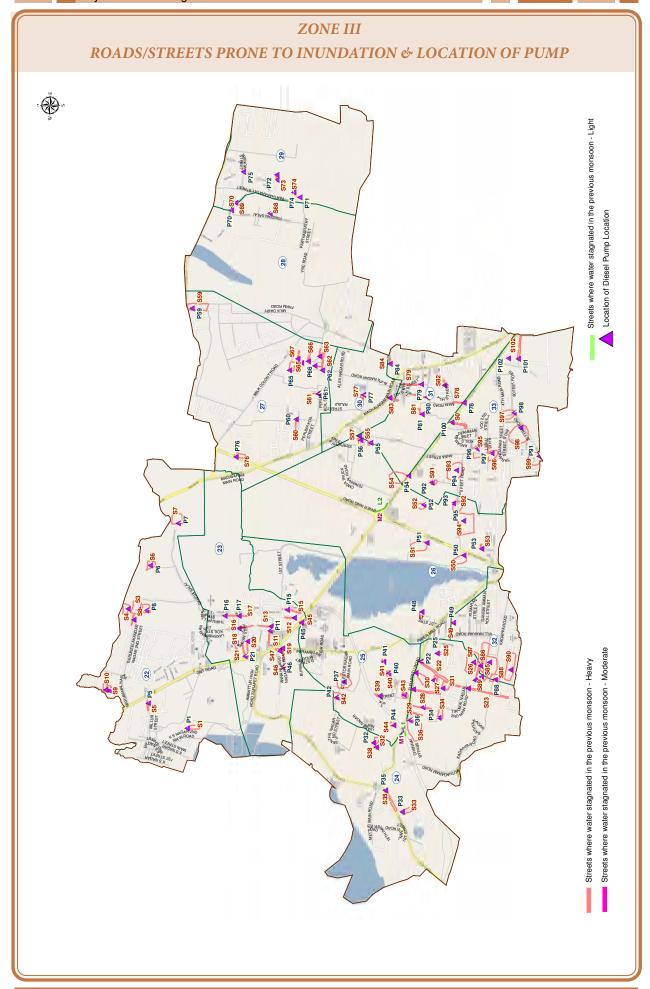

- 1. To evict the encroachments on regular basis, to maintain the free flow of rainwater.
- 2. To identify the vulnerable roads, subways, level crossings within the Greater Chennai Corporation limit which are likely to get inundated during the heavy rain periods.
- 3. To identify road and areas which are prone to inundation/ traffic congestion during periods of heavy rainfall.
- 4. To identify the areas which are likely to cause damages due to non-free flow of drainage water during the heavy rain periods.
- 5. To see the major drainage channels and also waterways like Adayar river, Cooum and Buckingham Canal, Otteri Nullah etc., free from encroachments,