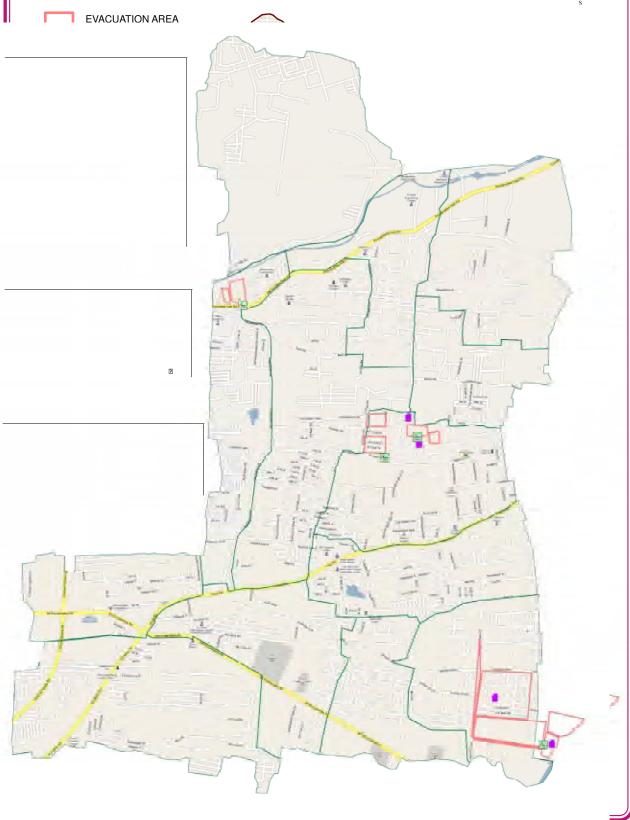

stant Engineer<br>9445190451 |
| 2      | 155  | Amman Nagar                                              | Amman Nagar vimala convent matriculation school | Assistant Engineer<br>9445190455 |

| SI.No. | Ward | Number of boats required with location /evacuation areas                                                         |  |
|--------|------|------------------------------------------------------------------------------------------------------------------|--|
| 1      | 151  | SVS Nagar, Jai Nagar, Sara Garden, Vani Nagar                                                                    |  |
| 2      | 155  | Amman Nagar, Royala Nagar, Vivekanandha Nagar ,Chellam<br>nagar , Kalasathamman koil street, Thiruvalluvar salai |  |

# **ZONE XI EVACUATION AREA, NDRF TEAM & BOAT LOCATIONS**





## Transport Equipments & Lorries

For carting men and materials, removing garbage/debris lorries were deployed. There were 3 debris lorries, 4 skid steer loaders and 2 front end loaders are stationed for performing the job. The details of the lorries available in this zone are given below.

| No. of lorries and type kept in readiness |
|-------------------------------------------|
| Debris lorry - 5                          |
| Skid steer loaders (Bob cat) -4           |
| (Front end loader) JCB- 1                 |
| BOV- 3                                    |
| Dog & Cattle Catcher- 2                   |
| Water tanker Lorry- 1                     |
| Ambulance- 1                              |

| Assistant Engineer, Mechanical contact No. |  |
|---------------------------------------