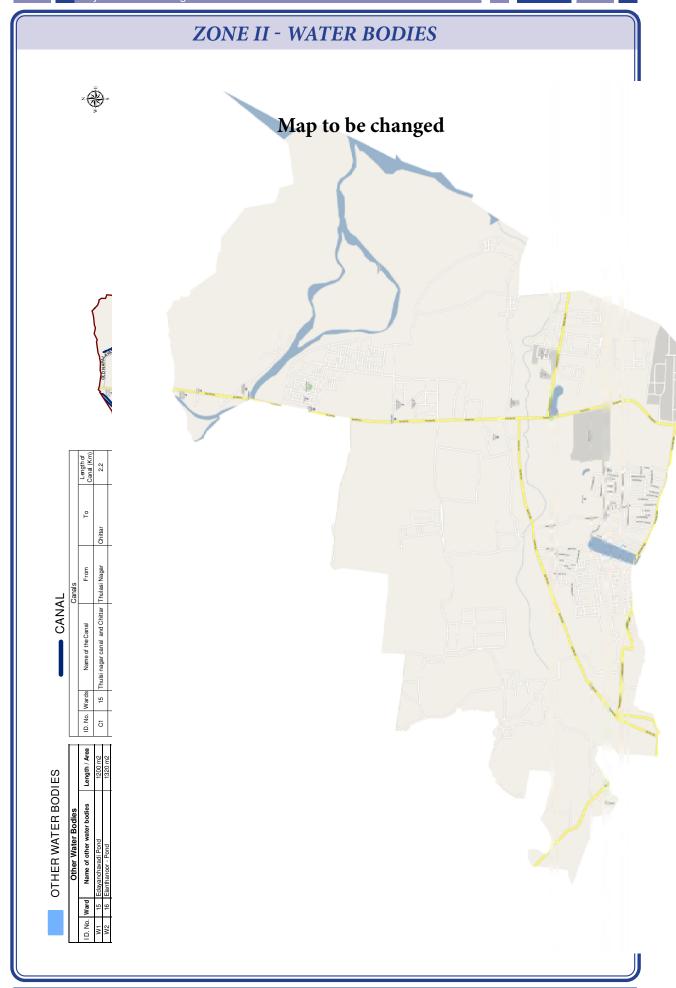

The Minor drainage or canals maintained by Greater Chennai Corporation with their respective zones are listed in the Table.

Minor Drainage system in Chennai city

| SL No. | List of Water ways                                    | Zone     |
|--------|-------------------------------------------------------|----------|
| 1      | Thamaraikulam Canal                                   | I        |
| 2      | Captain Cotton Canal                                  | IV       |
| 3      | Kodungaiyur Canal                                     | IV       |
| 4      | Link Canal                                            | IV       |
| 5      | Old Napalayan Canal                                   | II       |
| 6      | Thulasi Nagar Canal                                   | II       |
| 7      | MalaniPudurTNHB Canal                                 | II       |
| 8      | PeriyaEatchankuzhi Canal                              | II       |
| 9      | Kadapakkam Lake Surplus Canal                         | II       |
| 10     | Madhavaram – Manali Lake Canal                        | II       |
| 11     | Vyasarpadi Canal                                      | IV       |
| 12     | Ekangipuram Canal                                     | VI       |
| 13     | Jawahar Canal                                         | IV       |
| 14     | T.V.S. Canal                                          | VI       |
| 15     | Nungambakkam Canal                                    | IX       |
| 16     | Nolambur Canal                                        | VII &XI  |
| 17     | AmbatturSidco Canal                                   | VII      |
| 18     | PadiKuppam Canal                                      | VII      |
| 19     | Trustpuram Canal                                      | X        |
| 20     | Mambalam Canal                                        | IX &XIII |
| 21     | Nandanam Canal                                        | IX       |
| 22     | Chellammal College and Guindy Industrial Estate Canal | XIII     |
| 23     | Reddykuppam Canal                                     | X        |
| 24     | M.G.R. Canal                                          | X        |
| 25     | Jafferkhanpet Canal                                   | X        |
| 26     | Rajbhavan Canal                                       | XIII     |
| 27     | Pallikaranai Canals                                   | XIV      |
| 28     | Nandambakkam Canal                                    | XI & XII |
| 29     | Adambakkam Canal                                      | XII      |
| 30     | Large Lake Link Canal                                 | XV       |
| 31     | Secretariat Colony Canal                              | XV       |