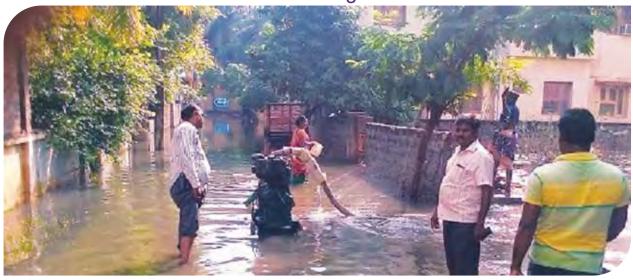

The CDMP covers the occurrence of national calamities in the past such as floods, cyclones, and tsunamis. It also highlights mitigation strategies, assembly locations, and preparedness measures for different disasters. Areas that have faced inundation during previous natural disasters are also identified. The governance mechanism to manage disasters and to deal with the impacts is also highlighted by the various departments of the government and of Chennai Corporation.