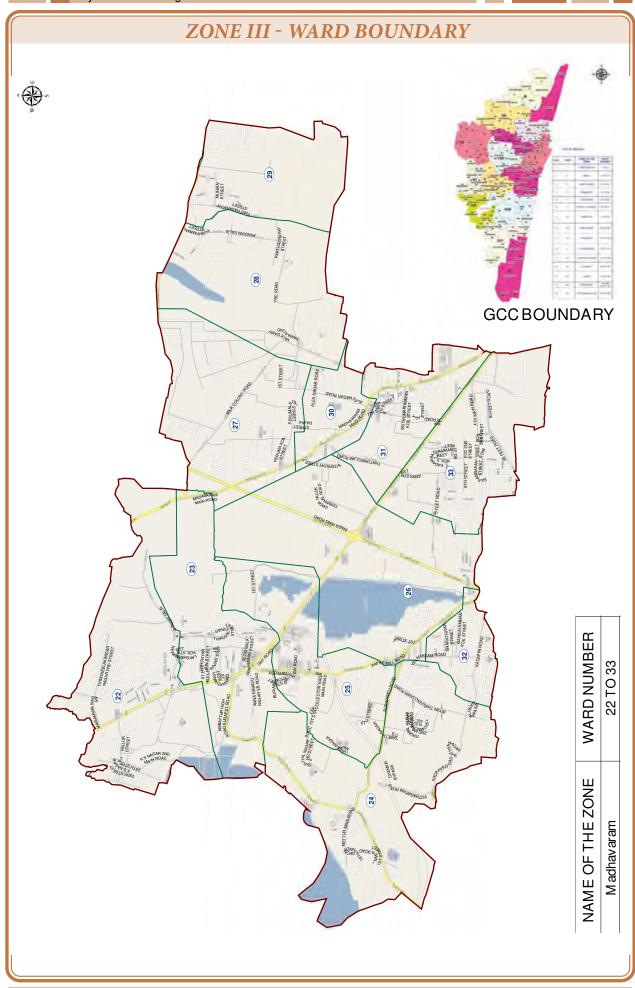

BAY OF BENGAL

| S.NO | ZONE | NAME OF THE<br>ZONE | WARD<br>NUMBER        |
|------|------|---------------------|-----------------------|
| 1    | 1    | THIRUVOTRIYUR       | 1 TO 14               |
| 2    | .h   | MANALI              | 15 TO 21              |
| 3    | ex   | MADHAVARAM          | 22 TO 33              |
| 4    | (V   | TONDIARPET          | 34 TO 48              |
| 5    | V    | ROYAPURAM           | 49 TO 63              |
| 6    | W    | THIRU-VI-KA NAGAR   | 54 TO 78              |
| 7    | W    | AMBATTUR            | 79 TO 93              |
| 8    | VIII | ANNA NAGAR          | 94 TO 108             |
| 0.   | rx.  | TEYNAMPET           | 109 TO 126            |
| 10   | ×    | KODAMBAKKAM         | 127 TO 142            |
| tt   | or   | VALASARÁVAKKAM      | 143 TO 155            |
| 12   | XI   | ALANDUR             | 156 TO 167            |
| 13   | XH   | ADYAR               | 170 TO 182            |
| 14   | XIV. | PERUNGUDI           | 168,169<br>183 TO 191 |
| 15   | xv   | SOZHANGANALLUR      | 192 TO 200            |