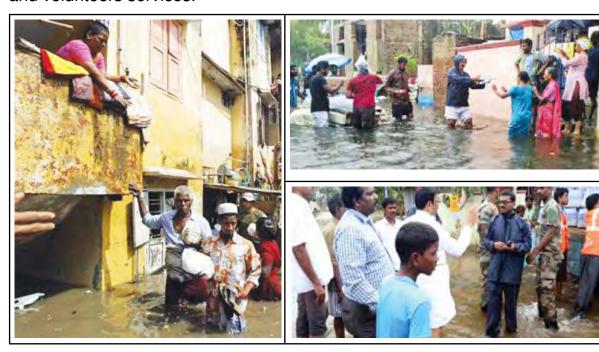

ed door to door. This was done with the help of NGO's, volunteers, GCC staff, Police, Army, NDRF, SDRF, Homeguards, NCC and NSS. The distribution of relief materials including perishable items like fruits and vegetables were distibuted to victims without delay and wastages are to be appreciated.

### 4.2.1.4 Distribution of relief materials and role of NGOs / Volunteers

Previous day the GCC was informed to be ready to receive and distribution of huge quantity of relief materials from various agencies. GCC's entire team was already preoccupied in doing relief works in the field. So we have decided to appeal to NGO's and volunteers to assist GCC for disbursing relief materials. Over night we have sent message through various social medias, radio channels for NGO's and volunteers services.



It was surprise to see more than 1,000 volunteer/NGO's turned out on the next day at Nehru Indoor Stadium. It is very interesting to mention some foreigners, school children and families with the kids were whole heartedly participated in the operation. Many of them took much risk to travel to Nehru Stadium with restricted road accessibility. Initially we had problem to arrange food for volunteers. In the first two days they managed with biscuits., snacks came along with relief materials. Later GCC was able to arrange food for them. Nearly around 4,000 volunteers and NGO's turned up and played key role for smooth distribution of relief materials at door step. After flood relief work GCC has sent appreciation letter to all the Volunteers/NGO's through e-mail.

### 4.2.1.5 Clearing of Garba