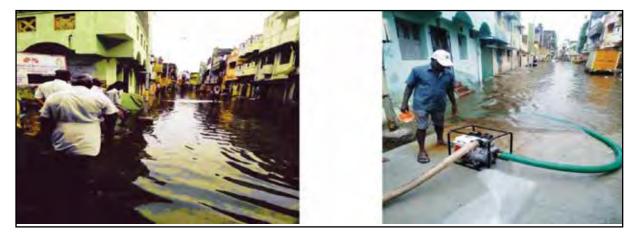

| 53    | 24                | 5.7                  |
| 6       | 54    | 11                | 2.4                  |
| 7       | 55    | 11                | 2.8                  |
| 8       | 56    | 11                | 2.8                  |
| 9       | 57    | 16                | 3.77                 |
| 10      | 58    | 24                | 10.8                 |
| 11      | 59    | 21                | 8.6                  |
| 12      | 60    | 18                | 6.6                  |
| 13      | 61    | 27                | 10.2                 |
| 14      | 62    | 24                | 5.5                  |
| 15      | 63    | 22                | 6.3                  |
|         | Total | 296               | 85.5                 |

#### WALLERS ROAD



#### SINGANNA (C) STREET



# Water stagnated streets in the previous monsoon - heavy rain

During the last monsoon, 13 inundated spots in this zone were identified and actions were taken to bale out the rain water. Most of the locations were flooded during the North-East Monsoon 2015 due to heavy rain and overflow of upstream water in the canals and water bodies in this Zone.

The identified water stagnations and the actions taken to dispose the rain water in each location is as below,

# Water stagnated streets in the previous monsoon - heavy rain

| S.<br>No | Ward | Streets where inundation seen   | Capacity of pumps | Location of pumps                 | Disposal point                                                                  |
|----------|------|---------------------------------|-------------------|----