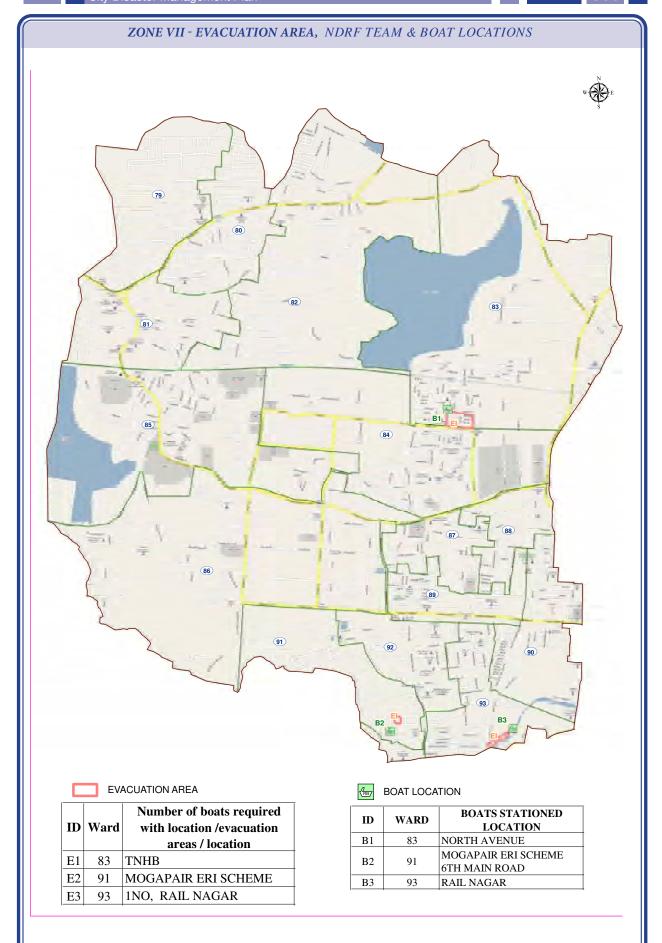

| Boat -8056250348        |

#### **NDRF**

The Commandant

04, Battalion(NDRF)

Suraksha Campus

Takkolam, Arakkonam

Vellore District - 631 152

Phone No. 04177 - 246594/246269

## Rescue Boats

Rescue operations during flood require the services of boats in the form of Catamaran/ rubber inflatable dinghies/FRP both powered and manually operated. Availability of boats in vicinity of flooded areas plays an important part in rescue operations. When the situation arises to evacuate the people from the affected area the respective Assistant Engineers are responsible to locate the boat at needy places, to guide the boat man, to navigate around marooned areas and to arrange shelters & food for the rescue teams. The details of boats required along with the stationed are given below.



## Transport Equipments & Lorries

For carting men and materials, removing garbage/debris, the following vehicles were deployed.

| No. of lorries and type kept in readiness |  |  |  |  |
|-------------------------------------------|--|--|--|--|
| Big Compactor - 6                         |  |  |  |  |
| Small Compactor - 10                      |  |  |  |  |
| Auto – 2                                  |  |  |  |  |
| Debris lorry - 6                          |  |  |  |  |
| Skid steer loaders (Bob cat) - 4          |  |  |  |  |
| (Front end loader) JCB - 1                |  |  |  |  |
| Water Lorry - 1                           |  |  |  |  |
| Tricycle - 488                            |  |  |  |  |

#### Lorry Station - Assistant Engineer - 9445071023

## Less than 2.5m streets / lanes