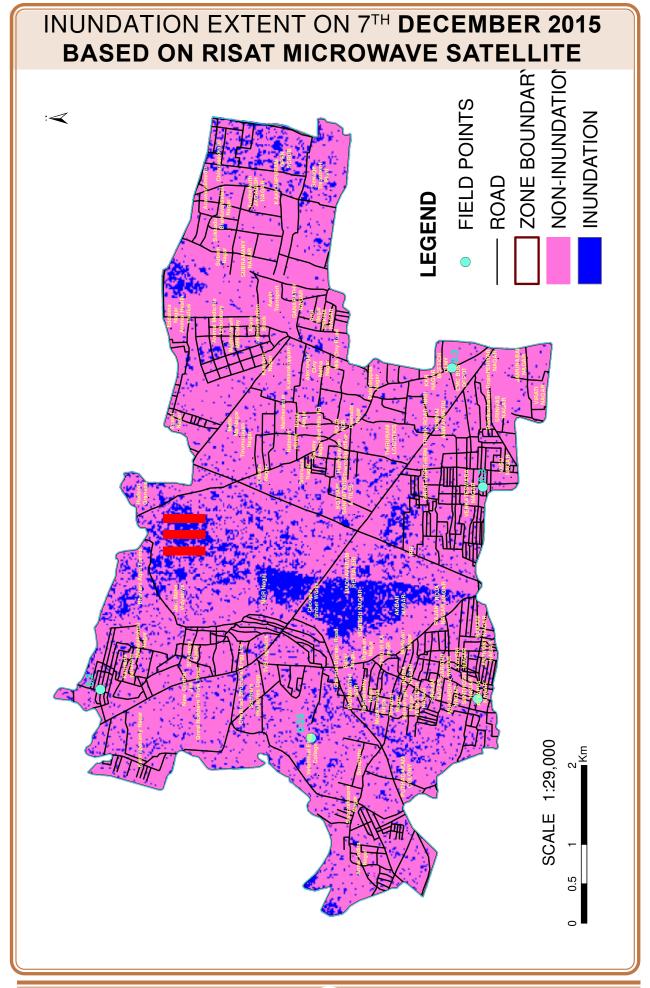

### 2.7.1 Water Bodies and Water Ways

There are 5 major water ways in the city maintained by the Public Works Department (PWD) and 31 minor Canals maintained by Greater Chennai Corporation. There are 9,224 Stormwater drains in the city for a length of 2,894 km which are drained to major and minor drainage systems. The Stormwater drainage catchment of Chennai city is presented in the map. The drainage systems in the city is divided into two types i) Macro Drainage and ii) Minor Drainage System.