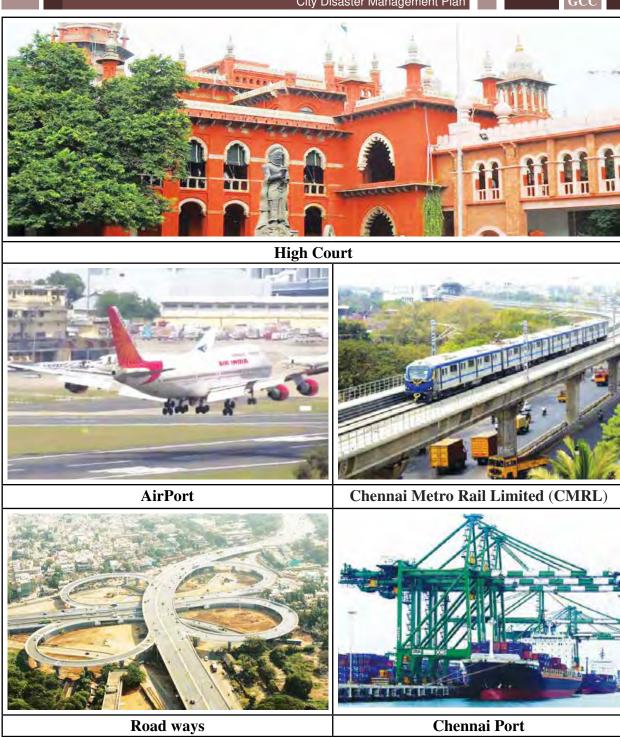

## 2.5 Essential Services by Other Authorities

The following Authorities like Madras High Court, Chennai Metropolitan Development Authority (CMDA), Greater Chennai Police, Chennai Metropolitan Water Supply and Sewerage Board (CMWSSB), Tamil Nadu Generation and Distribution Corporation (TANGEDCO), Tamil Nadu Fire and Rescue Service (TNFRS), Airport, Ports, Railways, Road ways etc. also delivers essential service to the citizens.

The services of authorities and departments are mentioned in detail in the following.

| DEPARTMENTS                                       | FUNCTIONS OR SERVICES                                                  |
|---------------------------------------------------|------------------------------------------------------------------------|
| Madras High Court                                 | Highest Judicial authority in the State                                |
| Chennai Metropolitan Development Authority (CMDA) | Responsible for planning and development of Chennai Metropolitan Area. |
| Greater Chennai Police                            | Maintains law and order, traffic in the city.                          |

| DEPARTMENTS                                                           | FUNCTIONS OR SERVICES                                                                                                                                                                                                                                                                                                                                                                                                                                                                                                                                                                                                                                                                                                                                                                                                                                                                                                                                                                                                                                                                                                                                                                                            |
|-----------------------------------------------------------------------|------------------------------------------------------------------------------------------------------------------------------------------------------------------------------------------------------------------------------------------------------------------------------------------------------------------------------------------------------------------------------------------------------------------------------------------------------------------------------------------------------------------------------------------------------------------------------------------------------------------------------------------------------------------------------------------------------------------------------------------------------------------------------------------------------------------------------------------------------------------------------------------------------------------------------------------------------------------------------------------------------------------------------------------------------------------------------------------------------------------------------------------------------------------------------------------------------------------|
| Chennai Metropolitan<br>Water Supply and<br>Sewerage Board<br>CMWSSB) | It is exclusive agency which provides drinking water and maintains sewage systems in the city.                                                                                                                                                                                                                                                                                                                                                                                                                                                                                                                                                                                                                                                                                                                                                                                                                                                                                                                                                                                                                                                                                                                   |
| Tamil Nadu Generation and Distribution Corporation Limited (TANGEDCO) | Supply of electricity to house holds, street lights and other institutions.                                                                                                                                                                                                                                                                                                                                                                                                                                                                                                                                                                                                                                                                                                                                                                                                                                                                                                                                                                                                                                                                                                                                      |
| Tamil Nadu Fire and Rescue Service (TNFRS).                           | Involved in fire and rescue operations.                                                                                                                                                                                                                                                                                                                                                                                                                                                                                                                                                                                                                                                                                                                                                                                                                                                                                                                                                                                                                                                                                                                                                                          |
| Airways                                                               | The Chennai Airport handles both International and Domestic flights through Anna International terminal and Kamaraj Domestic terminal respectively. It is the third busiest airport in India and handles 12 million passengers in a year. The Airport located at a distance of 25 km from the city and is accessible by road, train and metro transport services.                                                                                                                                                                                                                                                                                                                                                                                                                                                                                                                                                                                                                                                                                                                                                                                                                                                |
| Ports                                                                 | The city is served by two major ports namely Chennai Port and Ennore Port. The Chennai port is the largest artificial port situated in Bay of Bengal handling an annual cargo tonnage of 61.46 million (2010–2011) and it is India's second busiest container hub, handling general industrial cargo, automobiles, etc. Chennai Port has 21 alongside berths in three distinct zones of the Chennai port namely the Ambedkar Dock, Jawahar Dock and Bharathi Dock. The Ennore port currently handles cargo such as coal, ore etc.                                                                                                                                                                                                                                                                                                                                                                                                                                                                                                                                                                                                                                                                                |
| Railways                                                              | Chennai is the birthplace of the railway system in India. Chennai Central is the headquarter of the Southern Railway Zone. The city has two main railway terminals. Chennai Central station, provides access to other States and Chennai Egmore stations is a terminus primarily within Tamil Nadu; it also handles a few inter—state trains.  The Chennai suburban railway network, one of the oldest in the country, consists of four broad gauge sectors terminating at two locations in the city, namely Chennai Central and Chennai Beach. The elevated Mass Rapid Transit System which links between Chennai Beach and Velachery. The Chennai Metro, officially Chennai Metro Rail Limited (CMRL), is a rapid transit system serving the city. The first stretch covering the seven stations from Koyambedu to Alandur over a distance of 10 kilometres being operated since June 29th 2015, the section between Chennai Airport and Little Mount commenced operation on 21st September 2016 and the stretch between Alandur and St.Thomas Mount commence operation on 14th October 2016. The stretch between Thirmangalam and Nehru Park over a distance of 7.36 KM commenced operation on 14th May 2017. |

| DEPARTMENTS | FUNCTIONS OR SERVICES                                                                                                                                                                                                                                                                                                                                                                                                                                                                                                                         |  |  |  |  |  |
|-------------|-----------------------------------------------------------------------------------------------------------------------------------------------------------------------------------------------------------------------------------------------------------------------------------------------------------------------------------------------------------------------------------------------------------------------------------------------------------------------------------------------------------------------------------------------|--|--|--|--|--|
| Roadways    | Chennai is connected by four major National Highways (NH) that originates in the city. They are  NH 4 to Mumbai (via Bangalore)  NH 5 to Kolkata (via Bhubaneswar)  NH 45 to Theni (via Tiruchirapalli)  NH 205 to Anantapur, Andhra Pradesh (via Tirupati) The Chennai Mofussil Bus Terminus (CMBT), is one of the largest bus terminal in Asia, serves as the terminus for all intercity buses from Chennai. The Metropolitan Transport Corporation operates public transport buses in the City covering an area of 3,929 square kilometre. |  |  |  |  |  |