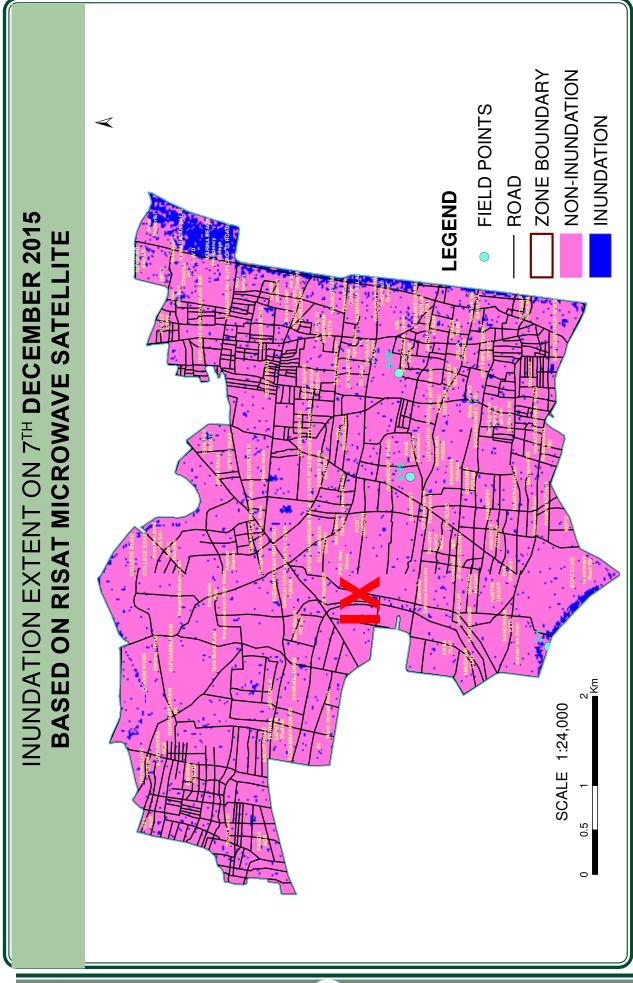

rd December 2015 and 7th December 2015 taken by Institute of Remote Sensing, Anna University is matching more or less with the inundation locations identified by GCC. The flood water due to increased water level in canal was receded with in 4 days and the other stagnated locations were cleared immediately by GCC using pump sets. The RISAT satellite maps and GCC map are given below for clarity and understanding.

# CHECK DAM! ABANDONED STRUCTURES Study Area Boundary RESTRICTED MAP Severe (more than 1m Depth) FLOOD INUNDATION SLUMS/ STRUCTURES Watershed (C5) Shallow (0.2 to 0.5m Depth) (0.5 to 1m Depth) Contour (0.9m) H Railway Line OBSTRUCTIONS Inlet points SILT DEPOSIT Pegend ALGAE SHOAL SHOAL MARINA BEACH Bay of Bengal FLOOD INUNDATION MAP FOR TEYNAMPET IN 2005 DARISHNA. TANJORE MAHAL







## Water stagnated streets in the previous monsoon - mild rain

| S.No. | ward | Name of the Street             |
|-------|------|--------------------------------|
| 1     | 110  | School Road                    |
| 2     | 110  | Sterling Road                  |
| 3     | 111  | Whites Road                    |
| 4     | 113  | Prakasam Salai                 |
| 5     | 115  | Dr.Besant road (Uruthu School) |
| 6     | 119  | Avvai Shanmugam Salai 1st lane |
| 7     | 119  | Lakshmipuram 2nd Street        |

## Water stagnated streets in the previous monsoon -Moderate rain

| S.No. | Ward | Name of the Street                       |
|-------|------|------------------------------------------|
| 1     | 110  | Valluvar kottam High Road                |
| 2     | 110  | Tank Bund Road