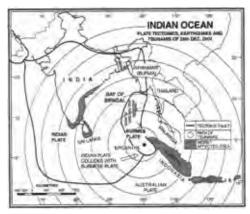

r<br>26, 2004 | An earthquake of rear Magnitude (MW9.3) generated giant tsunami waves in North Indian Ocean. Tsunmai made extensive damage to many coastal areas of Indonesia, India, Malaysia, Maldives, Srilanka and Thailand. A trans-oceanic tsunami, observed over areas beyond the Ocean limit of origin. More than 2,00,000 people lost their lives in above countries which is a record. |

#### 5.2.3 Tsunami in Chennai

Earthquake of magnitude 9.2 on the Richter's scale in 2004 in Indonesia is the second largest earthquake ever recorded which caused tsunamis which are considered to be the most catastrophic in the living memory of the inhabitants of the coastal areas of India. This earthquake had its epicenter off the coast of Sumatra in Indonesia at 3.5° north latitude and 95° east longitude.





This place happens to be at the tri-junction of the Indian, Australian and Burmese (Myanmarese) plates. Tsunami attack coastal areas of mainland of India including Tamil Nadu, Andhra Pradesh and Kerala after travelling more than 2,000 km in a short span of about three hours. Of these three states, Tamil Nadu suffered the most. The largest number of deaths was reported from Nagapattinam, Kanniyakumari, Cuddalore and Chennai districts.

The location of relief shelters with in Coastal Regulation Zone in Chennai city are shown in the following map. These relief centres should be avoided to house the tsunami victims.



### **5.2.4 Tsunami preparedness measures**

- Organise camps in schools, colleges and public for awareness of do-s and don't s for earthquakes.
- ➤ Ensure availability of d