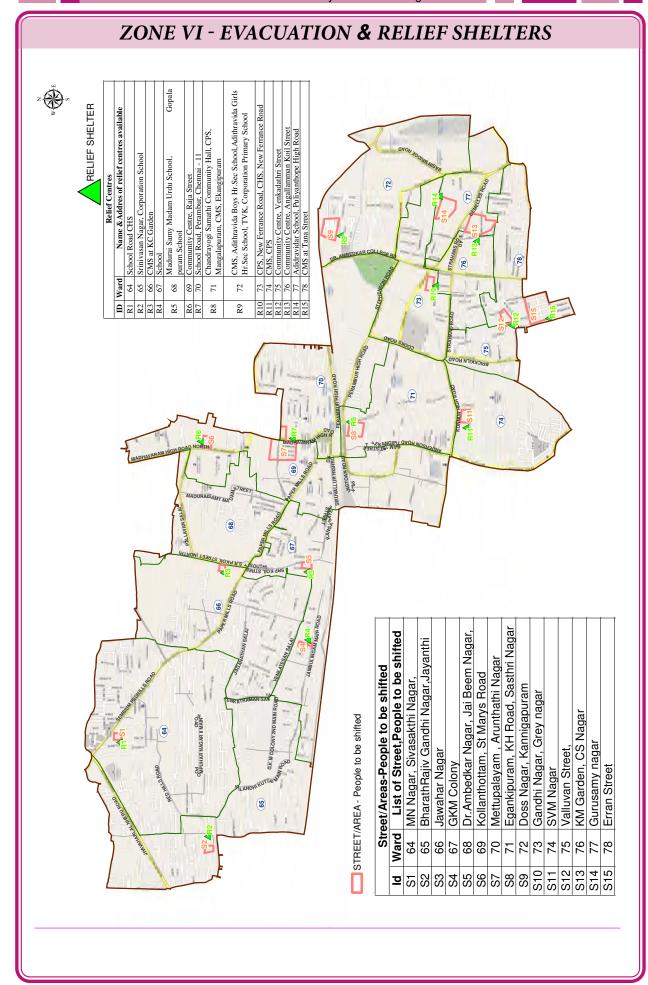

| 1000 CMS at Tana Erran                              | Erran Street                                   | Yes                 | Yes                   | Yes                     | Evacuation                  | Assistant<br>Engineer              | 9445190378  |  |  |  |   |  |  |  |  |  |  |                     |                       |
|       | Street Enanoueet les les |                                                                          | Food &<br>Drinking<br>water                         | Assistant<br>Revenue<br>Officer                | 9444576365          |                       |                         |                             |                                    |             |  |  |  |   |  |  |  |  |  |  |                     |                       |



# Subways

There are 3 subways located at Ganesapuram and 2 at Perambur in Thiru - vi - ka -nagar zone. The submersible and diesel pumps are installed permanently to pump out the stagnated water. The respective Assistant Engineer of ward shall be called for any issue if so.

| SI.<br>No | Ward<br>No | Location                         | Length of the subway in 'm' | Pumped<br>water<br>disposal<br>point | Number of pump sets<br>installed - regular/<br>standby to pump out<br>water |
|-----------|------------|----------------------------------|-----------------------------|--------------------------------------|-----------------------------------------------------------------------------|
| 1         | 70         | Ganesa puram                     | 30                          | Otteri Nulla