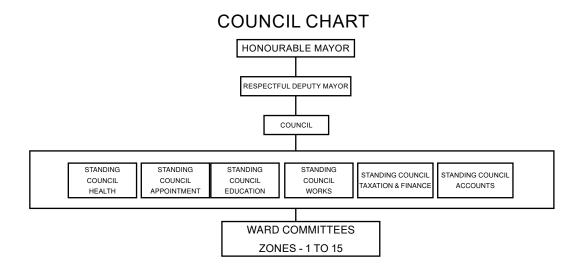

The Greater Chennai Corporation is administered by the Commissioner. There are 4 Joint/Deputy Commissioners in the Head Quarters assisting the Commissioner looking after Works, Health, Education and Revenue & Finance each. The functions of the Deputy Commissioners at the Head Quarters are to head the respective departments and report to the Commissioner. For effective administration and to render better service, the Greater Chennai Corporation is divided into three regions namely North, Central and South having 15 Zones, comprising 45 Units further divided into 200 Divisions. At 3 regional levels, Regional Deputy Commissioners North, Central and South are heading the regions each looking after 5 zones. The Zonal Officers/Assistant Commissioners are heading 15 Zones each with 2 Executive Engineers per Zone followed by "Unit offices" headed by Assistant Executive Engineer and "Divisional Offices" at grass root level headed by an Assistant Engineer/ Junior Engineer.

The administration of the Greater Chennai Corporation is being systematically organized with proper hierarchy. The administrative structures, duties and responsibilities of each officials, issues and preparedness plan are well discussed in detail for each zone in the zonal chapters.