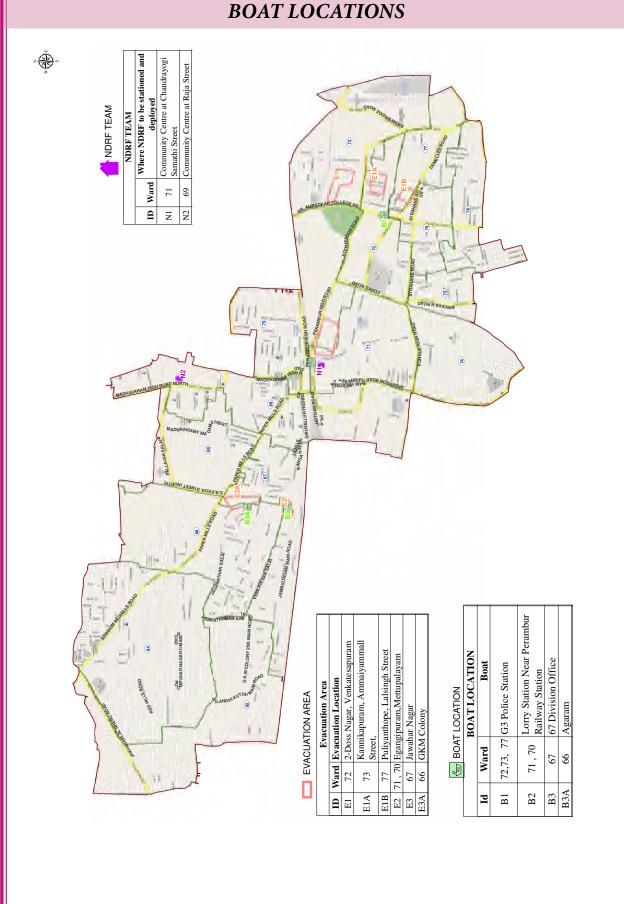

-----------------------------|--------------------------------------|
| 1      | 72,73, 77 | 2-Doss Nagar, Venkatesa-<br>puram Kannikapuram, Ammai-<br>yammall Street, Puliyanthope,<br>Lalsingh Street | G3 Police Sta-<br>tion                            | Notobikup                            |
| 2      | 71 , 70   | Egangipuram,<br>Mettupalayam                                                                               | Lorry Station<br>Near Perambur<br>Railway Station | Notchikup-<br>pam Ravi<br>9087539140 |
| 3      | 67 , 66   | Jawahar Nagar, GKM Colony                                                                                  | 67 Division Of-<br>fice, Agaram                   |                                      |



# ZONE VI - EVACUATION AREA, NDRF TEAMS & BOAT LOCATIONS



## Transport Equipment & Lorries

For carting men and materials, removing garbage/debris lorries were deployed. There were 6 debris lorries, 1 skid steer loaders and 2 front end loaders are stationed for performing the job. The details of the lorries availability and the precautiionay measures which needs to be taken before rain are given below

| No. of lorries and type kept in readiness |  |  |  |
|-------------------------------------------|--|--|--|
| Debris lorry - 6 Nos                      |  |  |  |
| Skid steer loaders (Bob cat) - 1 No       |  |  |  |
| (Front end loader) JCB - 2 Nos            |  |  |  |

| Assistant Engineer contact No. | JCB | Bobcat | Open lorry | Water tanker Lorry |
|--------------------------------|-----|--------|------------|--------------------|
| 9788