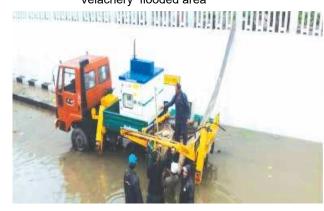

The CDMP covers the occurrence of national calamities in the past such as floods, cyclones, and tsunamis. It also highlights mitigation strategies, assembly locations, and preparedness measures for different disasters. Areas that have faced inundation during previous natural disasters are also identified. The governance mechanism to manage disasters and to deal with the impacts is also highlighted by the various departments of the government and of Chennai Corporation.

The Control Room at the Greater Chennai Corporation serves as Chennai's Emergency Operations Centre. Based on the Standard Operating Procedures, in the event of a disaster, responsibilities of the concerned departments at the city level and of government are outlined to ensure prompt response to disaster. Immediate relief and rehabilitation measures by mobilizing essential resources with the proper dissemination of information to the public will be coordinated by the Control Room.