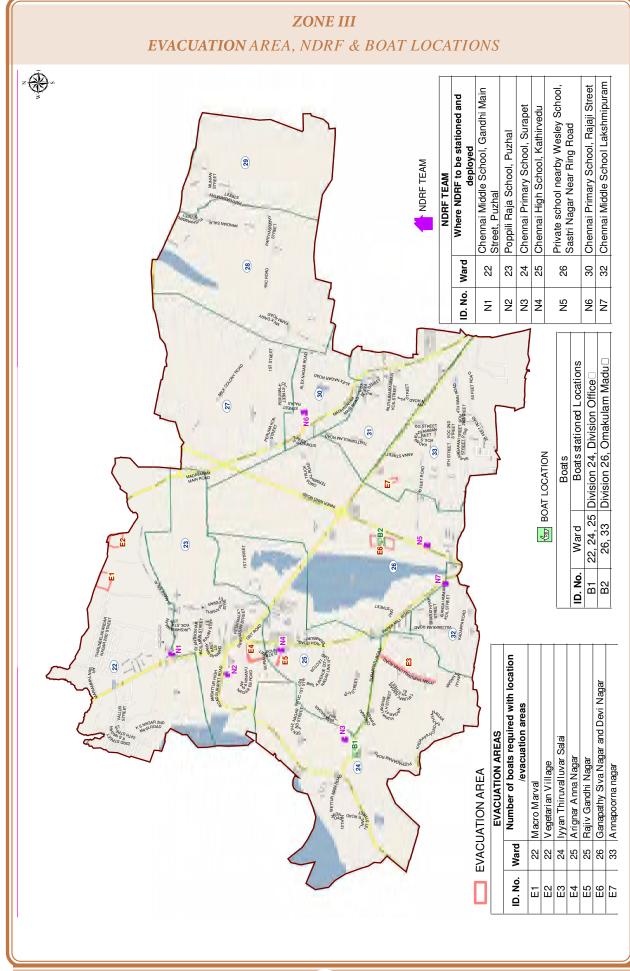

| 26<br>Alex Nagar      | Edaima Nagar 13th Cross St.                         |  |
| 21                            | 26<br>Alex Nagar      | Edaima Nagar 14th Cross St.                         |  |
| 22                            | 25<br>Madhavaram      | Bharathiar 1st cross st                             |  |
| 23                            | 25<br>Madhavaram      | Bharathiar 5th cross st                             |  |
| 24                            | 28<br>Udayar Thottam  | Kannapuram 1st street                               |  |
| 25                            | 29<br>Ponniamman Medu | Bajanai koil 1st st                                 |  |
| 26                            | 29<br>Ponniamman Medu | Periya salai 1st cr st                              |  |



#### Ward Committee

It is to be noted that the responsibilities of each officers are well described in the page number 142 of this booklet. The respective officers/staff may be taken on board to address the issues pertaining to them.

The contact details ward committee and other line departments are as follows.

#### Ward committee -23 - Kavankarai Ward councillor - 9445467023

| Name of the department       | Designation                      | Contact Number                        |
|------------------------------|----------------------------------|---------------------------------------|
| GCC - Engineering            | Assistant Engineer               | 9445190323                            |
| GCC - Electrical             | Assistant Engineer               | 9445190910