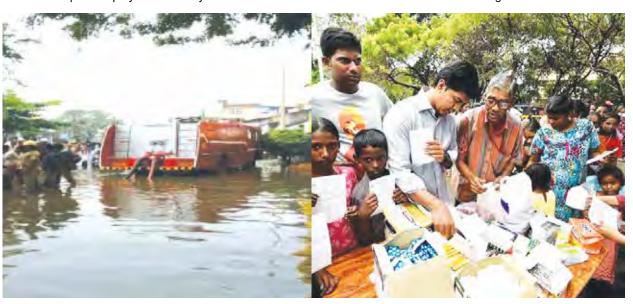

The CDMP covers the occurrence of national calamities in the past such as floods, cyclones, and tsunamis. It also highlights mitigation strategies, assembly locations, and preparedness measures for different disasters. Areas that have faced inundation during previous natural disasters are also identified. The governance mechanism to manage disasters and to deal with the impacts is also highlighted by the various departments of the government and of Chennai Corporation.

The Control Room at the Greater Chennai Corporation serves as Chennai's Emergency Operations Centre. Based on the Standard Operating Procedures, in the event of a disaster, responsibilities of the concerned departments at the city level and of government are outlined to ensure prompt response to disaster. Immediate relief and rehabilitation measures by mobilizing essential resources with the proper dissemination of information to the public will be coordinated by the Control Room.