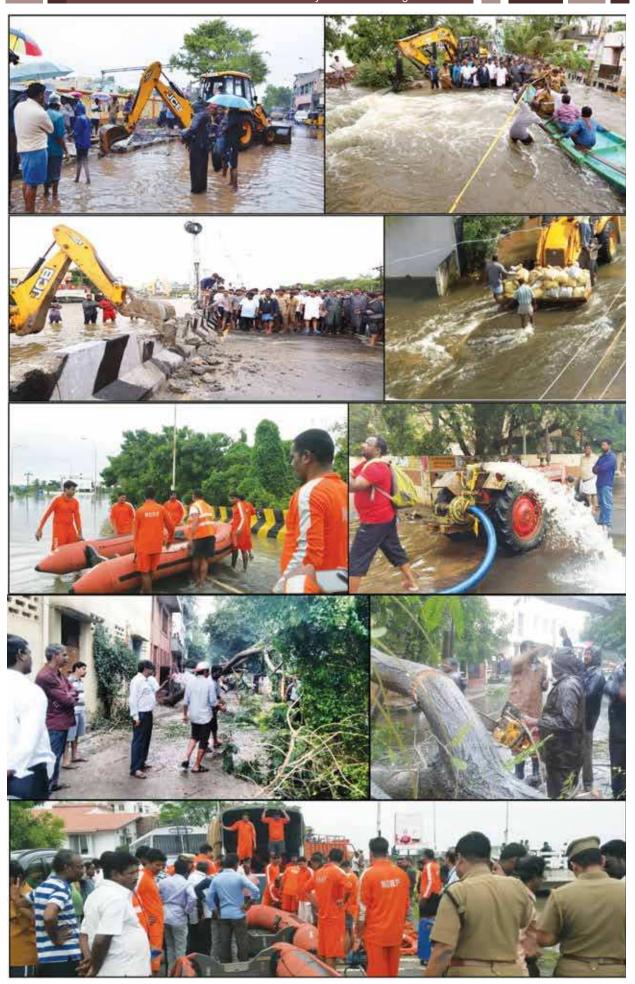

onitoring Officers one for each zone. These officers headed relief and rehabilitation works in each zone in a planned and systematic manner. The involvement of these officers was very effective because they have co-ordinated with various head of departments for speedy execution of relief works.

## 4.2.1.2 Mitigation

Flood water was cleared by using 470 Pumpsets, 82 JCB and Poclains, 49 Fire Service machines and 75 super suckers of CMWSSB.In addition 6 heavy duty pumps having capacity of 250 HP each were supplied by Confederation of Indian Industry (CII), New Delhi and 4 from Neyveli Lignite Corporation Ltd. (NLC) were used in heavily inundated areas. In flooded/marooned areas 280 boats and choppers were used for rescuing people and supplying relief materials to the low lying areas.







About 176 relief centres were opened in Chennai city by GCC and more than 1.2 lakhs individuals were sheltered in these relief centres for more than 20 days. Necessary relief materials like mat, bed sheets and food materials were supplied promptly. In addition to this, donors and NGO's themselves distributed food and relief materials to the affected people in pockets. Apart from inhouse kitchens in some relief centers, food was also prepared and distributed from Amma Canteen and from all four common kitchens of Greater Chennai Corporation.





Sheltered in relief center

Distribution of food

#### 4.2.1.3 Centralised Relief Material Center

A centralised Relief Material Distribution Center for Chennai, Thiruvallur, Kanchepuram and Cudalore was opened at Jawaharlal Nehru Indoor Stadium f