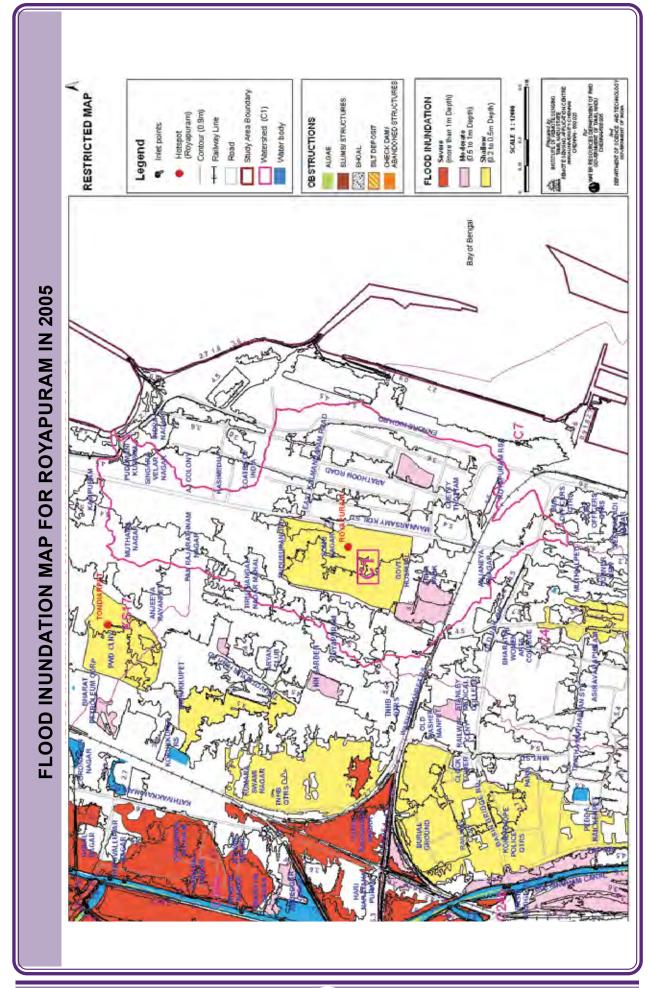

3   | G.P. Road,                      | 5 HP              | Opp.to Sarmany<br>Hotel           | Pumped out to near by<br>SWD                                                    |

Anna University has mapped the areas inundated in this zone during 2005 flood by crowd sourc method, the picture of the same is given below. The RISAT Microwave satellite map showing inundation extent on 3rd December 2015 and 7th December 2015 taken by Institute of Remote Sensing, Anna University is matching more or less with the inundation locations identified by GCC. The flood water due to increased water level in canal was receded with in 4 days and the other stagnated locations were cleared immediately by GCC using pump sets. The RISAT satellite maps and GCC map are given below for clarity and understanding.







# City Disaster Management Plan **ZONE V - ROADS/STREETS PRONE TO INUNDATION & LOCATION OF PUMP**

Streets where water stagnated in the previous monsoon -  $\mbox{\sc Heavy}$ 

Streets where water stagnated in the previous monsoon - Light  $\,$ 

Location of Diesel Pump Location

Streets where water stagnated in the previous monsoon -  $\mbox{\it Moderate}$ 

# Water stagnated streetsin the previous monsoon - Mild rain

| S.No | Ward     | Name of the Street |
|------|----------|--------------------|
| 1    | 49 to 63 | Parasuraman street |

# Water stagnated streets in the previous monsoon - Moderate rain

| S.No | Ward | Name of the Street           |  |
|------|------|------------------------------|--|
| 1    | 49   | Solaiappan Street            |  |
| 2    | 49   | Kothandaraman