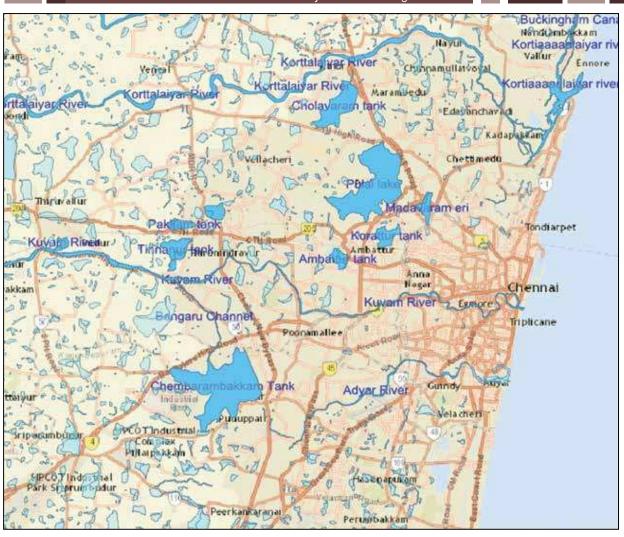

### 2.7.1 Water Bodies and Water Ways

There are 5 major water ways in the city maintained by the Public Works Department (PWD) and 31 minor Canals maintained by Greater Chennai Corporation. There are 9,224 Stormwater drains in the city for a length of 2,894 km which are drained to major and minor drainage systems. The Stormwater drainage catchment of Chennai city is presented in the map. The drainage systems in the city is divided into two types i) Macro Drainage and ii) Minor Drainage System.

### 2.7.2 Major Drainage System

Two major rivers meander through Chennai are the Cooum and Adyar River. A third river, Kosathalaiyar flows through the northern fringes of the city before draining into the Bay of Bengal, at Ennore. The Buckingham Canal, runs parallel to the coast, linking the two rivers. The OtteriNullah, an east—west stream, runs through north Chennai and meets the Buckingham Canal at Basin Bridge. Several water bodies of varying size are located on the western fringes of the city. The drainage system with water bodies is given in detail in the following map.

Kosasthalaiyar River originates near Kaveripakkam near pallipet in Tiruvallur district and flows in eastward direction. It bifurcates into Cooum River and Kosasthalaiyar at Keshavaramanicut. The main branch of Kosasthalaiyar River then flows northwards and enters into Poondi Reservoir. Nagari River originating in Chittoor district, is a northern tributary and joins the Kosasthalaiyar River at Poondi reservoir. On the downstream side of Poondi reservoir, Kosasthalaiyar River flows through the Thiruvallur district and Chennai, and finally confluence with sea at Ennore.

Cooum River bifurcates from the main Kosasthalaiyar River at the Keshavaramanicut and flows eastwards through Kanchipuram district into Chennai and finally joins the sea near NapierBridge. Surplus from about 75 tanks in the catchment reaches are linked with CooumRiver.

Adyar River originates from two tank groups namely Pillapakkam and Kavanur in Kanchipuram District and flows through the Chennai before it joins the sea at Adyar Mouth. Surplus from about 450 tanks in the catchment, including a major tank at Chembarambakkam, reaches the Adyar River.

The Buckingham canal has been constructed more than 200 years ago, as a navigation channel. It originates close to Kakinada in Andhra Pradesh and runs along the east coast for a total length of 418 km. Its entry point into Chennai is near Athipattu village and the exit point is near Semmencheri village. While the three rivers run west to east, Buckingham canal runs north to south and connects all these three rivers at different points.

Besides the above three major river system, there are 31 minor canals runing in the city linked with major drainage systems. While OtteriNullah, Kodungaiyur drain and Captain Cotton Canal drain into the Buckingham canal, Veerangalodai and Velacheri drain discharge into Pallikaranai marsh. Virugambakkam drain discharges into the Cooum River.