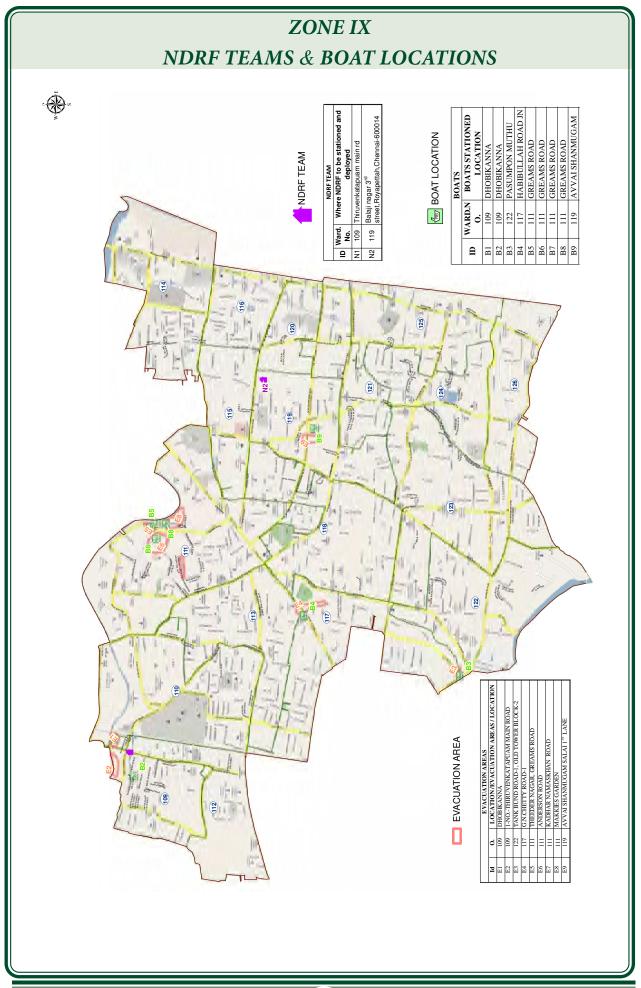

| Anderson Road                                                       | Greams Road                                    | Assistant<br>Engineer<br>9445190411 |  |
| 7          | 111                          | Kadhar namaskhan Road                                               | Greams Road                                    | Assistant<br>Engineer<br>9445190411 |  |
| 8          | 111                          | Makkies garden                                                      | Greams Road                                    | Assistant<br>Engineer<br>9445190411 |  |
| 9          | 119                          | Avvai shanmugam salai 1st lane                                      | Avvai shanmugam<br>salai                       | Assistant<br>Engineer<br>9445190419 |  |





## Transport Equipments & Lorries

For carting men and materials, removing garbage/debris lorries were deployed. There were 8 debris lorries, 4 skid steer loaders and 1 front end loaders are stationed for performing the job. The details of the lorries available in the zone is given below

| No. of lorries and type kept in readiness |         |  |  |  |  |
|-------------------------------------------|---------|--|--|--|--|
| Debris lorry - 8 Nos                      |         |  |  |  |  |
| Skid steer loaders (Bob cat) -            | - 4 Nos |  |  |  |  |
| (Front end loader) JCB                    | - 1No   |  |  |  |  |

| Assistant Engineer contact No. | JCB | Bobcat | Open lorry | Water tanker Lorry |
|--------------------------------|-----|--------|------------|--------------------|