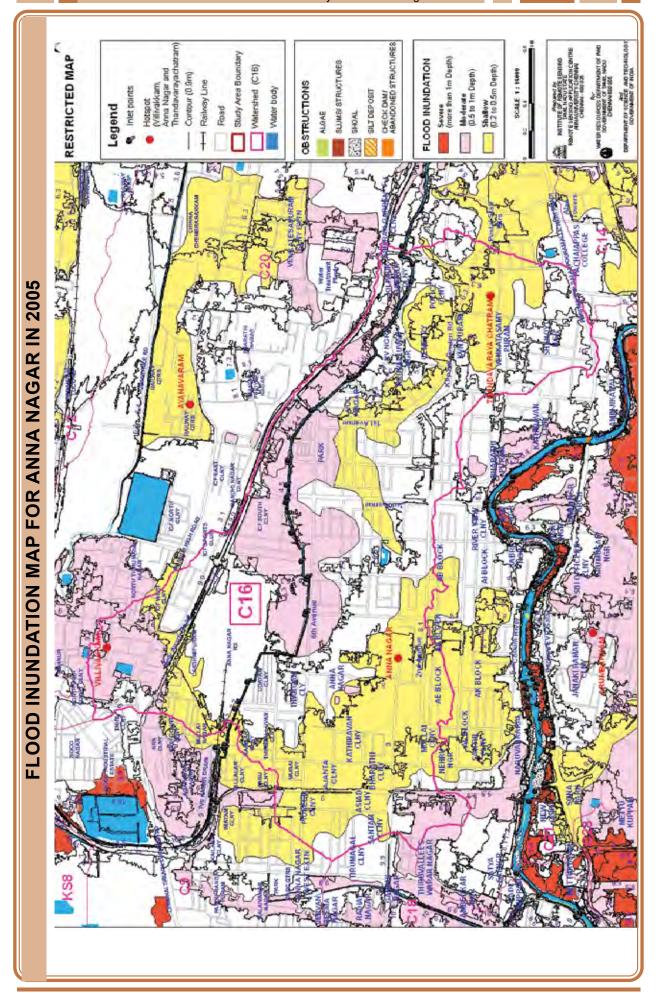

### 2.7.1 Water Bodies and Water Ways

There are 5 major water ways in the city maintained by the Public Works Department (PWD) and 31 minor Canals maintained by Greater Chennai Corporation. There are 9,224 Stormwater drains in the city for a length of 2,894 km which are drained to major and minor drainage systems. The Stormwater drainage catchment of Chennai city is presented in the map. The drainage systems in the city is divided into two types i) Macro Drainage and ii) Minor Drainage System.

### 2.7.2 Major Drainage System

Two major rivers meander through Chennai are the Cooum and Adyar River. A third river, Kosathalaiyar flows through the northern fringes of the city before draining into the Bay of Bengal, at Ennore. The Buckingham Canal, runs parallel to the coast, linking the two rivers. The OtteriNullah, an east—west stream, runs through north Chennai and meets the Buckingham Canal at Basin Bridge. Several water bodies of varying size are located on the western fringes of the city. The drainage system with water bodies is given in detail in the following map.