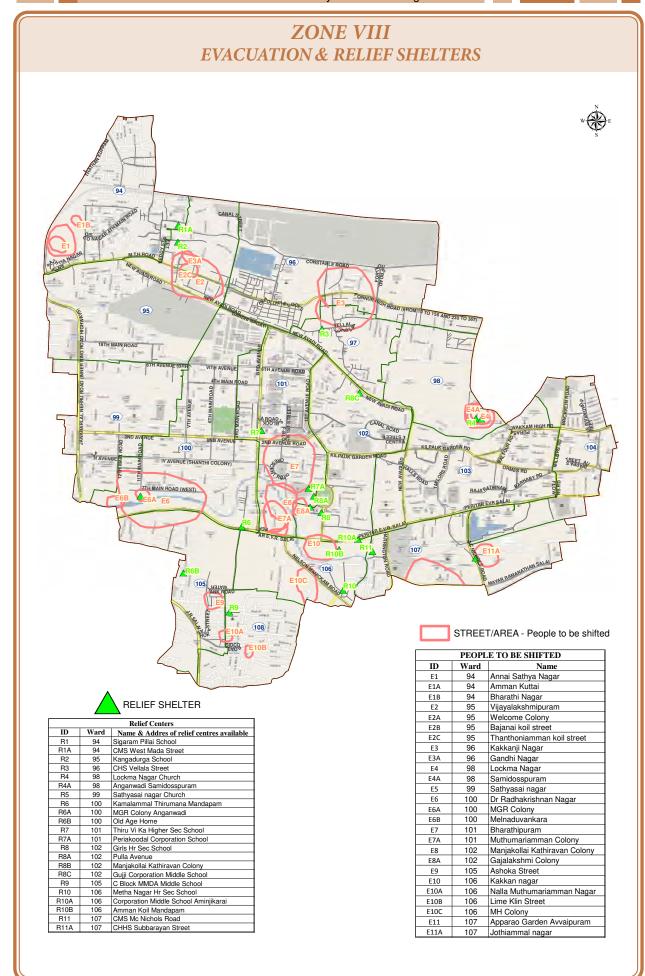

0       | 000      | CHS,                                               | Avvai puram,Mayor<br>Sathyamoorthy<br>Salai,Appa rao<br>Garden |                   | Yes     | es No                 | Evacuation               | AE                   | 9445190408  |
| 16      | 108       | 8 200    | Subburayan<br>Street                               |                                                                | Yes               |         |                       | Food &<br>Drinking water | ARO                  | 9884474269  |
|         |           |          |                                                    |                                                                |                   |         |                       | Relief<br>Materials      | AE                   | 9445190408  |



479 **Zone - 8** 

## Subways

There are 2 subways in this zone namely Villivakkam and Harrington subway. The electrical pumps and diesel pumps are installed permanently to pump out the stagnated water. The respective Assistant Engineer of ward shall be called for any issue if so.

| SI.<br>No. | Name                           | Length of the subway in "m" | Pumped<br>water<br>disposal<br>point | Number of pump sets<br>installed - regular/<br>standby to pump out<br>water                       |
|------------|--------------------------------|-----------------------------|--------------------------------------|---------------------------------------------------------------------------------------------------|
| 1          | Ward 94, Villivakkam<br>Subway | 650                         | SWD