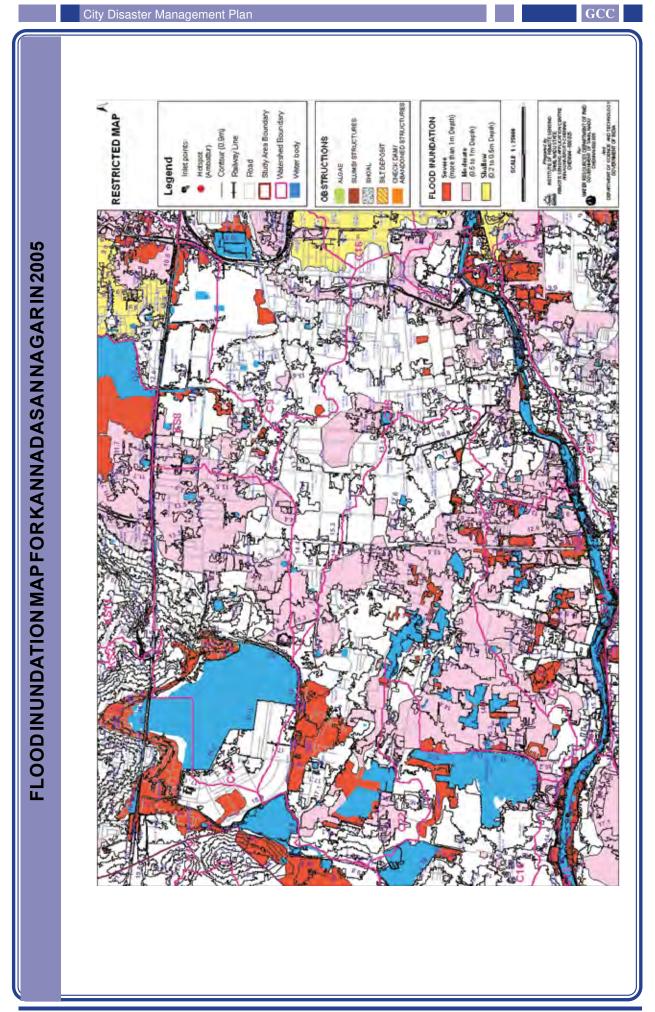

>Street        | 5 HP  | Venugopal Street           |  |
| 15 | 93 | Rathinam Street            | 5 HP  | Rathinam Street            |  |

Kannadasan nagar which was flooded during 2005 flood was mapped by IRS, Anna University by crowd source method, the picture of the same is given below for planning mitigation work. The RISAT Microwave satellite map showing inundation extent on 3rd December 2015 and 7th December 2015 taken by Institute of Remote Sensing, Anna University is matching more or less with the inundation locations identified by GCC. The flood water due to increased water level in canal was receded with in 4 days and the other stagnated locations were cleared immediately by GCC using pump sets. The RISAT satellite maps and GCC map are given below for clarity and understanding.



Zone - 7 432

# INUNDATION EXTENT ON 3 DECEMBER 2015 BASED ON RISAT MICROWAVE SATELLITE



# INUNDATION EXTENT ON 7<sup>TH</sup> DECEMBER 2015 **BASED ON RISAT MICROWAVE SATELLITE** Ä **LEGEND FIELD POINTS** - ROAD **ZONE BOUNDARY** SCALE 1:27,000 NON-INUNDATION **INUNDATION**

#### **ZONE VII - ROADS/STREETS PRONE TO INUNDATION & LOCATION OF PUMP**



# Water stagnated streets in the previous monsoon - mild rainfall

| S. No | Ward | Name of the street   |      |                         |  |
|-------|------|----------------------|------|-------------------------|--|
| 1     | 79   | Bank Street          | 5 HP | Bank Street             |  |
| 2     | 80   | Prakasam Street      | 5 HP | Prakasam Street         |  |
| 3     | 81   | Thiruvengadam Nagar  | 5 HP | Thiruvengadam<br>Nagar  |