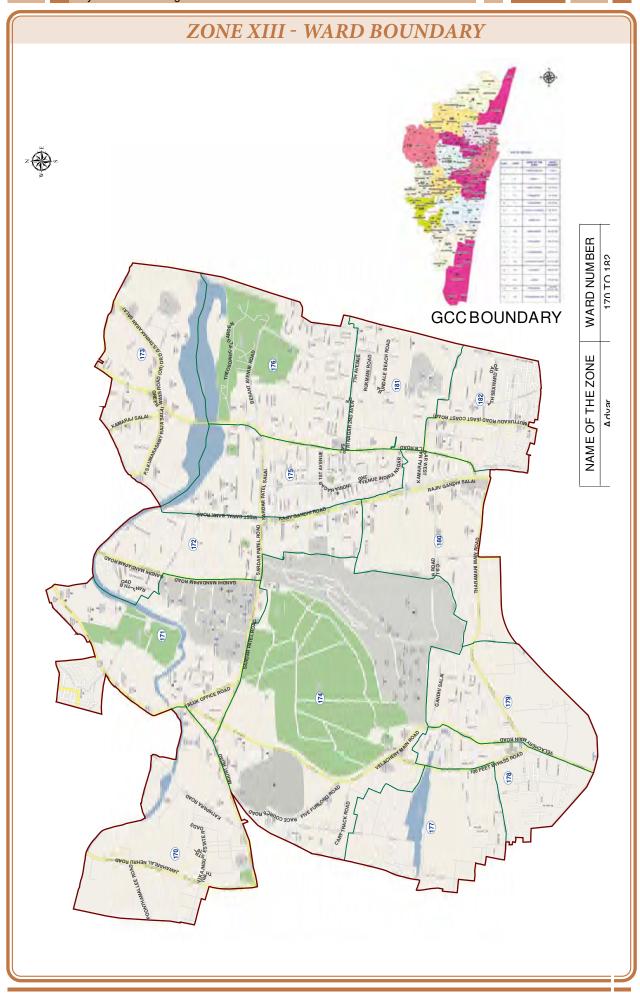

BAY OF BENGAL

| S.NO | ZONE | NAME OF THE<br>ZONE | WARD<br>NUMBER        |
|------|------|---------------------|-----------------------|
| 1    | 1    | THIRUVOTRIYUR       | 1 TO 14               |
| 2    | .h   | MANALI              | 15 TO 21              |
| 3    | ex   | MADHAVARAM          | 22 TO 33              |
| 4    | (V   | TONDIARPET          | 34 TO 48              |
| 5    | V    | ROYAPURAM           | 49 TO 63              |
| 6    | W    | THIRU-VI-KA NAGAR   | 54 TO 78              |
| 7    | W    | AMBATTUR            | 79 TO 93              |
| 8    | VIII | ANNA NAGAR          | 94 TO 108             |
| 0.   | rx.  | TEYNAMPET           | 109 TO 126            |
| 10   | ×    | KODAMBAKKAM         | 127 TO 142            |
| tt   | or   | VALASARÁVAKKAM      | 143 TO 155            |
| 12   | XI   | ALANDUR             | 156 TO 167            |
| 13   | XH   | ADYAR               | 170 TO 182            |
| 14   | XIV. | PERUNGUDI           | 168,169<br>183 TO 191 |
| 15   | xv   | SOZHANGANALLUR      | 192 TO 200            |