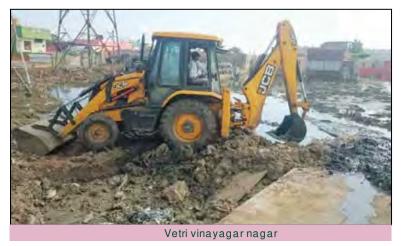

The intensity of rainfall will be collected on daily basis from the Metrological Department. The ICCC is to monitor the overall flood situation in the field and collect details of water stagnation, tree fall, status of subways, relief centres, food packets issued, pumps utilized for the removal of inundated water, evacuation operation, collection and distribution of relief materials etc. For every two hour, reports will be collected from the Zonal Office and will be submitted to the Commissioner. The issues related to flood mitigation pertaining to other departments will also be coordinated by the ICCC.