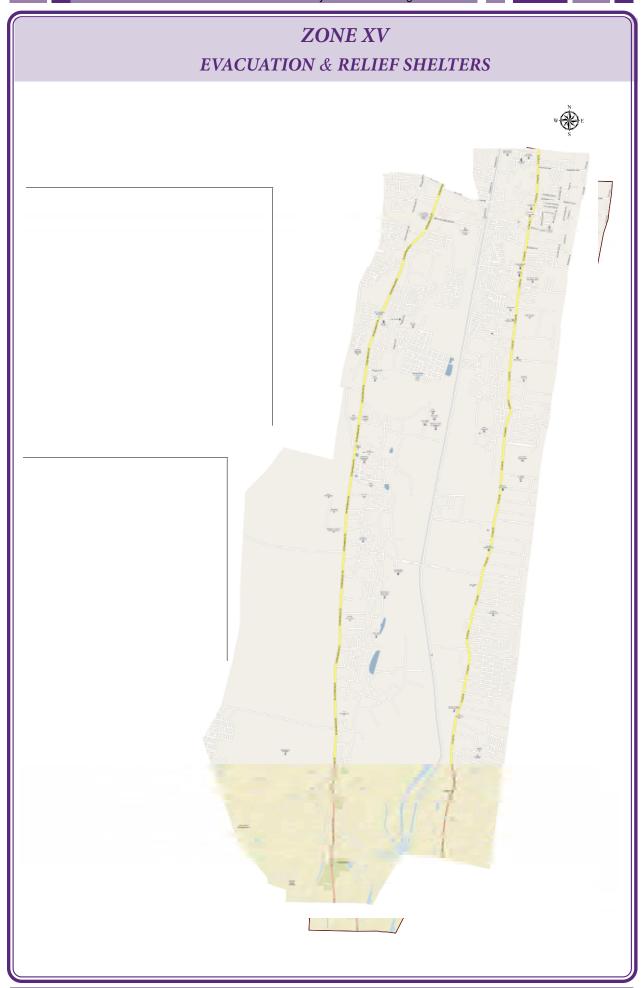

#### **Engineering Wing**

The Engineering Wing handles subjects like maintenance of roads, SWD, street lights, bridges, subways, flyovers, water bodies etc. The designation and jurisdiction with contact details are given below.