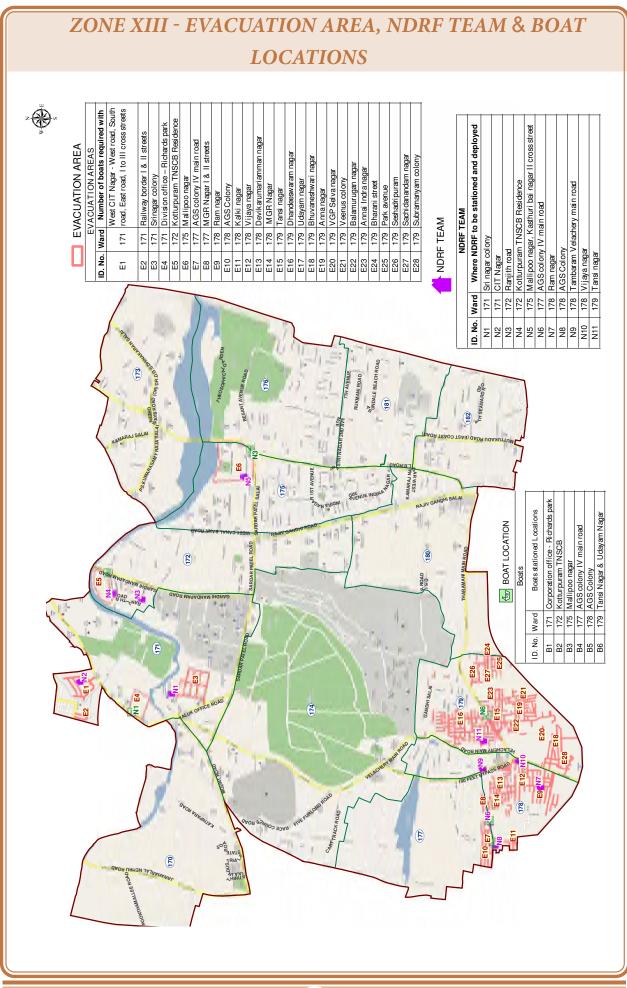

| Heading<br>No | Description                                                                         |     |
|---------------|-------------------------------------------------------------------------------------|-----|
| 6.1.1.8       | Leveraging Technology to Enhance the Efficiency of Disaster Risk Management Efforts | 120 |
| 6.2           | Risk Communication                                                                  | 120 |
| 6.2.1         | Early Warning System                                                                | 121 |
| 6.2.2         | Satellite Telephony                                                                 | 122 |
| 6.2.3         | Internet Telephony                                                                  | 122 |
| 7.0           | INVESTING IN DISASTER RISK REDUCTION FOR RESILIENCE                                 | 123 |
| 7.1           | Involvement of Private Sector                                                       | 124 |
| 7.2           | Non-Structural Measures                                                             | 124 |
| 7.3           | Social Inclusion                                                                    | 124 |
| 7.4           | Mainstreaming Disaster Risk Concerns                                                | 125 |
| 8.0           | STANDARD OPERATING PROCEDURES                                                       | 126 |
| 8.1           | Preparedness of water ways and water bodies                                         | 127 |
| 8.2           | Water stagnation locations                                                          | 128 |
| 8.3           | Preparedness of Relief Centers                                                      | 129 |
| 8.4           | Common kitchen                                                                      | 130 |
| 8.5           | Subways                                                                             | 130 |
| 8.6           | Tree fall                                                                           | 133 |
| 8.7           | Transport equipment / Lorries                                                       | 135 |