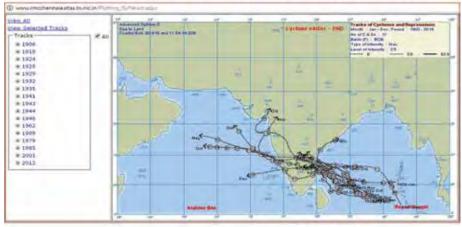

The lowest temperature that has been recorded in Chennai is 15.8 °C (60.4 °F) while the highest temperature being recorded as 45 °C (113 °F). The highest yearly rainfall in the city has been recorded to be 2,570 mm (101 in) in 2005. The formation of Cyclones in the Bay of Bengal has great influence in the city. The winds that prevail in Chennai in between April and October are the southwesterly wind while the remaining year experiences the northeasterly winds.

### 2.7.2 Major Drainage System

Two major rivers meander through Chennai are the Cooum and Adyar River. A third river, Kosathalaiyar flows through the northern fringes of the city before draining into the Bay of Bengal, at Ennore. The Buckingham Canal, runs parallel to the coast, linking the two rivers. The OtteriNullah, an east—west stream, runs through north Chennai and meets the Buckingham Canal at Basin Bridge. Several water bodies of varying size are located on the western fringes of the city. The drainage system with water bodies is given in detail in the following map.