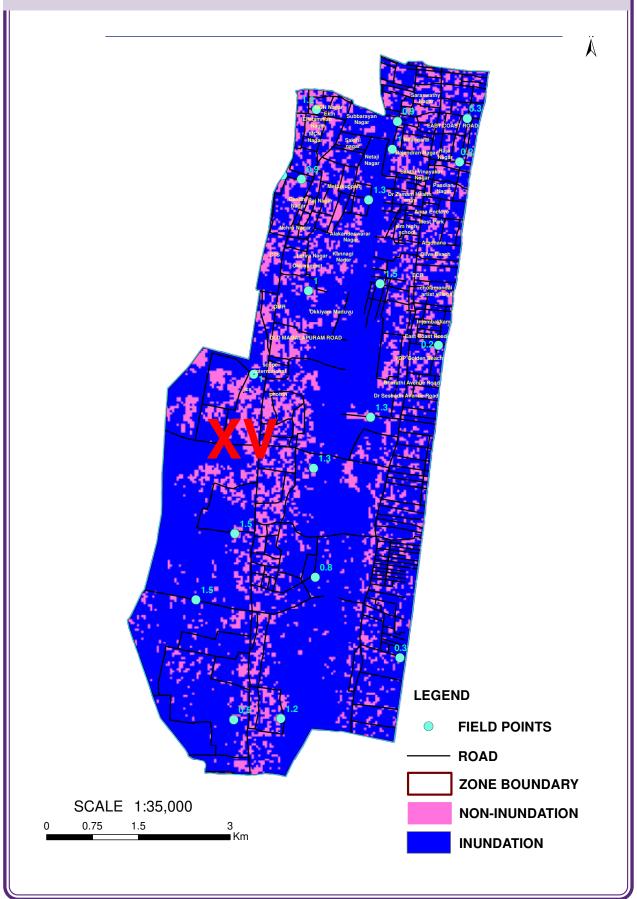

|
| 12   | 197  | ECR Near Panaiyur              | 5 HP              | ECR                    | Canal                     |

Anna university has mapped the areas inundated in this Zone during 2005 flood by crowd source method. The RISAT Microwave satellite map showing inundation extent on 3rd December 2015 and 7th December 2015 taken by Institute of Remote Sensing, Anna University is matching more or less with the inundation locations identified by GCC. The flood water due to increased water level in canal was receded with in 4 days and the other stagnated locations were cleared immediately by GCC using pumpsets. The RISAT satellite maps and GCC map are given below for clarity and understanding.

# INUNDATION EXTENT ON 3<sup>RD</sup> **DECEMBER 2015 BASED ON RISAT MICROWAVE SATELLITE**



# INUNDATION EXTENT ON 7<sup>TH</sup> **DECEMBER 2015 BASED ON RISAT MICROWAVE SATELLITE**



# **ZONE XV ROADS/STREETS PRONE TO INUNDATION & LOCATION OF PUMP** 199 Streets where water stagnated in the previous monsoon - Heavy \_\_\_\_\_ Streets where water stagnated in the previous monsoon - Light Location of Diesel Pump Location Streets where water stagnated in the previous monsoon - Moderate

#### Streets - water stagnated in the previous monsoon - mild rain

| S.No. | ward | Name of the Street          |
|-------|------|-----------------------------|
| 1     | 192  | ECR Near Bhukari            |
| 2     | 198  | Lalbhagadur Sasthiri Street |
| 3     | 198  | Wipro Salai                 |
| 4     | 197  | ECR Near Panaiyur           |

#### Streets - water stagnated in the previous m