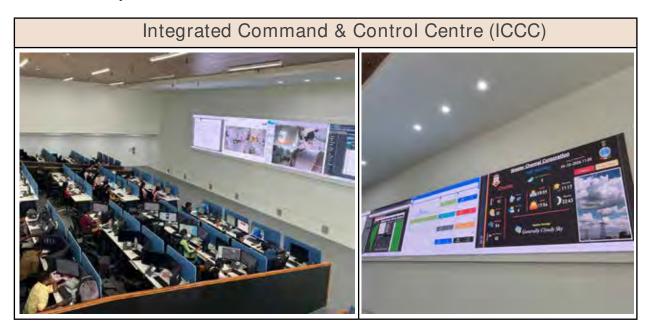

## **3.2 Control Room Arrangements**

The Integrated Command Control Centre in Greater Chennai Corporation is functioning at Ripon Building. The ICCC is functioning under overall supervision of the Joint /Deputy Commissioner (Works) with other staff functioning 24x7. For perfect co-ordination, the officers/staffs from the other line departments like TANGEDCO, CMWSSB, FISHERIES, PWD, POLICE will also be pooled at ICCC during monsoon/emergency time.

The intensity of rainfall will be collected on daily basis from the Metrological Department. The ICCC is to monitor the overall flood situation in the field and collect details of water stagnation, tree fall, status of subways, relief centres, food packets issued, pumps utilized for the removal of inundated water, evacuation operation, collection and distribution of relief materials etc. For every two hour, reports will be collected from the Zonal Office and will be submitted to the Commissioner. The issues related to flood mitigation pertaining to other departments will also be coordinated by the ICCC.