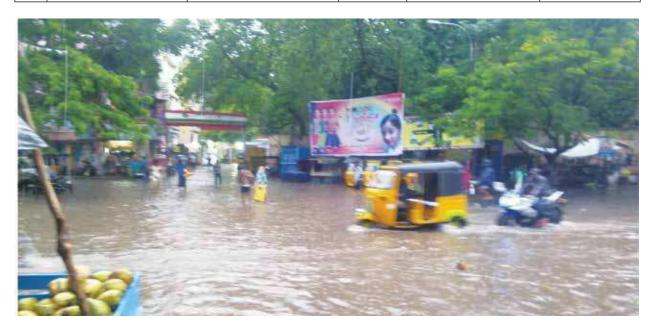

| Jn of Tank<br>bund Road<br>SWD |
| 14       | 4 111-Thousand Whites Road Pattulas Road |                                                               | 2 Nos<br>5HP      | Whites Road,<br>Pattulas Road                                        | Pattulas<br>Road SWD           |
| 15       | 118- Royapettah                          | Mayor Sundrarao<br>Road, Kasthuri<br>Rangan Road              | 5HP               | Mayor<br>Sundrarao Road,<br>Kasthuri Rangan<br>Road                  | Jn of G.N<br>Chetty Road       |
| 16       | 119-Azat nagar                           | AvvaiShanmugam<br>Salai,<br>Lakshmipuram,<br>Sivaswamy Street | 5HP               | Avvai<br>Shanmugam<br>Salai,<br>Lakshmipuram,<br>Sivaswamy<br>Street | Royapettah<br>High Road<br>SWD |



Anna university has mapped the areas inundated in this Zone during 2005 flood by crowd source method. The RISAT Microwave satellite map showing inundation extent on 3rd December 2015 and 7th December 2015 taken by Institute of Remote Sensing, Anna University is matching more or less with the inundation locations identified by GCC. The flood water due to increased water level in canal was receded with in 4 days and the other stagnated locations were cleared immediately by GCC using pump sets. The RISAT satellite maps and GCC map are given below for clarity and understanding.

# CHECK DAM! ABANDONED STRUCTURES Study Area Boundary RESTRICTED MAP Severe (more than 1m Depth) FLOOD INUNDATION SLUMS/ STRUCTURES Watershed (C5) Shallow (0.2 to 0.5m Depth) (0.5 to 1m Depth) Contour (0.9m) H Railwa