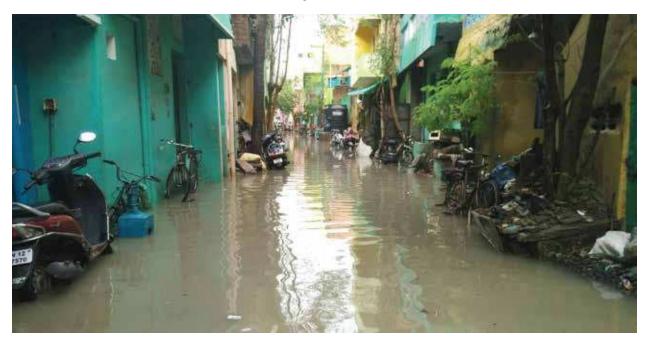

The CDMP covers the occurrence of national calamities in the past such as floods, cyclones, and tsunamis. It also highlights mitigation strategies, assembly locations, and preparedness measures for different disasters. Areas that have faced inundation during previous natural disasters are also identified. The governance mechanism to manage disasters and to deal with the impacts is also highlighted by the various departments of the government and of Chennai Corporation.