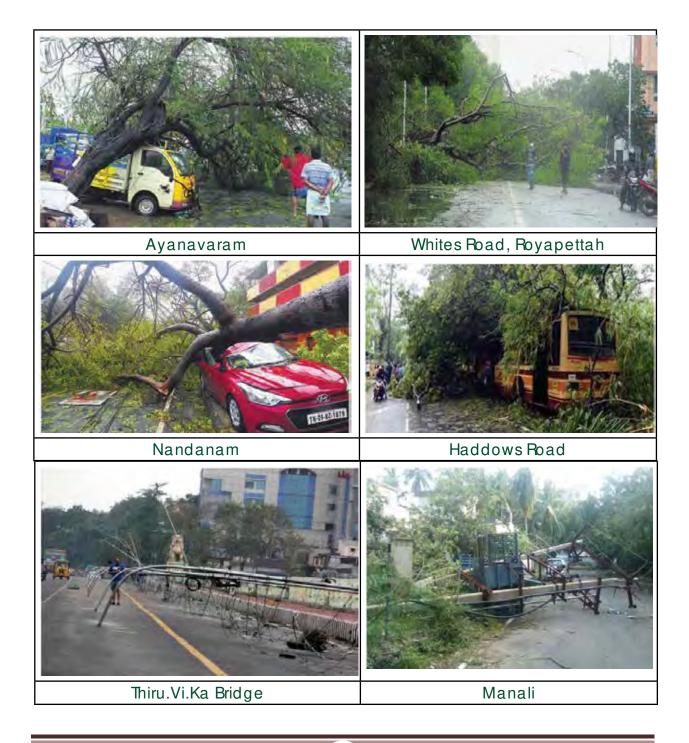

uch as transformers, brought several kutcha rooftops to the ground, disabled communication lines and brought the transport system to a grinding halt.





## 4.1.2.1 Damages Caused

Heavy loss to Chennai green cover as 17,157 avenue trees were uprooted by the cyclone, by which 558 bus route roads and 24761 interior roads were blocked. Gantry boards, Signages were also ripped away. 65 bus route roads damaged to a length of 14.5 km and 3500 interior route roads to a length of 400 km were damaged. 81 electricity installations were covered with fallen trees which delayed the restoration of power supply. 6133 street lamp poles were damaged along with 2226 street lamp fittings. 30 Stormwater drains to a length of 4.35 km, 2030 footpaths to a length of 21.3 km and 531 bus shelters were damaged.



## **4.1.2.2** Strategies and Restoration

The G.C.C men and machinery swung into action immediately and a massive war footing exercise to clear the roads by removal of uprooted trees and debris was undertaken. 4197 men from other districts along with G.C.C workers totaling to 19,411 were rushed in for the restoration work. 565 saws were deployed for tree cutting. 449 JCB's and 819 lorries were put in service on this war footing exercise to clear the fallen trees. The total damages have been estimated at Rs.321.94 Crores. By working round the clock, all the bus route roads and interior route roads were cleared for traffic which were blocked by fallen trees. This work continued till 24th December 2016.

The damaged lamp posts and light fittings were restored jointly by GCC and TANGEDCO. T