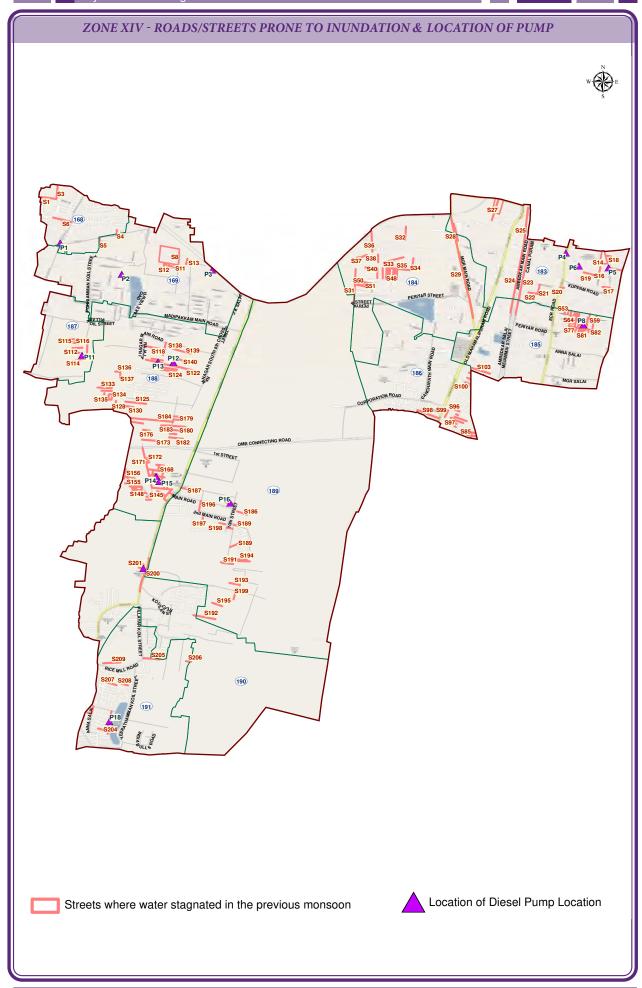

| 191 | Quaide Millath street                                                            | Low lying area             | 6.5 HP / Diesel                                 |

Anna University has mapped the areas inundated in this zone during 2005 flood by crowd sourc method, the picture of the same is given below.

The RISAT Microwave satellite map showing inundation extent on 3rd December 2015 and 7th December 2015 taken by Institute of Remote Sensing, Anna University is matching more or less with the inundation locations identified by GCC. The flood water due to increased water level in canal was receded with in 4 days and the other stagnated locations were cleared immediately by GCC using pump sets. The RISAT satellite maps and GCC map are given below for clarity and understanding.







# Saravana Nagar



# Stagnation of water in streets due to sewer blocks:

There is no sewer Blocks in Perungudi Zone.

# **Relief Centres**

There are 12 relief centres to a total capacity of 3250 that are readily available with Cooking, Drinking water and toilet facilities, to be utilized during the evacuation period to accommodate the affected people. The list of relief centres are given below.

| S. No | Ward | Capacity | Name & Addres<br>of relief centres<br>available | List of streets<br>people to be<br>shifted | <b>Drinking water</b>                                            | Toilets                                                          | Cooking facilities                                               | Responsiblities                                                  | Offic