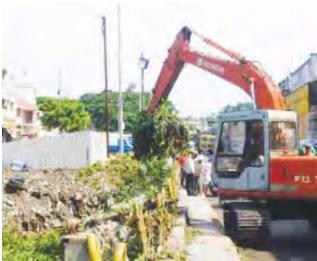

Monitoring Officers one for each zone. These officers headed relief and rehabilitation works in each zone in a planned and systematic manner. The involvement of these officers was very effective because they have co-ordinated with various head of departments for speedy execution of relief works.

## 4.2.1.2 Mitigation

Flood water was cleared by using 470 Pumpsets, 82 JCB and Poclains, 49 Fire Service machines and 75 super suckers of CMWSSB.In addition 6 heavy duty pumps having capacity of 250 HP each were supplied by Confederation of Indian Industry (CII), New Delhi and 4 from Neyveli Lignite Corporation Ltd. (NLC) were used in heavily inundated areas. In flooded/marooned areas 280 boats and choppers were used for rescuing people and supplying relief materials to the low lying areas.







About 176 relief centres were opened in Chennai city by GCC and more than 1.2 lakhs individuals were sheltered in these relief centres for more than 20 days. Necessary relief materials like mat, bed sheets and food materials were supplied promptly. In addition to this, donors and NGO's themselves distributed food and relief materials to the affected people in pockets. Apart from inhouse kitchens in some relief centers, food was also prepared and distributed from Amma Canteen and from all four common kitchens of Greater Chennai Corporation.





Sheltered in relief center

Distribution of food

#### 4.2.1.3 Centralised Relief Material Center

A centralised Relief Material Distribution Center for Chennai, Thiruvallur, Kanchepuram and Cudalore was opened at Jawaharlal Nehru Indoor Stadium