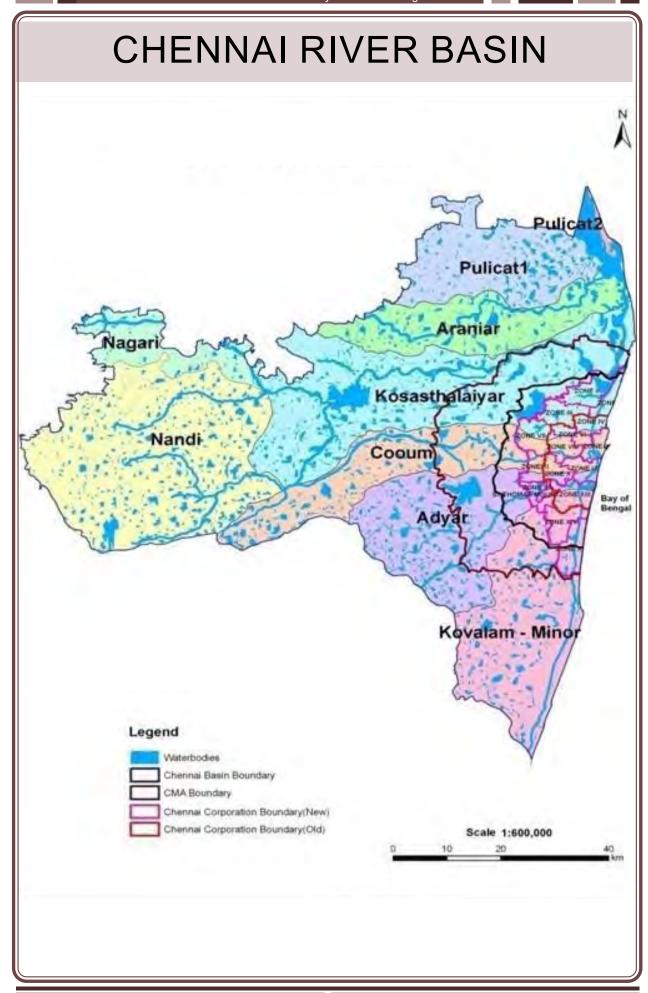

### 2.7.2 Major Drainage System

Two major rivers meander through Chennai are the Cooum and Adyar River. A third river, Kosathalaiyar flows through the northern fringes of the city before draining into the Bay of Bengal, at Ennore. The Buckingham Canal, runs parallel to the coast, linking the two rivers. The OtteriNullah, an east—west stream, runs through north Chennai and meets the Buckingham Canal at Basin Bridge. Several water bodies of varying size are located on the western fringes of the city. The drainage system with water bodies is given in detail in the following map.

Kosasthalaiyar River originates near Kaveripakkam near pallipet in Tiruvallur district and flows in eastward direction. It bifurcates into Cooum River and Kosasthalaiyar at Keshavaramanicut. The main branch of Kosasthalaiyar River then flows northwards and enters into Poondi Reservoir. Nagari River originating in Chittoor district, is a northern tributary and joins the Kosasthalaiyar River at Poondi reservoir. On the downstream side of Poondi reservoir, Kosasthalaiyar River flows through the Thiruvallur district and Chennai, and finally confluence with sea at Ennore.

Cooum River bifurcates from the main Kosasthalaiyar River at the Keshavaramanicut and flows eastwards through Kanchipuram district into Chennai and finally joins the sea near NapierBridge. Surplus from about 75 tanks in the catchment reaches are linked with CooumRiver.

Adyar River originates from two tank groups namely Pillapakkam and Kavanur in Kanchipuram District and flows through the Chennai before it joins the sea at Adyar Mouth. Surplus from about 450 tanks in the catchment, including a major tank at Chembarambakkam, reaches the Adyar River.