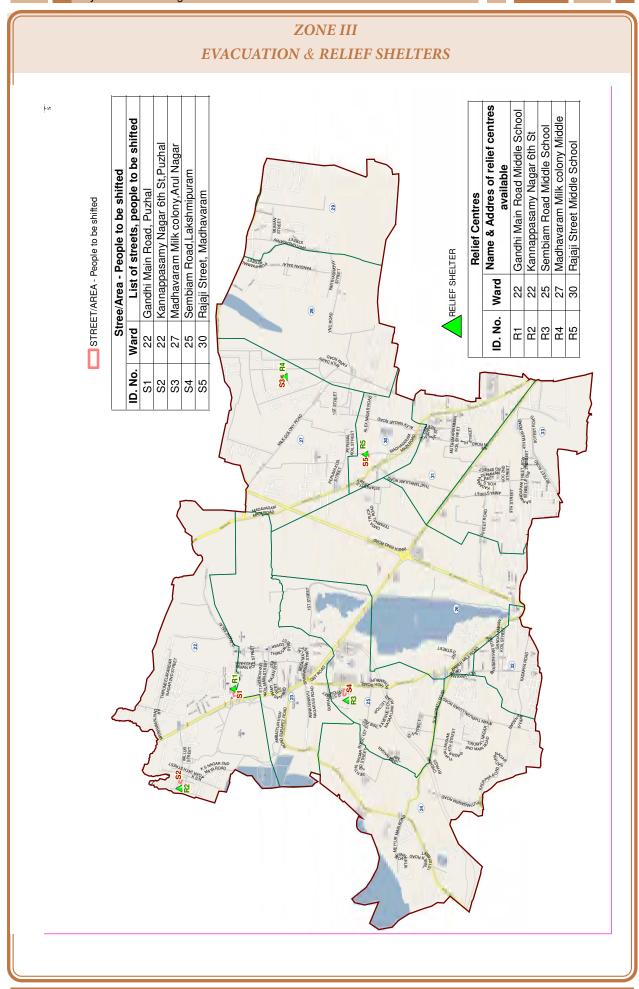

tary<br>Inspec-<br>tor                | 94999<br>33621 |
| 5          | 30                        |              |                                                                      |                                                         |                       |             |                               | Evac-<br>ua-<br>tion &<br>Relief<br>Mate-<br>rials | Assis-<br>tant En-<br>gineer              | 94451<br>90325 |
|            |                           |              |                                                                      |                                                         |                       |             |                               | Food<br>&<br>Drink-<br>ing<br>water                | As-<br>sistant<br>Rev-<br>enue<br>Officer | 94451<br>90083 |



#### Subways

There is no subway available as of now in this zone.

#### Tree fall

During the last monsoon, in Madhavaram zone totally 3 tree/branches were fallen and cleared. The major tree fall in this zone were noticed in the following locations in these places special precautionary steps like pruning of tree branches shall be done in advance. The details are as follows,

| SI.No. | Ward | Name of the Streets |
|--------|------|---------------------|
| 1.     | 27   | Milk Colony         |
| 2      | 27   | Moolachatram        |
| 3      | 26   | Assisi Nagar        |

#### Streets - where water entered houses - do not require evacuation

During the last monsson, 78 inundated spots where water entered houses but doesn't require evacuation were identified and actions were taken to bal