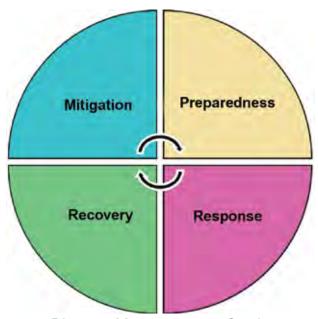

Disaster Management Cycle

The pie chart shows the typical disaster management action plan for any kind of disaster occurrence. The disaster is a result of the combination of many factors such as the exposure to hazards, the conditions of vulnerability that are present and insufficient capacity or measures to reduce or cope with the potential negative consequences. Disaster impacts may include loss of life, injuries, disease and other negative effects on human physical, mental and social well-being, together with damage to property, destruction of assets, loss of services, social and economic disruption and environmental degradation.