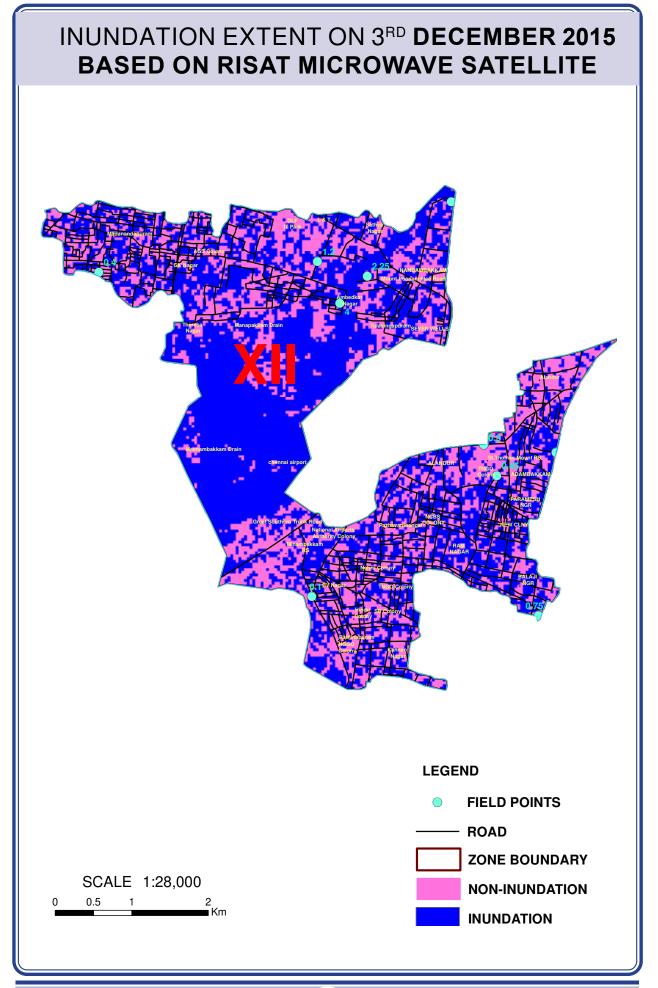

|
| 24        | 167        | Nanganallur 44th Street                                      | Low lying area                                                         | 10 HP                             |

Anna university has mapped the areas inundated in this Zone during 2005 flood by crowd source method. The RISAT Microwave satellite map showing inundation extent on 3rd December 2015 and 7th December 2015 taken by Institute of Remote Sensing, Anna University is matching more or less with the inundation locations identified by GCC. The flood water due to increased water level in canal was receded with in 4 days and the other stagnated locations were cleared immediately by GCC using pumpsets. The RISAT satellite maps and GCC map are given below for clarity and understanding.



# INUNDATION EXTENT ON 7<sup>TH</sup> **DECEMBER 2015 BASED ON RISAT MICROWAVE SATELLITE**



# **ZONE XII**ROADS/STREETS PRONE TO INUNDATION & LOCATION OF PUMP





## Streets - water stagnated in the previous monsoon during - mild rain

| S.No. | ward | Name of the Street |  |
|-------|------|--------------------|--|
| NIL   |      |                    |  |

## Streets - water stagnated in the previous monsoon durin - moderate rain

| S.No. | ward | Name of the Street |
|-------|------|--------------------|
|       | N    | IL                 |

## Stagnation of water in streets due to sewer blocks

In Alandur Zone, the following were the streets which had sewer blocks.

| SI.No. | Ward | Streets | No. of manholes |
|--------|------|---------|-----------------|
|        |      | NIL