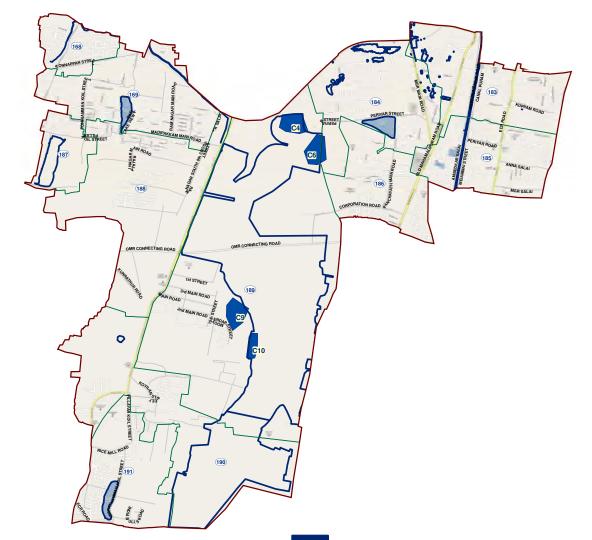

BAY OF BENGAL

| S.NO | ZONE | NAME OF THE<br>ZONE | WARD<br>NUMBER        |
|------|------|---------------------|-----------------------|
| 1    | 1    | THIRUVOTRIYUR       | 1 TO 14               |
| 2    | .h   | MANALI              | 15 TO 21              |
| 3    | ex   | MADHAVARAM          | 22 TO 33              |
| 4    | (V   | TONDIARPET          | 34 TO 48              |
| 5    | V    | ROYAPURAM           | 49 TO 63              |
| 6    | W    | THIRU-VI-KA NAGAR   | 54 TO 78              |
| 7    | W    | AMBATTUR            | 79 TO 93              |
| 8    | VIII | ANNA NAGAR          | 94 TO 108             |
| 0.   | rx.  | TEYNAMPET           | 109 TO 126            |
| 10   | ×    | KODAMBAKKAM         | 127 TO 142            |
| tt   | or   | VALASARÁVAKKAM      | 143 TO 155            |
| 12   | XI   | ALANDUR             | 156 TO 167            |
| 13   | XH   | ADYAR               | 170 TO 182            |
| 14   | XIV. | PERUNGUDI           | 168,169<br>183 TO 191 |
| 15   | xv   | SOZHANGANALLUR      | 192 TO 200            |