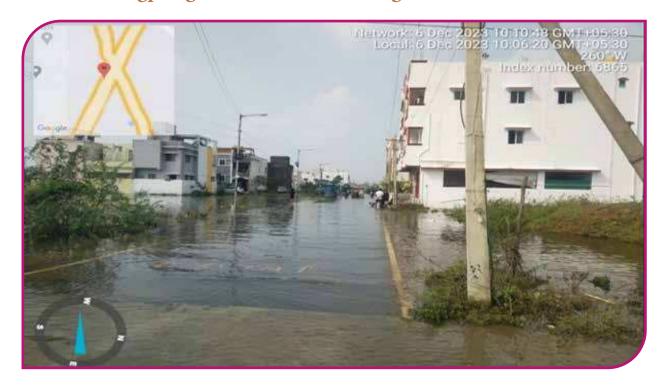

The CDMP covers the occurrence of national calamities in the past such as floods, cyclones, and tsunamis. It also highlights mitigation strategies, assembly locations, and preparedness measures for different disasters. Areas that have faced inundation during previous natural disasters are also identified. The governance mechanism to manage disasters and to deal with the impacts is also highlighted by the various departments of the government and of Chennai Corporation.