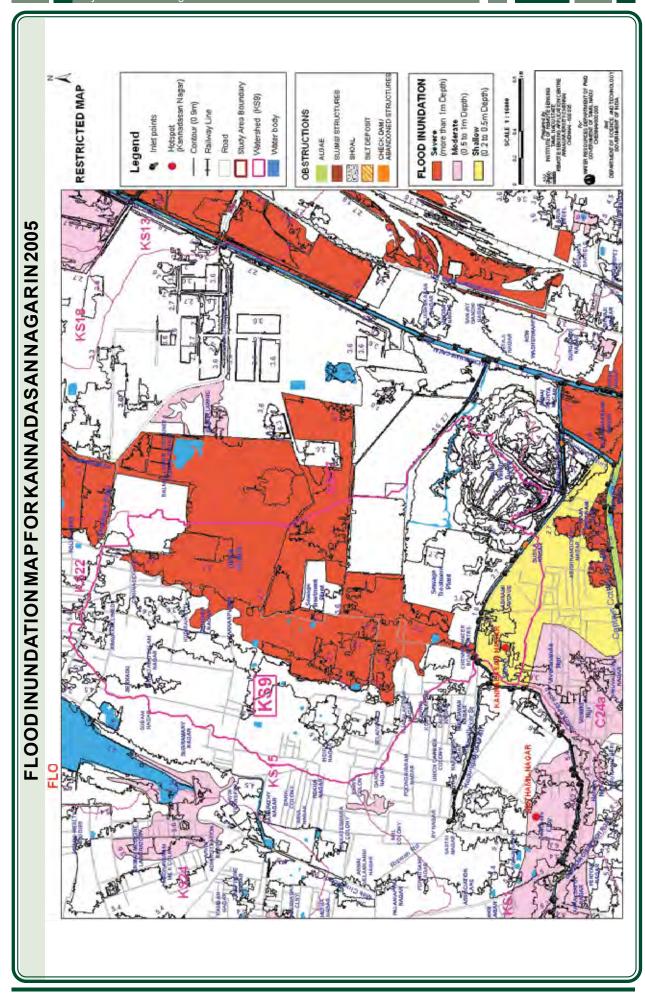

>Canal                              |
| 31                            | 47   | CB Road & KH<br>Road          | 10HP-1,5HP-<br>1,3HP-1 | Sigirinthapalayam 4th<br>St | Kamarajar<br>10th,12th<br>Street upto<br>B Canal |

Anna University has mapped the areas inundated in this zone during 2005 flood by crowd source method. The RISAT Microwave satellite map showing inundation extent on 3rd December 2015 and 7th December 2015 taken by Institute of Remote Sensing, Anna University is matching more or less with the inundation locations identified by GCC. The flood water due to increased water level in canal was receded with in 4 days and the other stagnated locations were cleared immediately by GCC using pump sets. The RISAT satellite maps and GCC map are given below for clarity and understanding.







# ZONE IV ROADS/STREETS PRONE TO INUNDATION & LOCATION OF PUMP



# Water stagnated streets in the previous monsoon - Mild rain fall

| S.No. | Ward | Name of the Street                                                                         |  |  |  |
|-------|------|--------------------------------------------------------------------------------------------|--|--|--|
| 1     | 34   | anali Salai                                                                                |  |  |  |
| 2     | 34   | nnai Therasa Street                                                                        |  |  |  |
| 3     | 35   | /est Avenue Road                                                                           |  |  |  |
| 4     | 35   | H Road