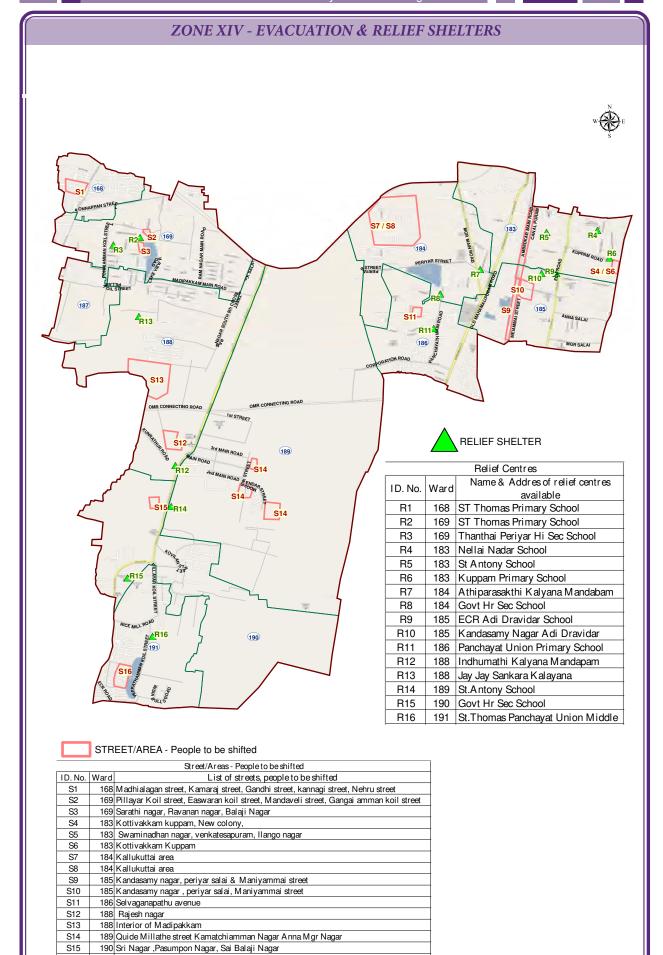

aji<br>nagar                      | yes            | yes                         | No                      | Food & Drink-<br>ing water | ARO                   | 9499937314     |              |                |              |              |                |                |  |  |  |                            |     |            |
|       |                                                      |          |                                                 |                                            |                |                             |                         | Relief Materi-<br>als      | AE                    | 9445190791     |              |                |              |              |                |                |  |  |  |                            |     |            |



S16

191 Nesavalar Nagar, Pallavan Nagar, Padmavathy Nagar

### Subway

There is no subway as of now available in this zone.

### Tree fall

During the last monsoon, in Perungudi zone totally 24 tree branches were fallen and cleared. The following tree fall locations in this zone were noticed and in these places special precautionary steps like pruning of tree branches shall be done in advance. The details are as follows,

| SI.No. | Ward.<br>No | Name of the Streets                                                                                             |
|--------|-------------|-----------------------------------------------------------------------------------------------------------------|
| 1.     | 185         | Vinayaga Nagar 3rd street