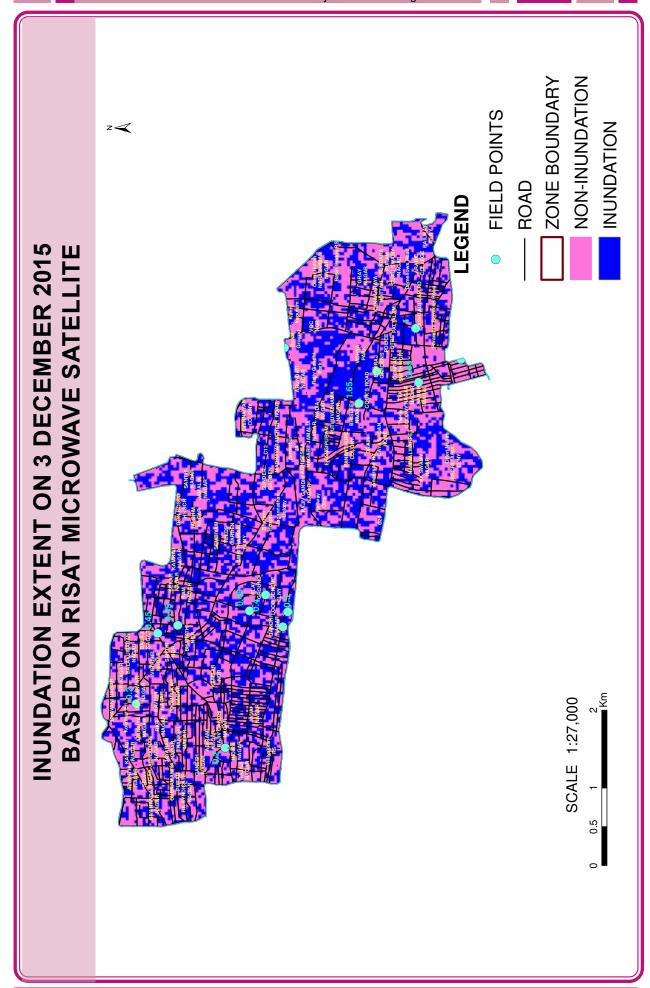

|

City Disaster Management Plan

Jn

of Angallamman

Koil Street

GCC

**SWD** 

Anna University has mapped the areas inundated in Thiru. Vi. ka. Nagar during 2005 flood by crowd sourc method, the picture of the same is given below.

Pumped out

Water With 5HP

Angallamman Koil

street, Choolai

High Road

15

78

The RISAT Microwave satellite map showing inundation extent on 3rd December 2015 and 7th December 2015 taken by Institute of Remote Sensing, Anna University is matching more or less with the inundation locations identified by GCC. The flood water due to increased water level in canal was receded with in 4 days and the other stagnated locations were cleared immediately by GCC using pump sets. The RISAT satellite maps and GCC map are given below for clarity and understanding.







# **ZONE VI** ROADS/STREETS PRONE TO INUNDATION & LOCATION OF PUMPS Streets where water stagnated in the previous monsoon - Moderate Streets where water stagnated in the previous monsoon - Light

# Water stagnated streets in the previous monsoon - Mild rain fall

| S.No. | ward | Name of the Street       |  |  |  |
|-------|------|--------------------------|--|--|--|
| 1     | 65   | sivasakthi nagar         |  |  |  |
| 2     | 65   | mgr nagar                |  |  |  |
| 3     | 64   | Thillai nagar 2nd street |  |  |  |
| 4     | 64   | Thillai nagar 4th street |  |  |  |
| 5     | 64   | Selvi nagar              |  |  |  |
| 6     | 69   | Gopal reddy colony       |  |  |  |
| 7     | 67   | paper mills road         |  |  |  |
| 8     | 67   | pallavan salai           |  |  |  |
|