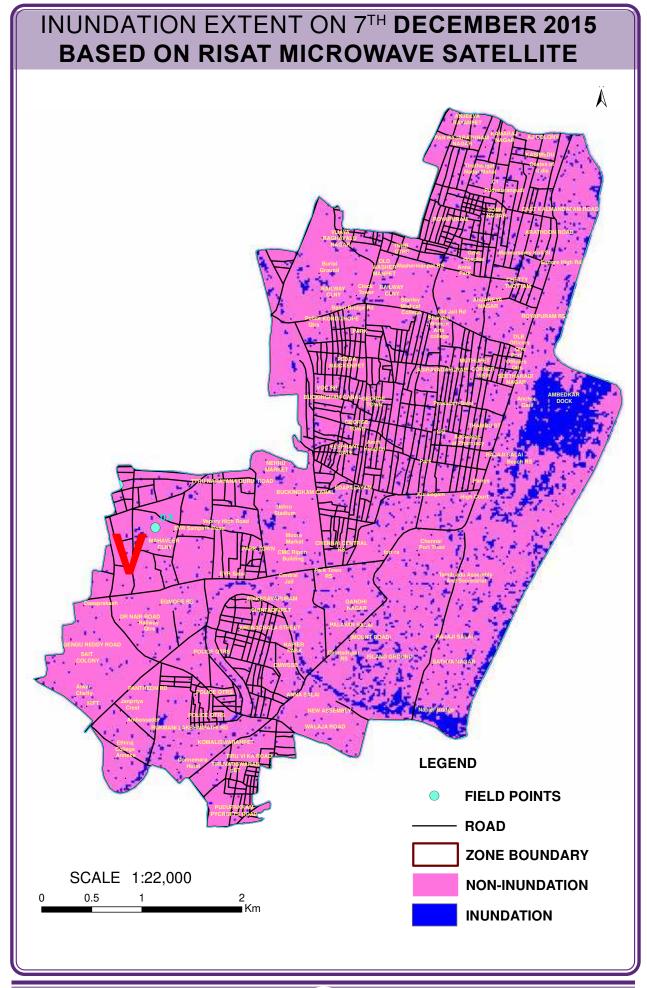

### 2.7.1 Water Bodies and Water Ways

There are 5 major water ways in the city maintained by the Public Works Department (PWD) and 31 minor Canals maintained by Greater Chennai Corporation. There are 9,224 Stormwater drains in the city for a length of 2,894 km which are drained to major and minor drainage systems. The Stormwater drainage catchment of Chennai city is presented in the map. The drainage systems in the city is divided into two types i) Macro Drainage and ii) Minor Drainage System.

### 2.7.2 Major Drainage System

Two major rivers meander through Chennai are the Cooum and Adyar River. A third river, Kosathalaiyar flows through the northern fringes of the city before draining into the Bay of Bengal, at Ennore. The Buckingham Canal, runs parallel to the coast, linking the two rivers. The OtteriNullah, an east—west stream, runs through north Chennai and meets the Buckingham Canal at Basin Bridge. Several water bodies of varying size are located on the western fringes of the city. The drainage system with water bodies is given in detail in the following map.