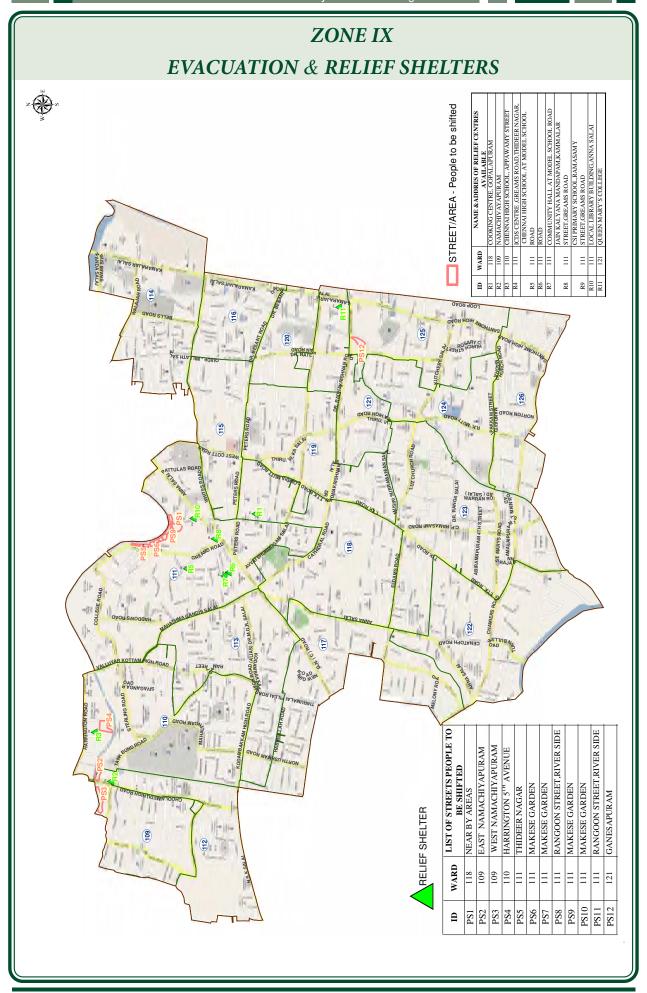

|
| 5       | 121         | 250      |                                                                                                                                                    |                                             |                |         | YES NO             | Food &<br>Drinking<br>water                | Assistant<br>Revenue<br>Officer      | 9445190089               |
|         |             |          |                                                                                                                                                    |                                             |                |         |                    | Relief<br>Materials<br>& Drinking<br>water | Assistant<br>Engineer                | 9445190421               |



## Subways

There are three subways in Teynampet zone. The electrical pumps (4HP-2 & 3HP-1) and diesel pumps (5HP -6) are installed permanently to pump out the stagnated water. The respective Assistant Engineer of ward shall be called for any issue if so.

| SI.<br>No. | Name                                                  | Length<br>of the<br>subway | Pumped water disposal point | Number of pump sets<br>installed - regular/<br>standby to pump out<br>water |
|------------|-------------------------------------------------------|----------------------------|-----------------------------|-----------------------------------------------------------------------------|
| 1          | Ward - 109<br>Nungambakkam Subway                     | 250                        | SWD