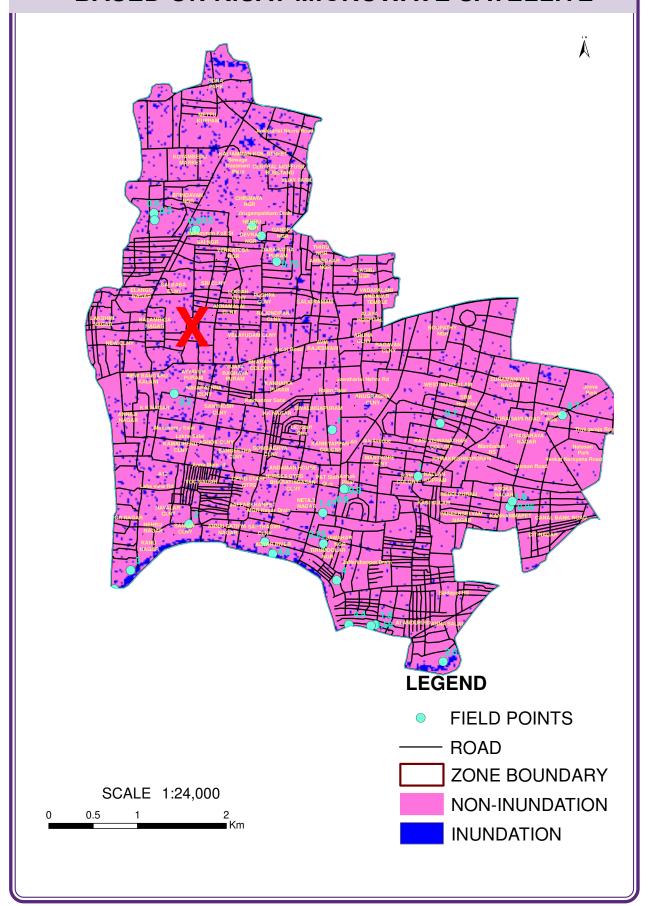

### 2.7.1 Water Bodies and Water Ways

There are 5 major water ways in the city maintained by the Public Works Department (PWD) and 31 minor Canals maintained by Greater Chennai Corporation. There are 9,224 Stormwater drains in the city for a length of 2,894 km which are drained to major and minor drainage systems. The Stormwater drainage catchment of Chennai city is presented in the map. The drainage systems in the city is divided into two types i) Macro Drainage and ii) Minor Drainage System.

### 2.7.2 Major Drainage System

Two major rivers meander through Chennai are the Cooum and Adyar River. A third river, Kosathalaiyar flows through the northern fringes of the city before draining into the Bay of Bengal, at Ennore. The Buckingham Canal, runs parallel to the coast, linking the two rivers. The OtteriNullah, an east—west stream, runs through north Chennai and meets the Buckingham Canal at Basin Bridge. Several water bodies of varying size are located on the western fringes of the city. The drainage system with water bodies is given in detail in the following map.