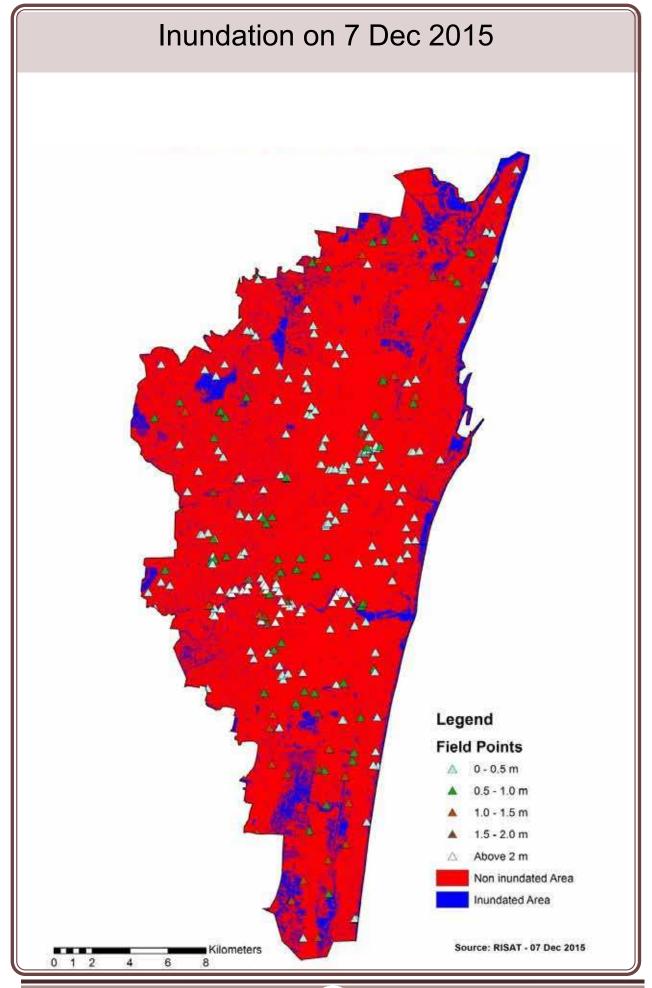

### 2.7.1 Water Bodies and Water Ways

There are 5 major water ways in the city maintained by the Public Works Department (PWD) and 31 minor Canals maintained by Greater Chennai Corporation. There are 9,224 Stormwater drains in the city for a length of 2,894 km which are drained to major and minor drainage systems. The Stormwater drainage catchment of Chennai city is presented in the map. The drainage systems in the city is divided into two types i) Macro Drainage and ii) Minor Drainage System.