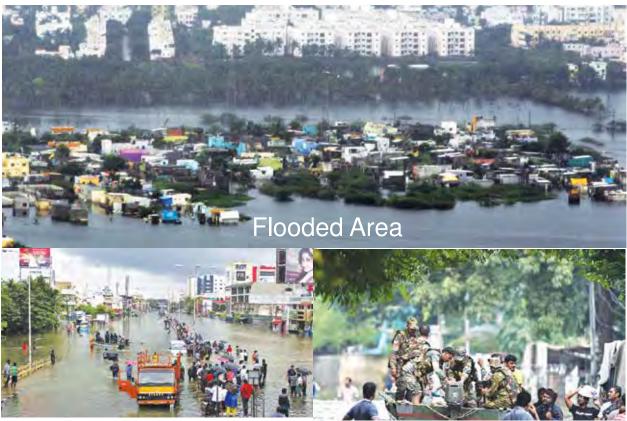

The CDMP covers the occurrence of national calamities in the past such as floods, cyclones, and tsunamis. It also highlights mitigation strategies, assembly locations, and preparedness measures for different disasters. Areas that have faced inundation during previous natural disasters are also identified. The governance mechanism to manage disasters and to deal with the impacts is also highlighted by the various departments of the government and of Chennai Corporation.

The Control Room at the Greater Chennai Corporation serves as Chennai's Emergency Operations Centre. Based on the Standard Operating Procedures, in the event of a disaster, responsibilities of the concerned departments at the city level and of government are outlined to ensure prompt response to disaster. Immediate relief and rehabilitation measures by mobilizing essential resources with the proper dissemination of information to the public will be coordinated by the Control Room.