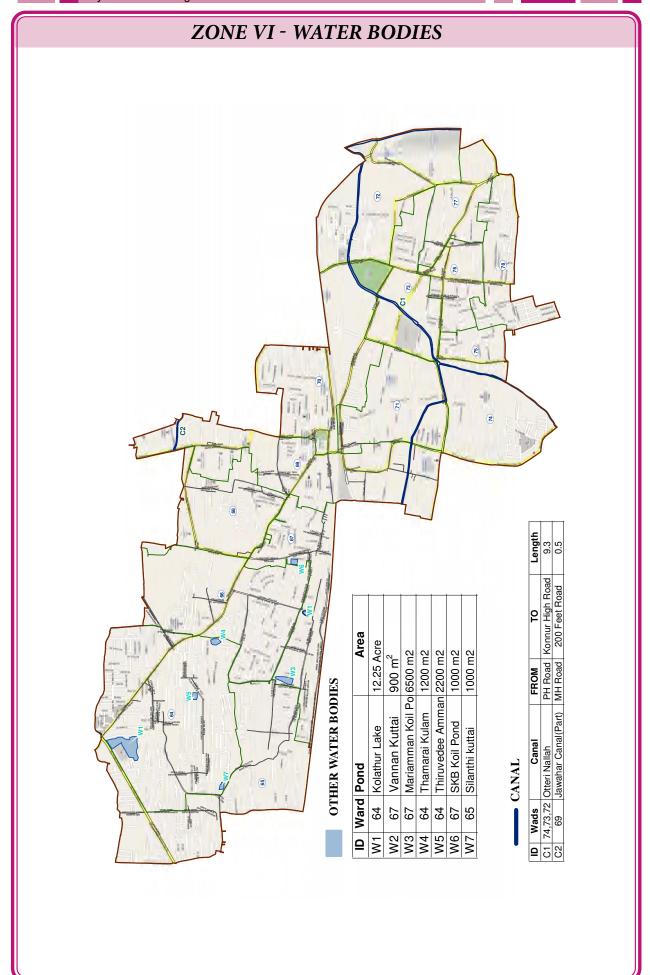

### 2.7.1 Water Bodies and Water Ways

There are 5 major water ways in the city maintained by the Public Works Department (PWD) and 31 minor Canals maintained by Greater Chennai Corporation. There are 9,224 Stormwater drains in the city for a length of 2,894 km which are drained to major and minor drainage systems. The Stormwater drainage catchment of Chennai city is presented in the map. The drainage systems in the city is divided into two types i) Macro Drainage and ii) Minor Drainage System.

The Minor drainage or canals maintained by Greater Chennai Corporation with their respective zones are listed in the Table.

Minor Drainage system in Chennai city

| SL No. | List of Water ways                                    | Zone     |
|--------|-------------------------------------------------------|----------|
| 1      | Thamaraikulam Canal                                   | I        |
| 2      | Captain Cotton Canal                                  | IV       |
| 3      | Kodungaiyur Canal                                     | IV       |
| 4      | Link Canal                                            | IV       |
| 5      | Old Napalayan Canal                                   | II       |
| 6      | Thulasi Nagar Canal                                   | II       |
| 7      | MalaniPudurTNHB Canal                                 | II       |
| 8      | PeriyaEatchankuzhi Canal                              | II       |
| 9      | Kadapakkam Lake Surplus Canal                         | II       |
| 10     | Madhavaram – Manali Lake Canal                        | II       |
| 11     | Vyasarpadi Canal                                      | IV       |
| 12     | Ekangipuram Canal                                     | VI       |
| 13     | Jawahar Canal                                         | IV       |
| 14     | T.V.S. Canal                                          | VI       |
| 15     | Nungambakkam Canal                                    | IX       |
| 16     | Nolambur Canal                                        | VII &XI  |
| 17     | AmbatturSidco Canal                                   | VII      |
| 18     | PadiKuppam Canal                                      | VII      |
| 19     | Trustpuram Canal                                      | X        |
| 20     | Mambalam Canal                                        | IX &XIII |
| 21     | Nandanam Canal                                        | IX       |
| 22     | Chellammal College and Guindy Industrial Estate Canal | XIII     |
| 23     | Reddykuppam Canal                                     | X        |
| 24     | M.G.R. Canal                                          | X        |
| 25     | Jafferkhanpet Canal                                   | X        |
| 26     | Rajbhavan Canal                                       | XIII     |
| 27     | Pallikaranai Canals                                   | XIV      |
| 28     | Nandambakkam Canal                                    | XI & XII |
| 29     | Adambakkam Canal                                      | XII      |
| 30     | Large Lake Link Canal                                 | XV       |
| 31     | Secretariat Colony Canal                              | XV       |