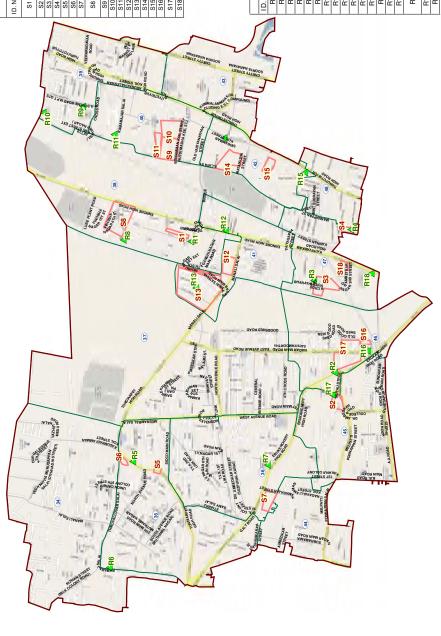

## 2.7.3 Minor Drainage Network

There are 31 minor natural drainages in the city connected with the macro drainages (16 in old city and 15 in the expanded areas) which are maintained by the Greater Chennai Corporation. In addition to this, a network of storm drains to the length of about 1,894 km discharges Stormwater into the sea through major / minor drains.

The Minor drainage or canals maintained by Greater Chennai Corporation with their respective zones are listed in the Table.

Minor Drainage system in Chennai city

| SL No. | List of Water ways                                    | Zone     |
|--------|-------------------------------------------------------|----------|
| 1      | Thamaraikulam Canal                                   | I        |
| 2      | Captain Cotton Canal                                  | IV       |
| 3      | Kodungaiyur Canal                                     | IV       |
| 4      | Link Canal                                            | IV       |
| 5      | Old Napalayan Canal                                   | II       |
| 6      | Thulasi Nagar Canal                                   | II       |
| 7      | MalaniPudurTNHB Canal                                 | II       |
| 8      | PeriyaEatchankuzhi Canal                              | II       |
| 9      | Kadapakkam Lake Surplus Canal                         | II       |
| 10     | Madhavaram – Manali Lake Canal                        | II       |
| 11     | Vyasarpadi Canal                                      | IV       |
| 12     | Ekangipuram Canal                                     | VI       |
| 13     | Jawahar Canal                                         | IV       |
| 14     | T.V.S. Canal                                          | VI       |
| 15     | Nungambakkam Canal                                    | IX       |
| 16     | Nolambur Canal                                        | VII &XI  |
| 17     | AmbatturSidco Canal                                   | VII      |
| 18     | PadiKuppam Canal                                      | VII      |
| 19     | Trustpuram Canal                                      | X        |
| 20     | Mambalam Canal                                        | IX &XIII |
| 21     | Nandanam Canal                                        | IX       |
| 22     | Chellammal College and Guindy Industrial Estate Canal | XIII     |
| 23     | Reddykuppam Canal                                     | X        |
| 24     | M.G.R. Canal                                          | X        |
| 25     | Jafferkhanpet Canal                                   | X        |
| 26     | Rajbhavan Canal                                       | XIII     |
| 27     | Pallikaranai Canals                                   | XIV      |
| 28     | Nandambakkam Canal                                    | XI & XII |
| 29     | Adambakkam Canal                                      | XII      |
| 30     | Large Lake Link Canal                                 | XV       |
| 31     | Secretariat Colony Canal                              | XV       |