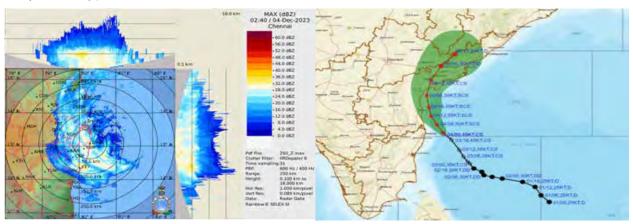

absence of Stormwater drain network in added areas.
- 6. Encroachments.
- 7. Influence of high and low tide.
- 8. Flow of excess surplus water than the designed carrying capacity into minor water bodies through the tanks in upstream.
- 9. Construction of less number of cross culverts/vents with inadequate sizes wherever the road is passing across the water flow.

## 4.3 "MICHAUNG" CYCLONE IN 2023

The cyclonic storm MICHAUNG over Bay of Bengal moved very close to Chennai before Landing Andhra Pradesh Coast caused continuous rainfall for 24 hrs with wind speed of about 80kmph. In Chennai City experienced extremely heavy rainfall.

In Perungudi, Velachery, Shozinganallur, Kodambakkam, Valasaravakkam, Thiru.vi.kaNagar recorded historically highest rainfall. (78 cm, 47cm etc., respectively)



# 4.3.1 Scene during Flood



# **5.0 EARTHQUAKES AND TSUNAMIS**

Chennai City has its boundaries facing the Bay of Bengal thereby susceptible to various natural disturbances like floods, cyclone, sea surge, and tsunami, among others. The city has also been classified as moderately susceptible to earthquakes.

Chennai is not seismically as active as compared with the northern and western parts of the country. Small to moderate earthquakes have occurred in the state of Tamil Nadu. The frequency of earthquakes is low i.e. the gap between moderate sized events is fairly long and therefore, this plan concentrates more on floods and cyclones.

However, an earthquake in the Indian Ocean occurred on 26 December 2004 with the epicentre off the west coast of Sumatra, Indonesia. The shock had a mo