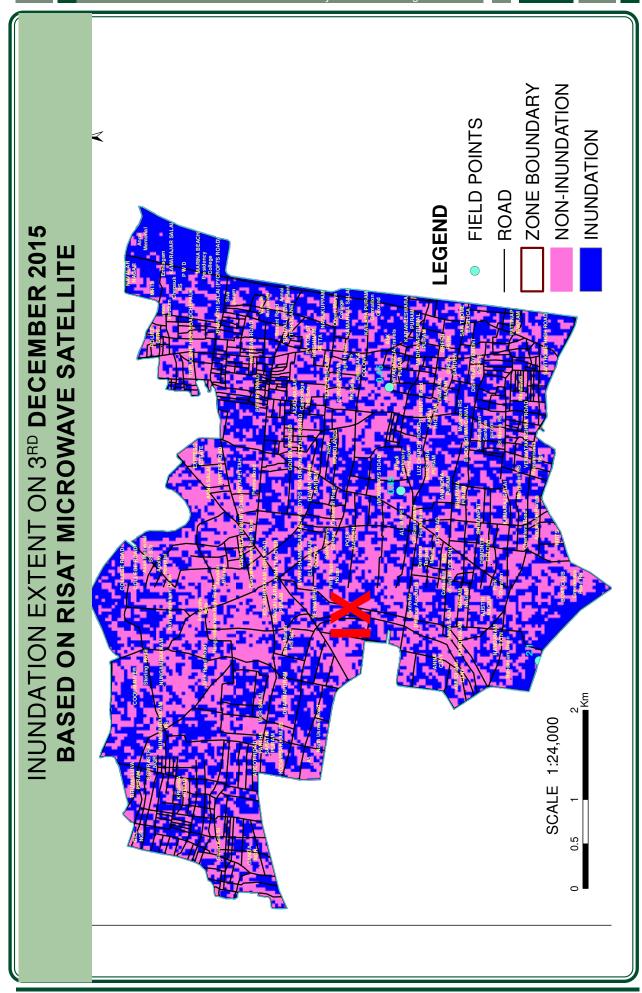

3rd December 2015 and 7th December 2015 taken by Institute of Remote Sensing, Anna University is matching more or less with the inundation locations identified by GCC. The flood water due to increased water level in canal was receded with in 4 days and the other stagnated locations were cleared immediately by GCC using pump sets. The RISAT satellite maps and GCC map are given below for clarity and understanding.

# CHECK DAM! ABANDONED STRUCTURES Study Area Boundary RESTRICTED MAP Severe (more than 1m Depth) FLOOD INUNDATION SLUMS/ STRUCTURES Watershed (C5) Shallow (0.2 to 0.5m Depth) (0.5 to 1m Depth) Contour (0.9m) H Railway Line OBSTRUCTIONS Inlet points SILT DEPOSIT Pegend ALGAE SHOAL SHOAL MARINA BEACH Bay of Bengal FLOOD INUNDATION MAP FOR TEYNAMPET IN 2005 DARISHNA. TANJORE MAHAL







## Water stagnated streets in the previous monsoon - mild rain

| S.No. | ward | Name of the Street             |
|-------|------|--------------------------------|
| 1     | 110  | School Road                    |
| 2     | 110  | Sterling Road                  |
| 3     | 111  | Whites Road                    |
| 4     | 113  | Prakasam Salai                 |
| 5     | 115  | Dr.Besant road (Uruthu School) |
| 6     | 119  | Avvai Shanmugam Salai 1st lane |
| 7     | 119  | Lakshmipuram 2nd Street        |

## Water stagnated streets in the previous monsoon -Moderate rain

| S.No. | Ward | Name of the Street                       |
|-------|------|------------------------------------------|
| 1     | 110  | Valluvar kottam High Road                |
| 2     | 110  | Tank Bund Road