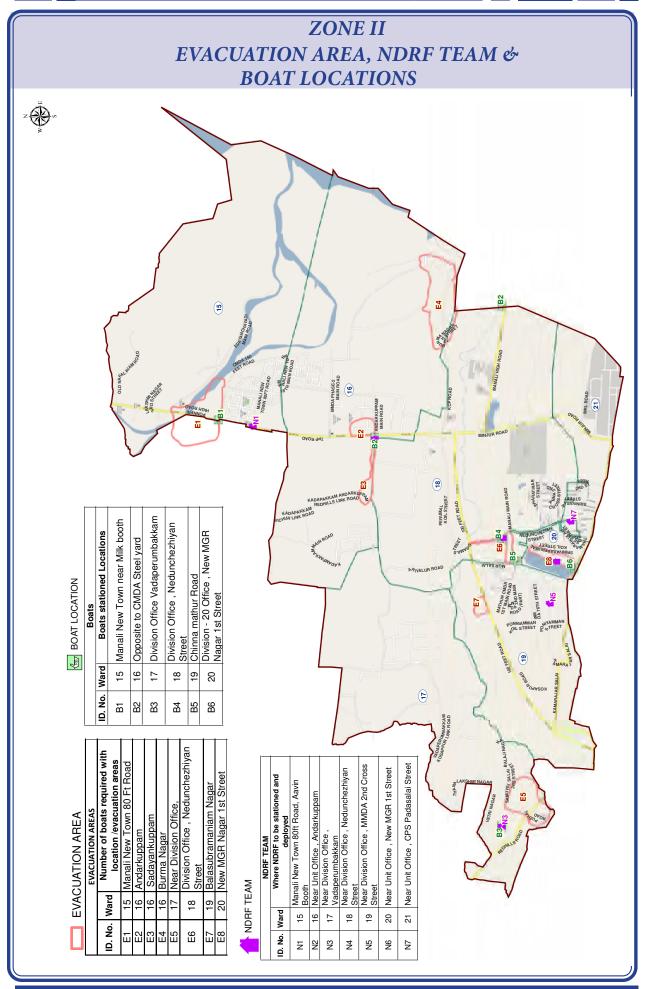

BAY OF BENGAL

| S.NO | ZONE | NAME OF THE<br>ZONE | WARD<br>NUMBER        |
|------|------|---------------------|-----------------------|
| 1    | 1    | THIRUVOTRIYUR       | 1 TO 14               |
| 2    | .h   | MANALI              | 15 TO 21              |
| 3    | ex   | MADHAVARAM          | 22 TO 33              |
| 4    | (V   | TONDIARPET          | 34 TO 48              |
| 5    | V    | ROYAPURAM           | 49 TO 63              |
| 6    | W    | THIRU-VI-KA NAGAR   | 54 TO 78              |
| 7    | W    | AMBATTUR            | 79 TO 93              |
| 8    | VIII | ANNA NAGAR          | 94 TO 108             |
| 0.   | rx.  | TEYNAMPET           | 109 TO 126            |
| 10   | ×    | KODAMBAKKAM         | 127 TO 142            |
| tt   | or   | VALASARÁVAKKAM      | 143 TO 155            |
| 12   | XI   | ALANDUR             | 156 TO 167            |
| 13   | XH   | ADYAR               | 170 TO 182            |
| 14   | XIV. | PERUNGUDI           | 168,169<br>183 TO 191 |
| 15   | xv   | SOZHANGANALLUR      | 192 TO 200            |