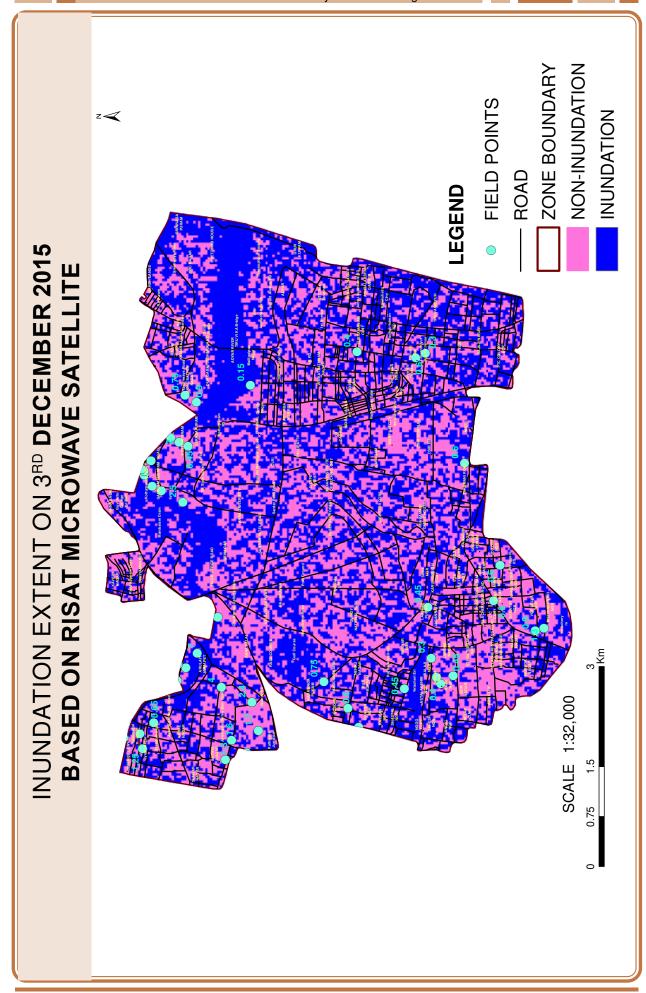

The CDMP covers the occurrence of national calamities in the past such as floods, cyclones, and tsunamis. It also highlights mitigation strategies, assembly locations, and preparedness measures for different disasters. Areas that have faced inundation during previous natural disasters are also identified. The governance mechanism to manage disasters and to deal with the impacts is also highlighted by the various departments of the government and of Chennai Corporation.