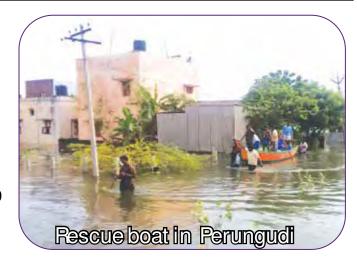

The CDMP covers the occurrence of national calamities in the past such as floods, cyclones, and tsunamis. It also highlights mitigation strategies, assembly locations, and preparedness measures for different disasters. Areas that have faced inundation during previous natural disasters are also identified. The governance mechanism to manage disasters and to deal with the impacts is also highlighted by the various departments of the government and of Chennai Corporation.