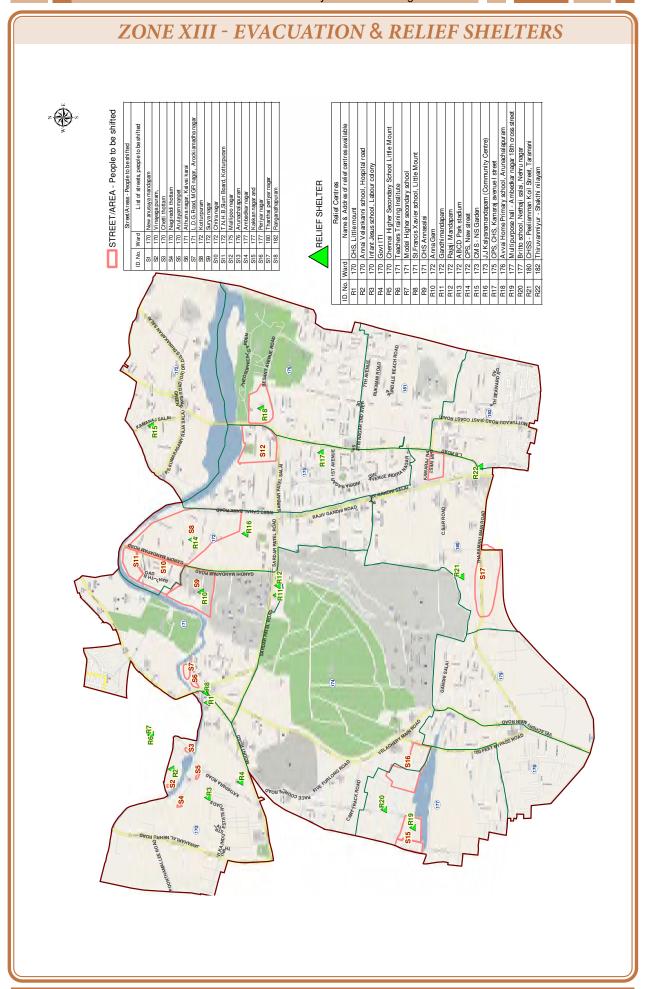

| Heading<br>No | Description                                                                         |     |
|---------------|-------------------------------------------------------------------------------------|-----|
| 6.1.1.8       | Leveraging Technology to Enhance the Efficiency of Disaster Risk Management Efforts | 120 |
| 6.2           | Risk Communication                                                                  | 120 |
| 6.2.1         | Early Warning System                                                                | 121 |
| 6.2.2         | Satellite Telephony                                                                 | 122 |
| 6.2.3         | Internet Telephony                                                                  | 122 |
| 7.0           | INVESTING IN DISASTER RISK REDUCTION FOR RESILIENCE                                 | 123 |
| 7.1           | Involvement of Private Sector                                                       | 124 |
| 7.2           | Non-Structural Measures                                                             | 124 |
| 7.3           | Social Inclusion                                                                    | 124 |
| 7.4           | Mainstreaming Disaster Risk Concerns                                                | 125 |
| 8.0           | STANDARD OPERATING PROCEDURES                                                       | 126 |
| 8.1           | Preparedness of water ways and water bodies                                         | 127 |
| 8.2           | Water stagnation locations                                                          | 128 |
| 8.3           | Preparedness of Relief Centers                                                      | 129 |
| 8.4           | Common kitchen                                                                      | 130 |
| 8.5           | Subways                                                                             | 130 |
| 8.6           | Tree fall                                                                           | 133 |
| 8.7           | Transport equipment / Lorries                                                       | 135 |