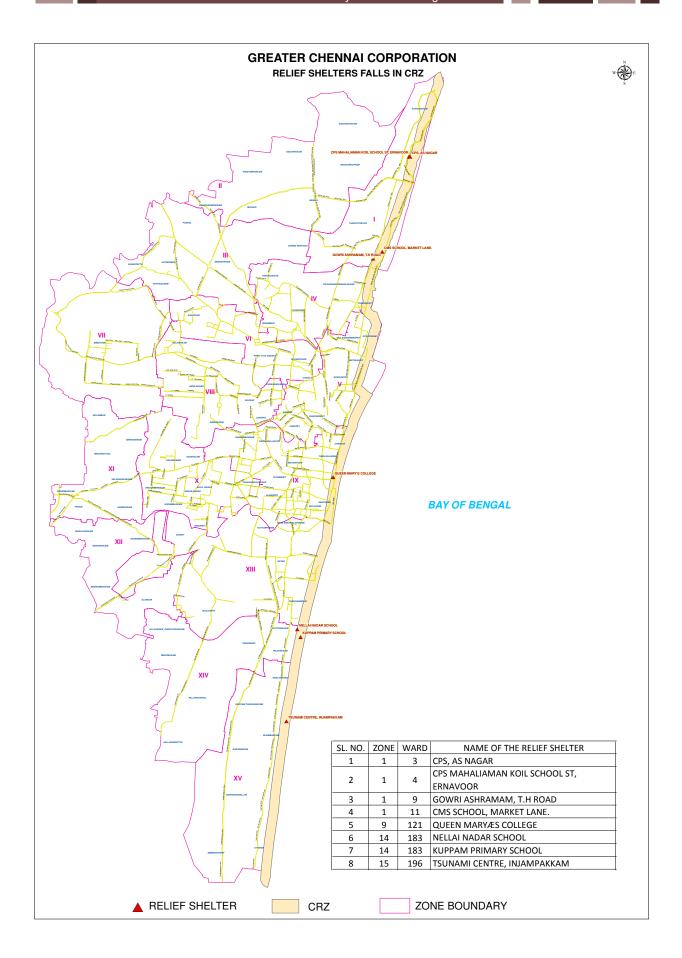

BAY OF BENGAL

| S.NO | ZONE | NAME OF THE<br>ZONE | WARD<br>NUMBER        |
|------|------|---------------------|-----------------------|
| 1    | 1    | THIRUVOTRIYUR       | 1 TO 14               |
| 2    | .h   | MANALI              | 15 TO 21              |
| 3    | ex   | MADHAVARAM          | 22 TO 33              |
| 4    | (V   | TONDIARPET          | 34 TO 48              |
| 5    | V    | ROYAPURAM           | 49 TO 63              |
| 6    | W    | THIRU-VI-KA NAGAR   | 54 TO 78              |
| 7    | W    | AMBATTUR            | 79 TO 93              |
| 8    | VIII | ANNA NAGAR          | 94 TO 108             |
| 0.   | rx.  | TEYNAMPET           | 109 TO 126            |
| 10   | ×    | KODAMBAKKAM         | 127 TO 142            |
| tt   | or   | VALASARÁVAKKAM      | 143 TO 155            |
| 12   | XI   | ALANDUR             | 156 TO 167            |
| 13   | XH   | ADYAR               | 170 TO 182            |
| 14   | XIV. | PERUNGUDI           | 168,169<br>183 TO 191 |
| 15   | xv   | SOZHANGANALLUR      | 192 TO 200            |