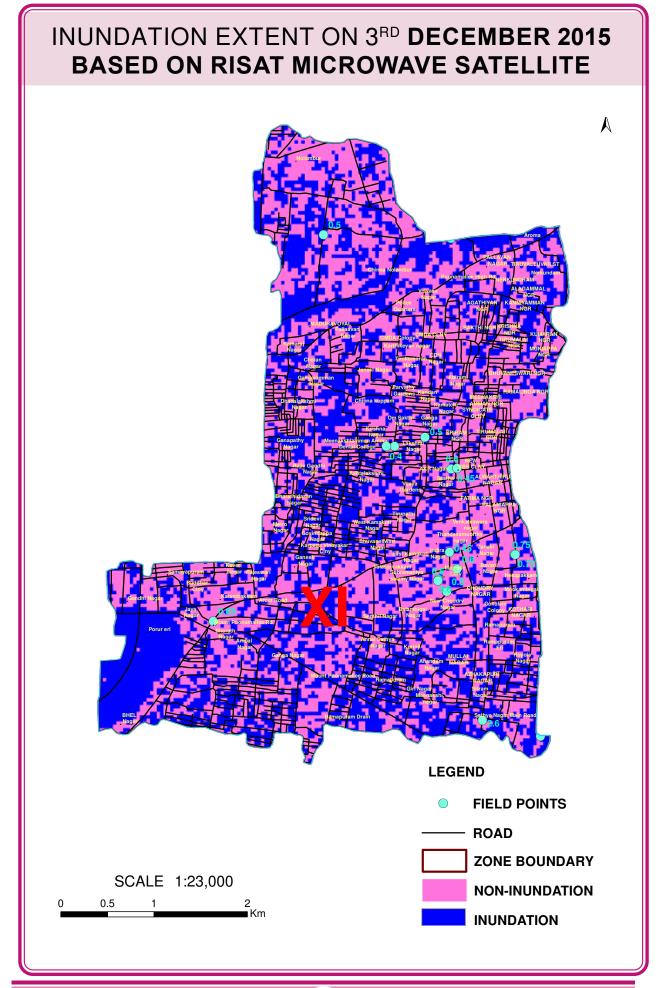

| Gangaiah             | Kamarajar                         |
| 84       | Ramapuram | Gangaiya<br>avenue            | 10 HP                    | avenue 1st<br>street | Kamarajar<br>salai                |

Anna University has mapped the areas inundated in this zone during 2005 flood by crowd source method. The RISAT Microwave satellite map showing inundation extent on 3rd December 2015 and 7th December 2015 taken by Institute of Remote Sensing, Anna University is matching more or less with the inundation locations identified by GCC. The flood water due to increased water level in canal was receded with in 4 days and the other stagnated locations were cleared immediately by GCC using pumpsets. The RISAT satellite maps and GCC map are given below for clarity and understanding.



# INUNDATION EXTENT ON 7<sup>TH</sup> **DECEMBER 2015 BASED ON RISAT MICROWAVE SATELLITE**







# Water stagnated streets in the previous monsoon - mild rainfall

| S.No. | ward | Name of the Street                                |
|-------|------|---------------------------------------------------|
| 1     | 145  | Sivanthi Avenue                                   |
| 2     | 147  | Thiraviyam Nagar 1st Street                       |
| 3     | 147  | 27th Street                                       |
| 4     | 150  | Mullai Street                                     |
| 5     | 150  | Thundalam Anna Nagar                              |
| 6     | 150  | Ponni Nagar                                       |
| 7     | 151  | Anna Salai (Highways)                             |
| 8     | 15