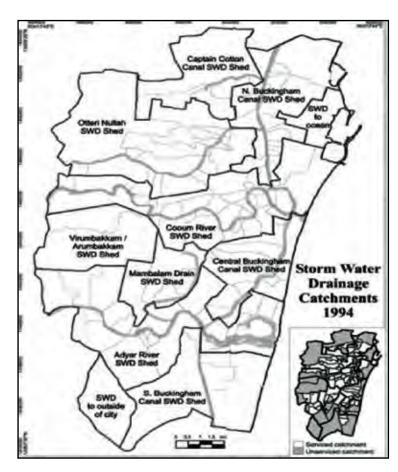

### 2.7.1 Water Bodies and Water Ways

There are 5 major water ways in the city maintained by the Public Works Department (PWD) and 31 minor Canals maintained by Greater Chennai Corporation. There are 9,224 Stormwater drains in the city for a length of 2,894 km which are drained to major and minor drainage systems. The Stormwater drainage catchment of Chennai city is presented in the map. The drainage systems in the city is divided into two types i) Macro Drainage and ii) Minor Drainage System.

## 2.7.3 Minor Drainage Network

There are 31 minor natural drainages in the city connected with the macro drainages (16 in old city and 15 in the expanded areas) which are maintained by the Greater Chennai Corporation. In addition to this, a network of storm drains to the length of about 1,894 km discharges Stormwater into the sea through major / minor drains.

The Minor drainage or canals maintained by Greater Chennai Corporation with their respective zones are listed in the Table.

Minor Drainage system in Chennai city

| SL No. | List of Water ways                                    | Zone     |
|--------|-------------------------------------------------------|----------|
| 1      | Thamaraikulam Canal                                   | I        |
| 2      | Captain Cotton Canal                                  | IV       |
| 3      | Kodungaiyur Canal                                     | IV       |
| 4      | Link Canal                                            | IV       |
| 5      | Old Napalayan Canal                                   | II       |
| 6      | Thulasi Nagar Canal                                   | II       |
| 7      | MalaniPudurTNHB Canal                                 | II       |
| 8      | PeriyaEatchankuzhi Canal                              | II       |
| 9      | Kadapakkam Lake Surplus Canal                         | II       |
| 10     | Madhavaram – Manali Lake Canal                        | II       |
| 11     | Vyasarpadi Canal                                      | IV       |
| 12     | Ekangipuram Canal                                     | VI       |
| 13     | Jawahar Canal                                         | IV       |
| 14     | T.V.S. Canal                                          | VI       |
| 15     | Nungambakkam Canal                                    | IX       |
| 16     | Nolambur Canal                                        | VII &XI  |
| 17     | AmbatturSidco Canal                                   | VII      |
| 18     | PadiKuppam Canal                                      | VII      |
| 19     | Trustpuram Canal                                      | X        |
| 20     | Mambalam Canal                                        | IX &XIII |
| 21     | Nandanam Canal                                        | IX       |
| 22     | Chellammal College and Guindy Industrial Estate Canal | XIII     |
| 23     | Reddykuppam Canal                                     | X        |
| 24     | M.G.R. Canal                                          | X        |
| 25     | Jafferkhanpet Canal                                   | X        |
| 26     | Rajbhavan Canal                                       | XIII     |
| 27     | Pallikaranai Canals                                   | XIV      |
| 28     | Nandambakkam Canal                                    | XI & XII |
| 29     | Adambakkam Canal                                      | XII      |
| 30     | Large Lake Link Canal                                 | XV       |
| 31     | Secretariat Colony Canal                              | XV       |