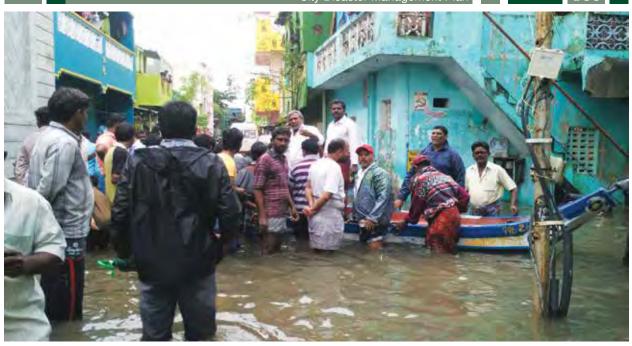

0            | 2015  | Chennai Middle<br>School,<br>Moorthingar Street<br>& Andal<br>Kalyanamandapam,<br>Erukkancherry<br>High Road,<br>Chennai                                        |
| 39   | 47   | Ambedkar Nagar                                                                                        | 250            | 2015  | Harinarayanapuram<br>–CHS&                                                                                                                                      |
| 40   | 47   | Rajiv Gandhi<br>Nagar                                                                                 | 60             | 2015  | Nadar Uravin Murai<br>Kalyanamandapam,<br>No.4/46, Bharathi<br>Nagar 2 <sup>nd</sup> Street,<br>Korrukkupet,<br>Chennai – 600 021.<br>Harinarayanapuram<br>-CHS |



Vinobha Nagar, Dn-38, Zone IV



Nehru Nagar 13th Street, Dn-38, Zone IV

# **Lighting Facilities**

Establishing alternate sources of lighting is a pre-requisite. There are 4 battery powered lights are available in the zone and the details are given below with contact numbers. Issues like non burning of street lights, electrocution shall be addressed to the following officials/staff.

|         | Ward        | Contact person                        |              |  |
|---------|-------------|---------------------------------------|--------------|--|
| SI. No. |             | Designation                           | Phone number |  |
| 1       | 34,35       | Assistant Engineer                    | 9445477689   |  |
|         | 36,44       | Assistant Engineer                    | 9445190