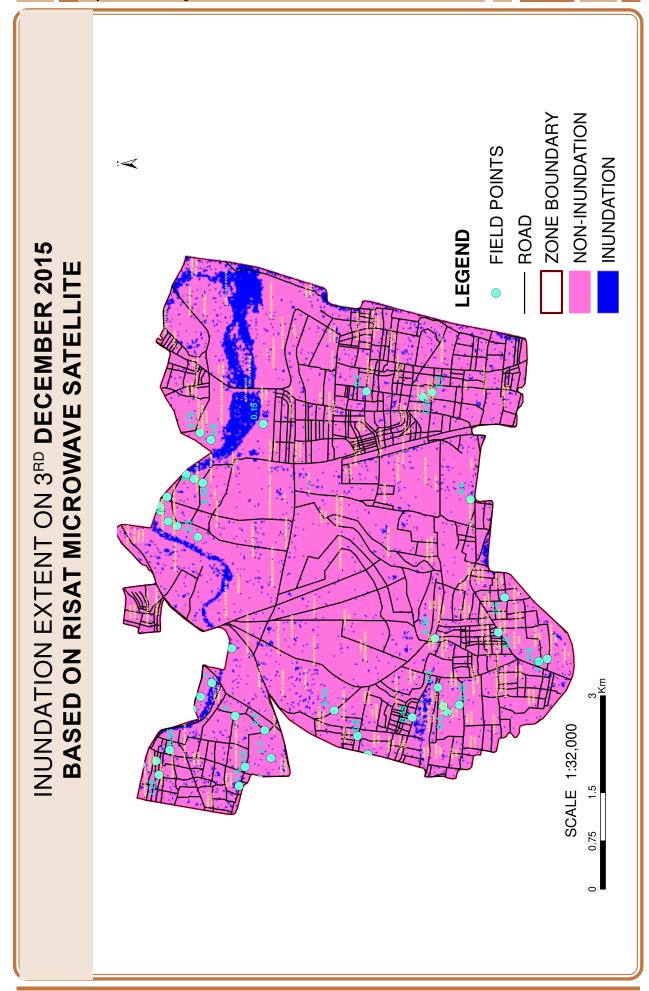

The CDMP covers the occurrence of national calamities in the past such as floods, cyclones, and tsunamis. It also highlights mitigation strategies, assembly locations, and preparedness measures for different disasters. Areas that have faced inundation during previous natural disasters are also identified. The governance mechanism to manage disasters and to deal with the impacts is also highlighted by the various departments of the government and of Chennai Corporation.