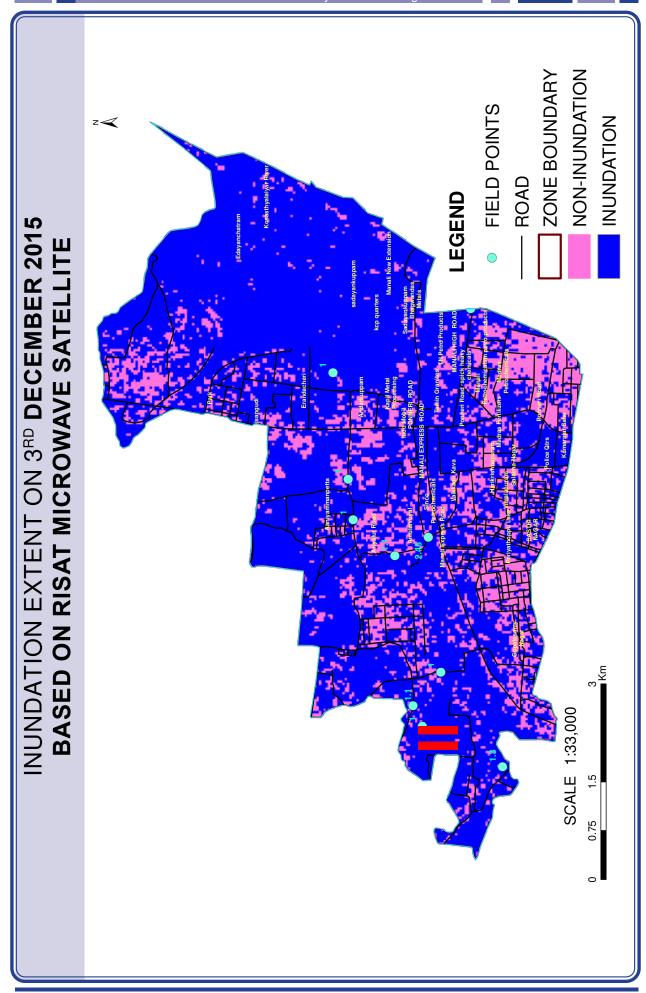

Velu Street                  | 3 Feet | 3days |             |
| 83 | 22     | Kannabiran koil street       | 3 Feet | 3days | B - CANAL C |
| 84 | 22     | Vazhathalaimedu Main<br>Road | 3 Feet | 3days | TEX         |

Anna university has mapped the areas inundated in this Zone during 2005 flood by crowd source method. The RISAT Microwave satellite map showing inundation extent on 3rd December 2015 and 7th December 2015 taken by Institute of Remote Sensing, Anna University is matching more or less with the inundation locations identified by GCC. The flood water due to increased water level in canal was receded with in 4 days and the other stagnated locations were cleared immediately by GCC using pumpsets. The RISAT satellite maps and GCC map are given below for clarity and understanding.





# **ZONE II** ROADS/STREET PRONE TO INUNDATION & **LOCATION OF PUMP** z D Location of Diesel Pump Location Streets where water stagnated in the previous monsoon

# Water stagnated streets in the previous monsoon - Mild Rainfall - Nil

# Water stagnated streets in the previous monsoon - Moderate Rainfall

| S.No. | Ward | Name of the Street                                                                   |  |  |  |  |
|-------|------|--------------------------------------------------------------------------------------|--|--|--|--|
| 1     | 15   | Edayanchavadi                                                                        |  |  |  |  |
| 2     | 16   | Irular Colony                                                                        |  |  |  |  |
| 3     | 17   | Puzhal Un