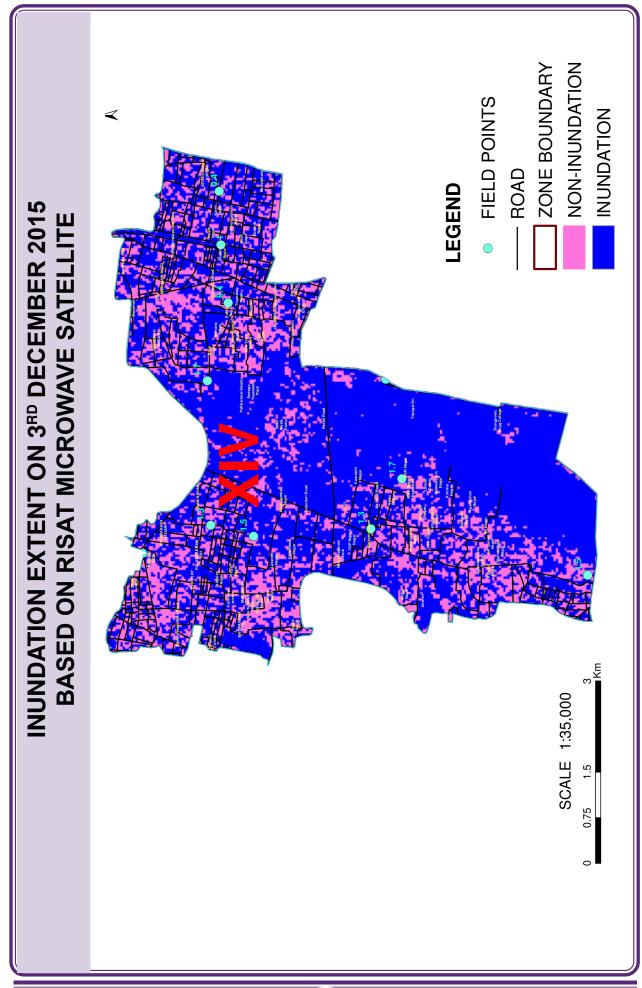

| 191 | Quaide Millath street                                                            | Low lying area             | 6.5 HP / Diesel                                 |

Anna University has mapped the areas inundated in this zone during 2005 flood by crowd sourc method, the picture of the same is given below.

The RISAT Microwave satellite map showing inundation extent on 3rd December 2015 and 7th December 2015 taken by Institute of Remote Sensing, Anna University is matching more or less with the inundation locations identified by GCC. The flood water due to increased water level in canal was receded with in 4 days and the other stagnated locations were cleared immediately by GCC using pump sets. The RISAT satellite maps and GCC map are given below for clarity and understanding.







# Saravana Nagar



# Stagnation of water in streets due to sewer blocks:

There is no sewer Blocks in Perungudi Zone.

# **Relief Centres**

There are 12 relief centres to a total capacity of 3250 that are readily available with Cooking, Drinking water and toilet facilities, to be utilized during the evacuation period to accommodate the affected people. The list of relief centres are given below.

| S. No | Ward | Capacity | Name & Addres<br>of relief centres<br>available | List of streets<br>people to be<br>shifted | <b>Drinking water</b>                                            | Toilets                                                          | Cooking facilities                                               | Responsiblities                                                  | O