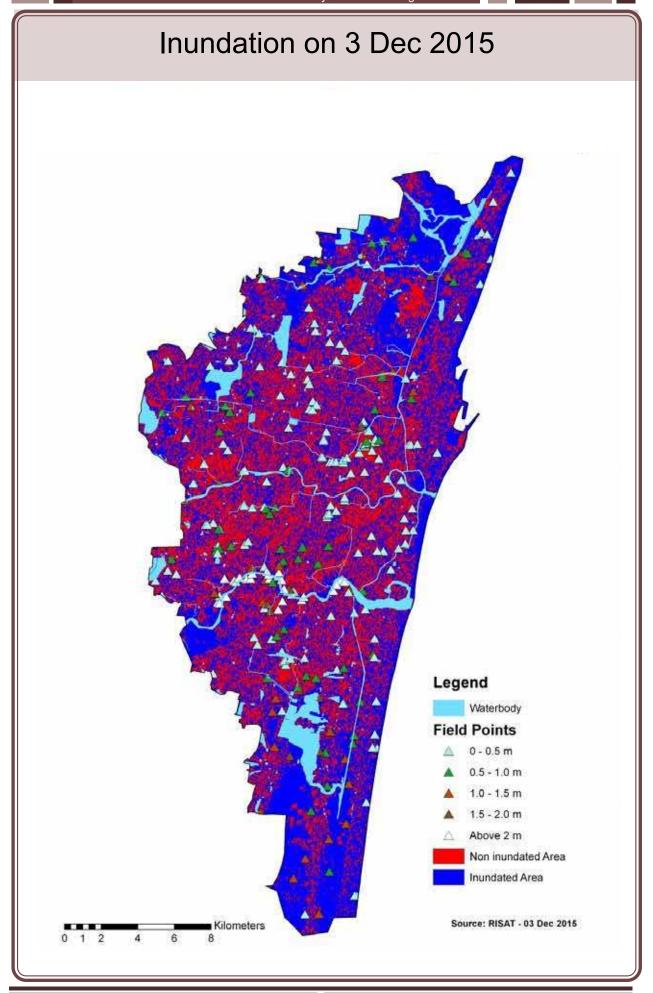

### 2.7.1 Water Bodies and Water Ways

There are 5 major water ways in the city maintained by the Public Works Department (PWD) and 31 minor Canals maintained by Greater Chennai Corporation. There are 9,224 Stormwater drains in the city for a length of 2,894 km which are drained to major and minor drainage systems. The Stormwater drainage catchment of Chennai city is presented in the map. The drainage systems in the city is divided into two types i) Macro Drainage and ii) Minor Drainage System.